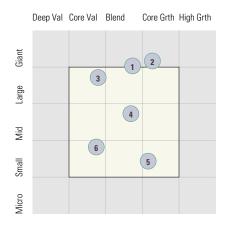

|               |                                      |                                    |                                  |
| American Funds American Balanced R6<br>percentile rank<br># of funds in category  | RLBGX  | Moderate<br>Allocation       | -11.83<br><i>24</i><br><i>758</i> | 4.42<br>18<br>698        | 5.84<br><i>17</i><br><i>658</i> | 8.59<br><i>5</i><br><i>495</i>  | C | 13.31             | 0.95             | 24.01 | C             | _            | C             | 0.25         | ¢             | 2<br>12-31-2022                      | 1-Low<br>02-15-2022                | Low Risk<br>12-31-2022           |

Fund Removed from Approved List

## MARSHALL MILLER AND ASSOC INC

Style Analysis (Data as of 12-31-2022)

#### **Style Analysis**

### Morningstar Style Box US Stock



### Morningstar Style Box Non-US Stock



| $\bigcirc$ | US Stock Funds                           |                           | Super Sectors % |          |             |      | Asset Allocation % |             |         |                   |          |         |
|------------|------------------------------------------|---------------------------|-----------------|----------|-------------|------|--------------------|-------------|---------|-------------------|----------|---------|
|            |                                          | Category                  | Cyclical        | Defensiv | ve Sensitiv | e    | Cash               | US          | Foreign | Avg Mkt           |          |         |
|            |                                          |                           |