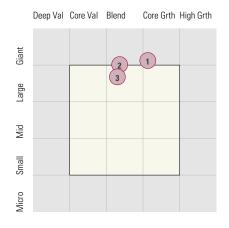

|                                    |                                  |
| American Funds American Balanced R6<br>percentile rank<br># of funds in category  | RLBGX  | Moderate<br>Allocation       | -11.83<br><i>24</i><br><i>758</i> | 4.42<br>18<br>698        | 5.84<br><i>17</i><br><i>658</i> | 8.59<br><i>5</i><br><i>495</i>  | C | 13.31             | 0.95             | 24.01 | C             | _            | C             | 0.25         | ¢             | 2<br>12-31-2022                      | 1-Low<br>02-15-2022                | Low Risk<br>12-31-2022           |

Fund Removed from Approved List

## MARSHALL MILLER AND ASSOC INC

Style Analysis (Data as of 12-31-2022)

#### **Style Analysis**

### Morningstar Style Box US Stock



### Morningstar Style Box Non-US Stock



| $\bigcirc$ | US Stock Funds                           |                           | Super Sectors % |          |             |      | Asset Allocation % |             |         |                   |          |         |
|------------|------------------------------------------|---------------------------|-----------------|----------|-------------|------|--------------------|-------------|---------|-------------------|----------|---------|
|            |                                          | Category                  | Cyclical        | Defensiv | ve Sensitiv | e    | Cash               | US          | Foreign | Avg Mkt           |          |         |
|            |                                          |                           |                 |          |             |