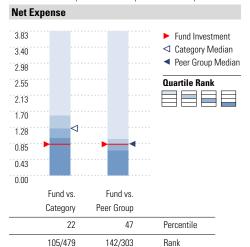

#### **Quantitative Screens**

- Performance: The fund has finished in the Target-Date 2015 category's top three quartiles in 9 of the 10 years it's been in existence.
- Management: The fund's management has been in place for 9.5 years.
- × Style: The fund has landed in its primary style box Large Blend 63.64 % of the time over the past three years.
- Net Expense: The fund's expense ratio of 0.3 is 50.82% lower than the Target-Date 2015 category average.