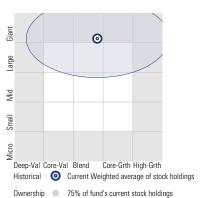

# Style Analysis as of 06-30-2021

Morningstar Style Box™

# Style Breakdown

Fixed Income

Weight %

>50 25-50 10-25 0-10