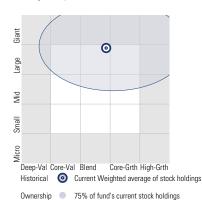

#### **Morningstar Category** Target-Date 2065+

**Morningstar Index** 

8.27

7.83

0.60

100.00

Morningstar Mod Tgt Risk TR USD

Style Analysis as of 06-30-2021 Morningstar Style Box™