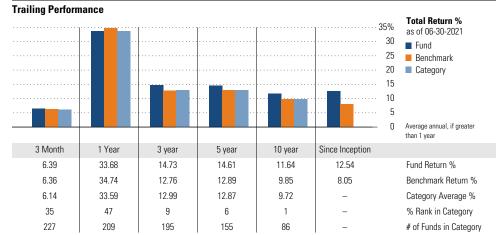

#### **Trailing Performance Total Return %** 50% as of 06-30-2021 40 ■ Fund Benchmark 30 Category 25 20 15 10 Average annual, if greater than 1 year 31

| Month  | 1 Year | 3 year | 5 year | 10 year     | Since Inception |                        |
|--------|--------|--------|--------|-------------|-----------------|------------------------|
| 6.77   | 35.19  | _      | -      | -           | 47.81           | Fund Return %          |
| 4.98   | 23.92  | 11.23  | 10.30  | 8.03        | 6.96            | Benchmark Return %     |
| 6.74   | 38.65  | 13.86  | -      | -           | _               | Category Average %     |
| 41     | 89     | -      | -      | -           | _               | % Rank in Category     |
| 150    | 74     | -      | _      | -           | _               | # of Funds in Category |
| vnonco |        |        |        | 3.Voor Rick | Matrice         |                        |