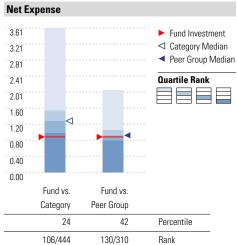

| Peer group is a subset of the category and includes funds with the |
|--------------------------------------------------------------------|
| same management style (active vs. passive) and similar share class |
| characteristics                                                    |