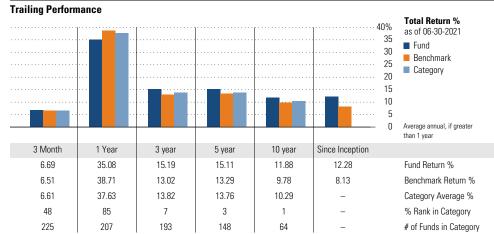

# American Funds 2025 Trgt Date Retire R6 RFDTX

Morningstar Category Target-Date 2025 Morningstar Index Morningstar Lifetime Mod 2025 TR USD

| 3-Year KISK Wietrics |       |       |        |
|----------------------|-------|-------|--------|
|                      | Fund  | Bmark | Cat    |
| Alpha                | 1.04  | _     | -0.62  |
| Beta                 | 0.89  | _     | 0.96   |
| R-Squared            | 97.16 | -     | 97.28  |
| Standard Deviation   | 9.90  | 10.95 | 10.69  |
| Sharpe Ratio         | 0.98  | 0.91  | 0.83   |
| Tracking Error       | 2.05  | -     | 2.07   |
| Information Ratio    | -0.04 | -     | -0.50  |
| Up Capture Ratio     | 95.46 | -     | 94.97  |
| Down Capture Ratio   | 91.32 | -     | 100.07 |
|                      |       |       |        |

| Portfolio Metrics    |       |       |       |
|----------------------|-------|-------|-------|
|                      | Fund  | Bmark | Cat   |
| Price/Earnings Ratio | 18.81 | 17.67 | 17.99 |
| Price/Book Ratio     | 2.71  | 2.12  | 2.26  |
| Avg Eff Duration     | 5.30  | 10.12 | 5.54  |
|                      |       |       |       |