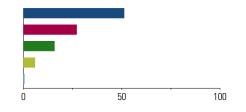

#### **Trailing Performance Total Return %** 50% as of 06-30-2021 40 ■ Fund Benchmark 30 Category 25 20 15 10 Average annual, if greater than 1 year 31

| Month  | 1 Year | 3 year | 5 year | 10 year     | Since Inception |                        |
|--------|--------|--------|--------|-------------|-----------------|------------------------|
| 6.77   | 35.19  | _      | -      | -           | 47.81           | Fund Return %          |
| 4.98   | 23.92  | 11.23  | 10.30  | 8.03        | 6.96            | Benchmark Return %     |
| 6.74   | 38.65  | 13.86  | -      | -           | _               | Category Average %     |
| 41     | 89     | -      | -      | -           | _               | % Rank in Category     |
| 150    | 74     | -      | _      | -           | _               | # of Funds in Category |
| vnonco |        |        |        | 3.Voor Rick | Matrice         |                        |