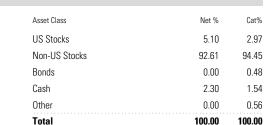

# Asset Allocation as of 06-30-2021

| Total         | 100.00 | 100.00 |
|---------------|--------|--------|
| Other         | 0.71   | 2.01   |
| Cash          | 6.30   | 8.01   |
| Bonds         | 53.60  | 55.09  |
| Non-US Stocks | 12.20  | 12.70  |
| US Stocks     | 27.19  | 22.19  |
| Asset Class   | Net %  | Cat%   |
|               |        |        |