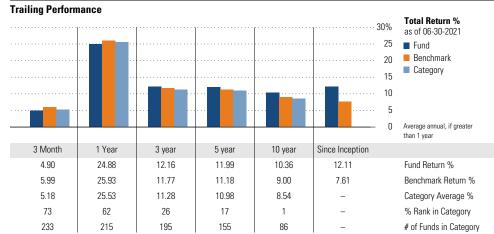

#### **Trailing Performance Total Return %** 50% as of 06-30-2021 40 ■ Fund Benchmark 30 Category 25 20 15 10 Average annual, if greater than 1 year 31

| Month  | 1 Year | 3 year | 5 year | 10 year     | Since Inception |                        |
|--------|--------|--------|--------|-------------|-----------------|------------------------|
| 6.77   | 35.19  | _      | -      | -           | 47.81           | Fund Return %          |
| 4.98   | 23.92  | 11.23  | 10.30  | 8.03        | 6.96            | Benchmark Return %     |
| 6.74   | 38.65  | 13.86  | -      | -           | _               | Category Average %     |
| 41     | 89     | -      | -      | -           | _               | % Rank in Category     |
| 150    | 74     | -      | _      | -           | _               | # of Funds in Category |
| vnonco |        |        |        | 3.Voor Rick | Matrice         |                        |