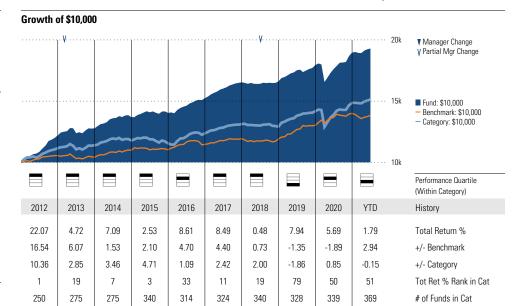

# American Funds 2010 Trgt Date Retire R6 RFTTX

Morningstar Category Target-Date 2000-2010 Morningstar Index Morningstar Lifetime Mod 2010 TR USD

#### **Quantitative Screens**

- Performance: The fund has finished in the Target-Date
  2000-2010 category's top three quartiles in 9 of the 10
  years it's been in existence.
- Management: The fund's management has been in place for 9.5 years.
- × Style: The fund has landed in its primary style box Large Blend 54.55 % of the time over the past three years.
- Net Expense: The fund's expense ratio of 0.3 is 48.28% lower than the Target-Date 2000-2010 category average.