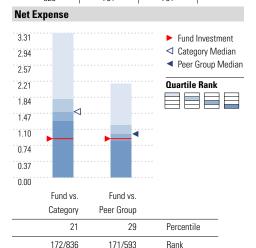

#### **Quantitative Screens**

- Performance: The fund has finished in the Target-Date
  2000-2010 category's top three quartiles in 9 of the 10
  years it's been in existence.
- Management: The fund's management has been in place for 9.5 years.
- × Style: The fund has landed in its primary style box Large Blend 54.55 % of the time over the past three years.
- Net Expense: The fund's expense ratio of 0.3 is 48.28% lower than the Target-Date 2000-2010 category average.

| Peer group is a subset of the category and includes funds with the |
|--------------------------------------------------------------------|
| same management style (active vs. passive) and similar share class |
| characteristics                                                    |