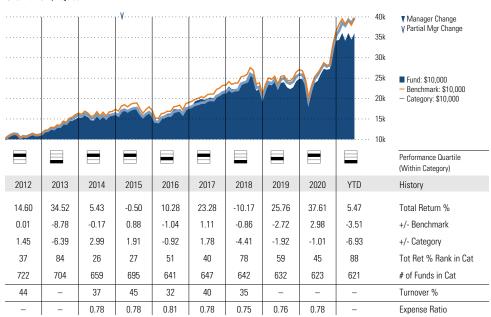

Performance: The fund has finished in the Small Growth category's top three quartiles in 8 of the 10 years it's been in existence.
- Management: The fund's management has been in place for 25.52 years.
- Style: The fund has landed in its primary style box —
   Small Growth 66.67 % of the time over the past three years.
- Net Expense: The fund's expense ratio of 0.78 is 35.54% lower than the Small Growth category average.

#### **Morningstar Investment Management LLC Analysis**

We are putting Carillon Eagle Small Cap Growth on watch. The fund's returns for the trailing three-, five-, and ten-year periods through June 30, 2021, rank in its category's bottom quartile. The fund will remain on watch while we assess management's ability to earn more-competitive results.

# Growth of \$10,000







| 3-Year Risk Metrics |        |       |        |
|---------------------|--------|-------|--------|
|                     | Fund   | Bmark | Cat    |
| Alpha               | -0.40  | _     | 3.73   |
| Beta                | 0.99   | _     | 0.95   |
| R-Squared           | 96.30  | _     | 91.70  |
| Standard Deviation  | 25.67  | 25.56 | 25.34  |
| Sharpe Ratio        | 0.63   | 0.66  | 0.77   |
| Tracking Error      | 4.95   | _     | 7.42   |
| Information Ratio   | -0.16  | _     | 0.39   |
| Up Capture Ratio    | 101.09 | _     | 100.26 |
| Down Capture Ratio  | 104.06 | -     | 90.36  |
|                     |        |       |        |

| Portfolio Metrics    |       |       |       |  |  |  |  |
|----------------------|-------|-------|-------|--|--|--|--|
|