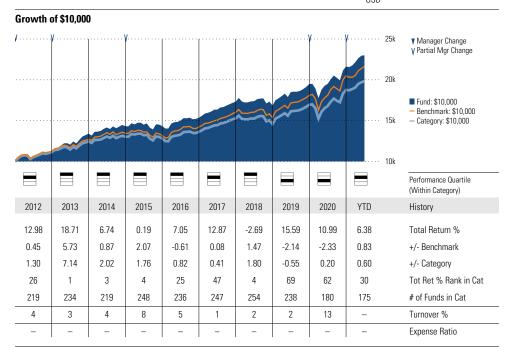

2 Jody Jonsson since 01-2015 David Hoag since 01-2020 Michelle Black since 01-2020 Samir Mathur since 01-2020 Shannon Ward since 01-2021

#### **Quantitative Screens**

- Performance: The fund has finished in the Target-Date 2020 category's top three quartiles in 10 of the 10 years it's been in existence.
- Management: The fund's management has been in place for 9.5 years.
- Net Expense: The fund's expense ratio of 0.31 is 52.31% lower than the Target-Date 2020 category average.

## **Morningstar Investment Management LLC Analysis**

This fund passes all of Morningstar Investment
Management's quantitative screens. Morningstar
Investment Management has also assessed the fund from a
qualitative perspective and, as a fiduciary, is comfortable
recommending the fund's use in retirement plans.







| 3-Year RISK Wellics |       |       |       |
|---------------------|-------|-------|-------|
|                     | Fund  | Bmark | Cat   |
| Alpha               | 0.76  | _     | -0.67 |
| Beta                | 0.85  | _     | 0.95  |
| R-Squared           | 97.05 | _     | 96.41 |
| Standard Deviation  | 8.38  | 9.68  | 9.36  |
| Sharpe Ratio        | 1.01  | 0.95  | 0.86  |
| Tracking Error      | 2.03  | _     | 2.05  |
| Information Ratio   | -0.36 | _     | -0.63 |
| Up Capture Ratio    | 88.49 | _     | 91.21 |
| Down Capture Ratio  | 82.86 | _     | 94.97 |
|                     |       |       |       |

| Portfolio Metrics    |       |       |       |
|----------------------|-------|-------|-------|
|                      | Fund  | Bmark | Cat   |
| Price/Earnings Ratio