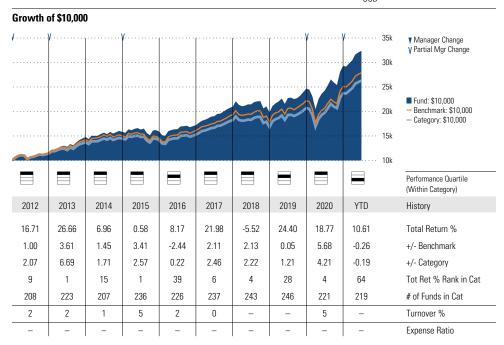

Michelle Black since 01-2020 David Hoag since 01-2020 Samir Mathur since 01-2020 Shannon Ward since 01-2021

#### **Quantitative Screens**

- Performance: The fund has finished in the Target-Date 2040 category's top three quartiles in 10 of the 10 years it's been in existence.
- Management: The fund's management has been in place for 9.5 years.
- $\times$  Style: The fund has landed in its primary style box Large Growth 54.55 % of the time over the past three years.
- Net Expense: The fund's expense ratio of 0.38 is 47.22% lower than the Target-Date 2040 category average.

## **Morningstar Investment Management LLC Analysis**

This fund fails our current style screen. Because this is a target-date fund, this screen failure does not concern us and we are still comfortable using this fund.







| Peer group is a subset of the category and includes funds with the |
|--------------------------------------------------------------------|
| same management style (active vs. passive) and similar share class |
| characteristics                                                    |

| 3-Year Risk Metrics |        |       |       |
|---------------------|--------|-------|-------|
|                     | Fund   | Bmark | Cat   |
| Alpha               | 2.50   | _     | 0.71  |
| Beta                | 0.93   | _     | 0.95  |
| R-Squared           | 98.48  | _     | 98.75 |
| Standard Deviation  | 15.24  | 16.23 | 15.51 |
| Sharpe Ratio        | 0.90   | 0.75  | 0.78  |
| Tracking Error      | 2.18   | -     | 2.01  |
| Information Ratio   | 0.90   | _     | 0.17  |
| Up Capture Ratio