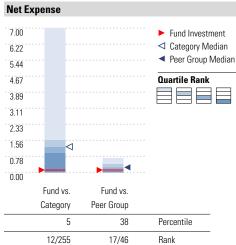

| Peer group is a subset of the category and includes funds with the |
|--------------------------------------------------------------------|
| same management style (active vs. passive) and similar share class |
| characteristics                                                    |