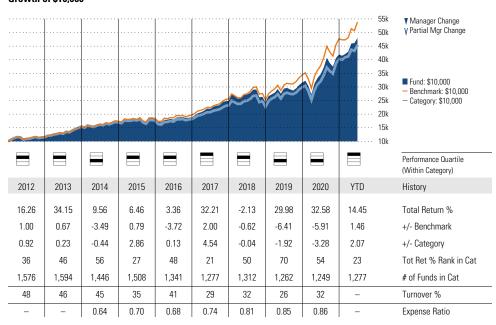

# Growth of \$10,000

#### **Trailing Performance Total Return %** 50% as of 06-30-2021 40 ■ Fund Benchmark 30 Category 25 20 15 10 Average annual, if greater than 1 year 31

| Month  | 1 Year | 3 year | 5 year | 10 year     | Since Inception |                        |
|--------|--------|--------|--------|-------------|-----------------|------------------------|
| 6.77   | 35.19  | _      | -      | -           | 47.81           | Fund Return %          |
| 4.98   | 23.92  | 11.23  | 10.30  | 8.03        | 6.96            | Benchmark Return %     |
| 6.74   | 38.65  | 13.86  | -      | -           | _               | Category Average %     |
| 41     | 89     | -      | -      | -           | _               | % Rank in Category     |
| 150    | 74     | -      | _      | -           | _               | # of Funds in Category |
| vnonco |        |        |        | 3.Voor Rick | Matrice         |                        |