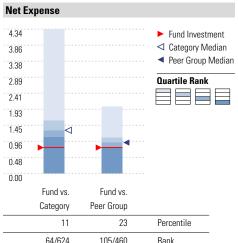

|           | 34/151           | 117/206             | Rank           |               |
|-----------|------------------|---------------------|----------------|---------------|
| Peer grou | ıp is a subset o | f the category an   | d includes fun | ds with the   |
| same ma   | nagement style   | e (active vs. passi | ve) and simila | r share class |
| characte  | rietice          |                     |                |               |