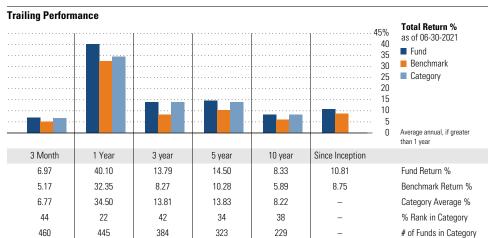

#### **Trailing Performance Total Return %** 50% as of 06-30-2021 40 ■ Fund Benchmark 30 Category 25 20 15 10 Average annual, if greater than 1 year 31

| Month  | 1 Year | 3 year | 5 year | 10 year     | Since Inception |                        |
|--------|--------|--------|--------|-------------|-----------------|------------------------|
| 6.77   | 35.19  | _      | -      | -           | 47.81           | Fund Return %          |
| 4.98   | 23.92  | 11.23  | 10.30  | 8.03        | 6.96            | Benchmark Return %     |
| 6.74   | 38.65  | 13.86  | -      | -           | _               | Category Average %     |
| 41     | 89     | -      | -      | -           | _               | % Rank in Category     |
| 150    | 74     | -      | _      | -           | _               | # of Funds in Category |
| vnonco |        |        |        | 3.Voor Rick | Matrice         |                        |