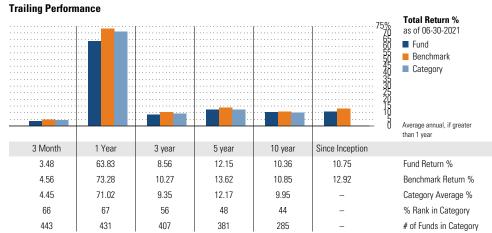

#### **Trailing Performance Total Return %** 50% as of 06-30-2021 40 ■ Fund Benchmark 30 Category 25 20 15 10 Average annual, if greater than 1 year 31

| Month  | 1 Year | 3 year | 5 year | 10 year     | Since Inception |                        |
|--------|--------|--------|--------|-------------|-----------------|------------------------|
| 6.77   | 35.19  | _      | -      | -           | 47.81           | Fund Return %          |
| 4.98   | 23.92  | 11.23  | 10.30  | 8.03        | 6.96            | Benchmark Return %     |
| 6.74   | 38.65  | 13.86  | -      | -           | _               | Category Average %     |
| 41     | 89     | -      | -      | -           | _               | % Rank in Category     |
| 150    | 74     | -      | _      | -           | _               | # of Funds in Category |
| vnonco |        |        |        | 3.Voor Rick | Matrice         |                        |