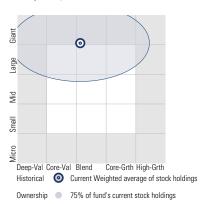

# Style Analysis as of 06-30-2021

Morningstar Style Box™

# Style Breakdown

Fixed Income

Weight %

>50 25-50 10-25 0-10