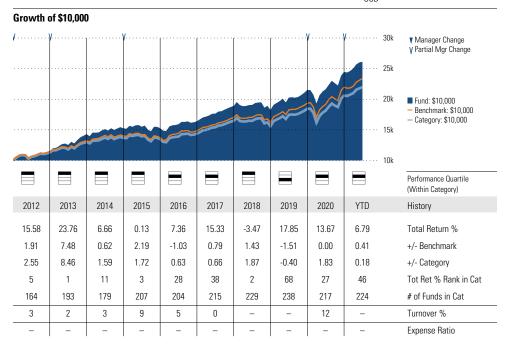

# Growth of \$10,000

#### **Trailing Performance Total Return %** 50% as of 06-30-2021 40 ■ Fund Benchmark 30 Category 25 20 15 10 Average annual, if greater than 1 year 31

| Month  | 1 Year | 3 year | 5 year | 10 year     | Since Inception |                        |
|--------|--------|--------|--------|-------------|-----------------|------------------------|
| 6.77   | 35.19  | _      | -      | -           | 47.81           | Fund Return %          |
| 4.98   | 23.92  | 11.23  | 10.30  | 8.03        | 6.96            | Benchmark Return %     |
| 6.74   | 38.65  | 13.86  | -      | -           | _               | Category Average %     |
| 41     | 89     | -      | -      | -           | _               | % Rank in Category     |
| 150    | 74     | -      | _      | -           | _               | # of Funds in Category |
| vnonco |        |        |        | 3.Voor Rick | Matrice         |                        |