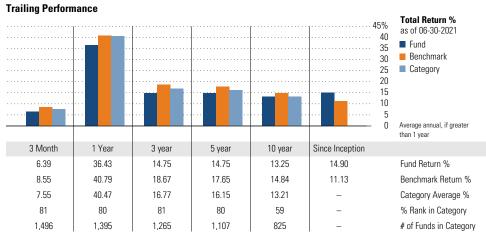

#### **Trailing Performance Total Return %** 50% as of 06-30-2021 40 ■ Fund Benchmark 30 Category 25 20 15 10 Average annual, if greater than 1 year 31

| Month  | 1 Year | 3 year | 5 year | 10 year     | Since Inception |                        |
|--------|--------|--------|--------|-------------|-----------------|------------------------|
| 6.77   | 35.19  | _      | -      | -           | 47.81           | Fund Return %          |
| 4.98   | 23.92  | 11.23  | 10.30  | 8.03        | 6.96            | Benchmark Return %     |
| 6.74   | 38.65  | 13.86  | -      | -           | _               | Category Average %     |
| 41     | 89     | -      | -      | -           | _               | % Rank in Category     |
| 150    | 74     | -      | _      | -           | _               | # of Funds in Category |
| vnonco |        |        |        | 3.Voor Rick | Matrice         |                        |