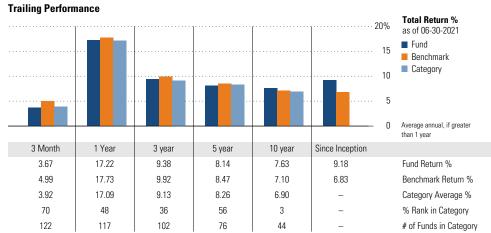

#### **Trailing Performance Total Return %** 50% as of 06-30-2021 40 ■ Fund Benchmark 30 Category 25 20 15 10 Average annual, if greater than 1 year 31

| Month  | 1 Year | 3 year | 5 year | 10 year     | Since Inception |                        |
|--------|--------|--------|--------|-------------|-----------------|------------------------|
| 6.77   | 35.19  | _      | -      | -           | 47.81           | Fund Return %          |
| 4.98   | 23.92  | 11.23  | 10.30  | 8.03        | 6.96            | Benchmark Return %     |
| 6.74   | 38.65  | 13.86  | -      | -           | _               | Category Average %     |
| 41     | 89     | -      | -      | -           | _               | % Rank in Category     |
| 150    | 74     | -      | _      | -           | _               | # of Funds in Category |
| vnonco |        |        |        | 3.Voor Rick | Matrice         |                        |