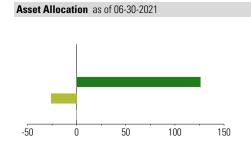

arpe Ratio        | 1.25   | 1.31  | 1.12  |
| Tracking Error      | 0.76   | -     | 2.21  |
| Information Ratio   | 0.12   | -     | -0.51 |
| Up Capture Ratio    | 102.37 | -     | 89.69 |
| Down Capture Ratio  | 104.54 | -     | 93.46 |
|                     |        |       |       |

| Portfolio Metrics |      |       |      |  |  |  |  |
|-------------------|------|-------|------|--|--|--|--|
|                   | Fund | Bmark | Cat  |  |  |  |  |
| Avg Eff Duration  | 6.90 | 4.52  | 6.80 |  |  |  |  |
| Avg Eff Maturity  | 9.39 | _     | 7.67 |  |  |  |  |



# **BlackRock Inflation Protected Bond Instl** BPRIX

Morningstar Category Inflation-Protected Bond Morningstar Index BBgBarc US Treasury US TIPS TR USD

Style Analysis as of 06-30-2021
Style Breakdown
Fixed Income Quality





| Total         | 100.00 | 100.00 |
|---------------|--------|--------|
| Other         | 0.06   | 0.93   |
| Cash          | -25.91 | 2.11   |
| Bonds         | 125.86 | 96.97  |
| Non-US Stocks | 0.00   | 0.01   |
| US Stocks     | 0.00   | -0.02  |
| Asset Class   | Net %  | Cat%   |
|               |        |        |
|               |        |        |

| Credit Rating Breakdown | Fund  | Bmark | Cat   |
|-------------------------|-------|-------|-------|
| AAA                     | 97.90 | 0.00  | 93.81 |
| AA                      | 0.00  | 99.60 | 0.30  |
| A                       | 0.22  | 0.00  | 1.87  |
| BBB                     | 1.66  | 0.00  | 2.12  |
| BB                      | 0.22  | 0.00  | 0.37  |
| В                       | 0.00  | 0.00  | 0.08  |
| Below B