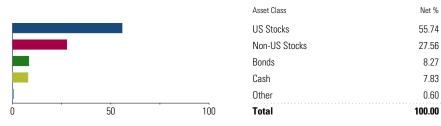

# Asset Allocation as of 06-30-2021

| Total         | 100.00 | 100.00 |
|---------------|--------|--------|
| Other         | 0.71   | 2.01   |
| Cash          | 6.30   | 8.01   |
| Bonds         | 53.60  | 55.09  |
| Non-US Stocks | 12.20  | 12.70  |
| US Stocks     | 27.19  | 22.19  |
| Asset Class   | Net %  | Cat%   |
|               |        |        |