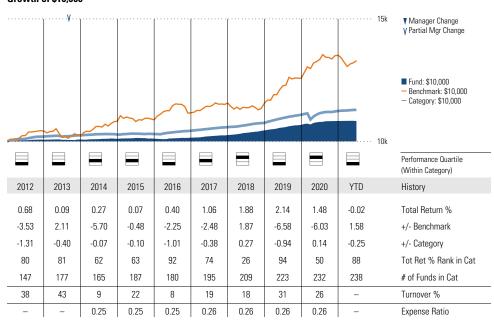

# American Funds 2010 Trgt Date Retire R6 RFTTX

Morningstar Category Target-Date 2000-2010 Morningstar Index Morningstar Lifetime Mod 2010 TR USD

#### **Quantitative Screens**

- Performance: The fund has finished in the Target-Date
  2000-2010 category's top three quartiles in 9 of the 10
  years it's been in existence.
- Management: The fund's management has been in place for 9.5 years.
- × Style: The fund has landed in its primary style box Large Blend 54.55 % of the time over the past three years.
- Net Expense: The fund's expense ratio of 0.3 is 48.28% lower than the Target-Date 2000-2010 category average.