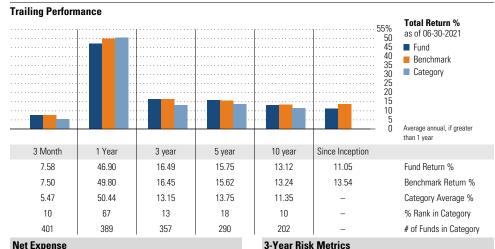

#### **Trailing Performance Total Return %** 50% as of 06-30-2021 40 ■ Fund Benchmark 30 Category 25 20 15 10 Average annual, if greater than 1 year 31

| Month  | 1 Year | 3 year | 5 year | 10 year     | Since Inception |                        |
|--------|--------|--------|--------|-------------|-----------------|------------------------|
| 6.77   | 35.19  | _      | -      | -           | 47.81           | Fund Return %          |
| 4.98   | 23.92  | 11.23  | 10.30  | 8.03        | 6.96            | Benchmark Return %     |
| 6.74   | 38.65  | 13.86  | -      | -           | _               | Category Average %     |
| 41     | 89     | -      | -      | -           | _               | % Rank in Category     |
| 150    | 74     | -      | _      | -           | _               | # of Funds in Category |
| vnonco |        |        |        | 3.Voor Rick | Matrice         |                        |