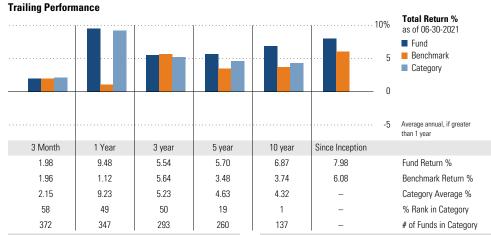

# Growth of \$10,000

#### **Trailing Performance Total Return %** 50% as of 06-30-2021 40 ■ Fund Benchmark 30 Category 25 20 15 10 Average annual, if greater than 1 year 31

| Month  | 1 Year | 3 year | 5 year | 10 year     | Since Inception |                        |
|--------|--------|--------|--------|-------------|-----------------|------------------------|
| 6.77   | 35.19  | _      | -      | -           | 47.81           | Fund Return %          |
| 4.98   | 23.92  | 11.23  | 10.30  | 8.03        | 6.96            | Benchmark Return %     |
| 6.74   | 38.65  | 13.86  | -      | -           | _               | Category Average %     |
| 41     | 89     | -      | -      | -           | _               | % Rank in Category     |
| 150    | 74     | -      | _      | -           | _               | # of Funds in Category |
| vnonco |        |        |        | 3.Voor Rick | Matrice         |                        |