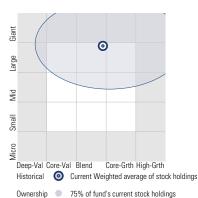

racking Error      | 2.70  | _     | 2.02  |
| Information Ratio   | 0.74  | _     | 0.29  |
| Up Capture Ratio    | 97.95 | _     | 98.06 |
| Down Capture Ratio  | 86.36 | _     | 94.52 |
|                     |       |       |       |

| Portfolio Metrics    |       |       |       |
|----------------------|-------|-------|-------|
|                      | Fund  | Bmark | Cat   |
| Price/Earnings Ratio | 18.99 | 17.36 | 18.17 |
| Price/Book Ratio     | 2.72  | 2.04  | 2.23  |
| Avg Eff Duration     | 5.77  | _     | 5.86  |
|                      |       |       |       |



# American Funds 2045 Trgt Date Retire R6 RFHTX

#### **Morningstar Category** Target-Date 2045

**Morningstar Index** Morningstar Lifetime Mod 2045 TR USD

# Style Analysis as of 06-30-2021

Morningstar Style Box™



# Style Breakdown

Equity 27 31 23 4

Large Mid6 5 2 1

Value Blend Growth



# Weight % >50 25-50 10-25 0-10

# Asset Allocation as of 06-30-2021



| Total         | 100.00 | 100.00 |
|---------------|--------|--------|
| Other         | 0.39   | 5.29   |
| Cash          | 5.76   | 2.38   |
| Bonds         | 9.30   | 6.76   |
| Non-US Stocks | 29.24  | 31.00  |
| US Stocks     | 55.31  | 54.57  |
| Asset Class   | Net %  | Cat%   |
|               |        |        |

|              |                        | Fund  | Bmark | Cat   | Fun  | 4 1  | Bench  | mark    | Cateo    | ιοην Ανκ | rano |     |     |   |
|--------------|------------------------|-------|-------|-------|------|------|--------|---------|----------|----------|------|-----|-----|---|
| ղ.           | 0