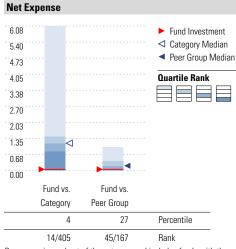

| Peer group is a subset of the category and includes funds with the |
|--------------------------------------------------------------------|
| same management style (active vs. passive) and similar share class |
| characteristics                                                    |