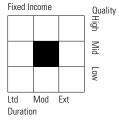

# Style Breakdown

Fixed Income

Weight %

>50 25-50 10-25 0-10

#### Style Breakdown Fixed Income Quality High Large Mid

Low Mod Ltd Duration

| >50 | 25-50 | 10-25 | 0-10 |
|-----|-------|-------|------|