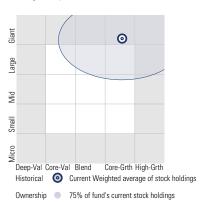

#### **Morningstar Category** Target-Date 2065+

**Morningstar Index** 

8.27

7.83

0.60

100.00

Morningstar Mod Tgt Risk TR USD

Style Analysis as of 06-30-2021 Morningstar Style Box™