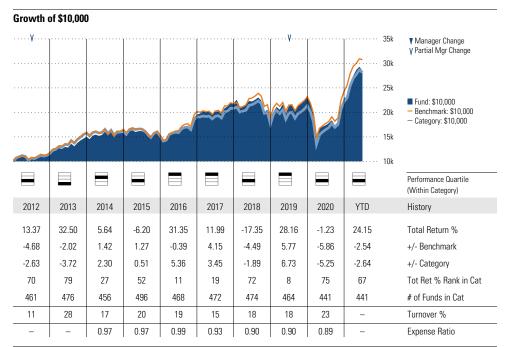

12 Michael Foley since 07-2019

#### **Quantitative Screens**

- Performance: The fund has finished in the Small Value category's top three quartiles in 9 of the 10 years it's been in existence.
- Management: The fund's management has been in place for 24.18 years.
- Style: The fund has landed in its primary style box Small Value 91.18 % of the time over the past three years.
- Net Expense: The fund's expense ratio of 0.89 is 23.93% lower than the Small Value category average.

#### **Morningstar Investment Management LLC Analysis**

This fund passes all of Morningstar Investment
Management's quantitative screens. Morningstar
Investment Management has also assessed the fund from a
qualitative perspective and, as a fiduciary, is comfortable
recommending the fund's use in retirement plans.







| 3-Year RISK Wietrics |        |       |        |
|----------------------|--------|-------|--------|
|                      | Fund   | Bmark | Cat    |
| Alpha                | -1.57  | _     | -0.68  |
| Beta                 | 1.02   | _     | 1.02   |
| R-Squared            | 97.16  | -     | 95.99  |
| Standard Deviation   | 27.79  | 26.87 | 27.97  |
| Sharpe Ratio         | 0.39   | 0.46  | 0.42   |
| Tracking Error       | 4.71   | -     | 6.00   |
| Information Ratio    | -0.36  | -     | -0.16  |
| Up Capture Ratio     | 102.58 | -     | 101.81 |
| Down Capture Ratio   | 108.08 | -     | 104.61 |
|                      |        |       |        |

| Portfolio Metrics    |       |       |       |
|----------------------|-------|-------|-------|
|                      | Fund  |