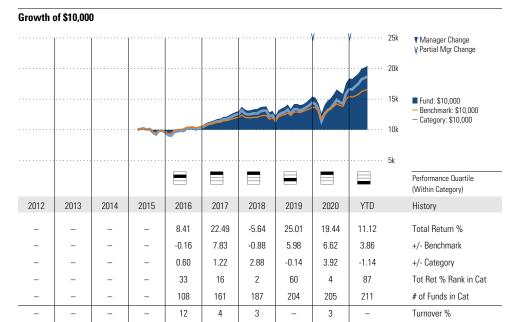

# Growth of \$10,000

#### **Trailing Performance Total Return %** 50% as of 06-30-2021 40 ■ Fund Benchmark 30 Category 25 20 15 10 Average annual, if greater than 1 year 31

| Month  | 1 Year | 3 year | 5 year | 10 year     | Since Inception |                        |
|--------|--------|--------|--------|-------------|-----------------|------------------------|
| 6.77   | 35.19  | _      | -      | -           | 47.81           | Fund Return %          |
| 4.98   | 23.92  | 11.23  | 10.30  | 8.03        | 6.96            | Benchmark Return %     |
| 6.74   | 38.65  | 13.86  | -      | -           | _               | Category Average %     |
| 41     | 89     | -      | -      | -           | _               | % Rank in Category     |
| 150    | 74     | -      | _      | -           | _               | # of Funds in Category |
| vnonco |        |        |        | 3.Voor Rick | Matrice         |                        |