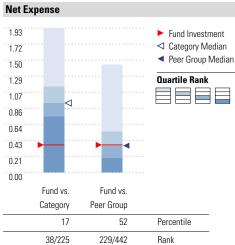

|           | 34/151           | 117/206             | Rank           |               |
|-----------|------------------|---------------------|----------------|---------------|
| Peer grou | ıp is a subset o | f the category an   | d includes fun | ds with the   |
| same ma   | nagement style   | e (active vs. passi | ve) and simila | r share class |
| characte  | rietice          |                     |                |               |

57

Percentile

| 3-1 cai nisk intenies |      |       |        |
|-----------------------|------|-------|--------|
|                       | Fund | Bmark | Cat    |
| Alpha                 | _    | _     | -3.11  |
| Beta                  | _    | _     | 1.55   |
| R-Squared             | _    | _     | 97.93  |
| Standard Deviation    | _    | 11.35 | 17.84  |
| Sharpe Ratio          | _    | 0.89  | 0.74   |
| Tracking Error        | _    | _     | 6.80   |
| Information Ratio     | _    | _     | 0.37   |
| Up Capture Ratio      | _    | _     | 145.90 |
| Down Capture Ratio    | _    | _     | 168.89 |
|                       |      |       |        |