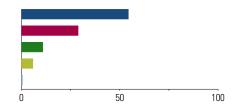

# Asset Allocation as of 06-30-2021

| Total         | 100.00 | 100.00 |
|---------------|--------|--------|
| Other         | 0.71   | 2.01   |
| Cash          | 6.30   | 8.01   |
| Bonds         | 53.60  | 55.09  |
| Non-US Stocks | 12.20  | 12.70  |
| US Stocks     | 27.19  | 22.19  |
| Asset Class   | Net %  | Cat%   |
|               |        |        |