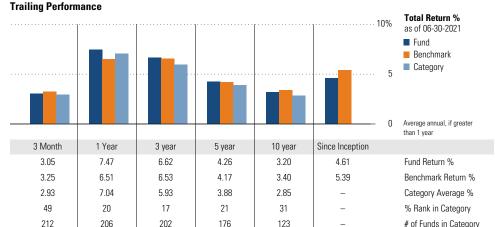

#### **Trailing Performance Total Return %** 50% as of 06-30-2021 40 ■ Fund Benchmark 30 Category 25 20 15 10 Average annual, if greater than 1 year 31

| Month  | 1 Year | 3 year | 5 year | 10 year     | Since Inception |                        |
|--------|--------|--------|--------|-------------|-----------------|------------------------|
| 6.77   | 35.19  | _      | -      | -           | 47.81           | Fund Return %          |
| 4.98   | 23.92  | 11.23  | 10.30  | 8.03        | 6.96            | Benchmark Return %     |
| 6.74   | 38.65  | 13.86  | -      | -           | _               | Category Average %     |
| 41     | 89     | -      | -      | -           | _               | % Rank in Category     |
| 150    | 74     | -      | _      | -           | _               | # of Funds in Category |
| vnonco |        |        |        | 3.Voor Rick | Matrice         |                        |