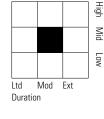

#### Style Breakdown Fixed Income Quality High Large Mid

Low Mod Ltd Duration

| >50 | 25-50 | 10-25 | 0-10 |
|-----|-------|-------|------|