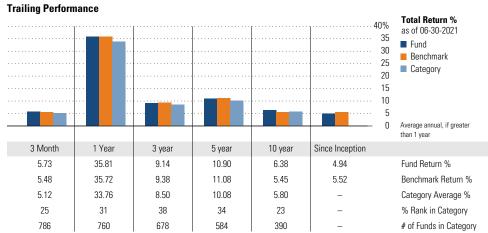

#### **Trailing Performance Total Return %** 50% as of 06-30-2021 40 ■ Fund Benchmark 30 Category 25 20 15 10 Average annual, if greater than 1 year 31

| Month  | 1 Year | 3 year | 5 year | 10 year     | Since Inception |                        |
|--------|--------|--------|--------|-------------|-----------------|------------------------|
| 6.77   | 35.19  | _      | -      | -           | 47.81           | Fund Return %          |
| 4.98   | 23.92  | 11.23  | 10.30  | 8.03        | 6.96            | Benchmark Return %     |
| 6.74   | 38.65  | 13.86  | -      | -           | _               | Category Average %     |
| 41     | 89     | -      | -      | -           | _               | % Rank in Category     |
| 150    | 74     | -      | _      | -           | _               | # of Funds in Category |
| vnonco |        |        |        | 3.Voor Rick | Matrice         |                        |