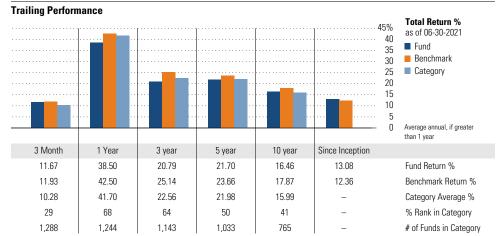

#### **Trailing Performance Total Return %** 50% as of 06-30-2021 40 ■ Fund Benchmark 30 Category 25 20 15 10 Average annual, if greater than 1 year 31

| Month  | 1 Year | 3 year | 5 year | 10 year     | Since Inception |                        |
|--------|--------|--------|--------|-------------|-----------------|------------------------|
| 6.77   | 35.19  | _      | -      | -           | 47.81           | Fund Return %          |
| 4.98   | 23.92  | 11.23  | 10.30  | 8.03        | 6.96            | Benchmark Return %     |
| 6.74   | 38.65  | 13.86  | -      | -           | _               | Category Average %     |
| 41     | 89     | -      | -      | -           | _               | % Rank in Category     |
| 150    | 74     | -      | _      | -           | _               | # of Funds in Category |
| vnonco |        |        |        | 3.Voor Rick | Matrice         |                        |