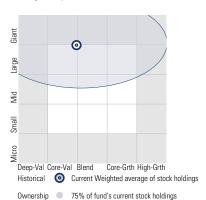

.90  |
| Tracking Error      | 1.75  | -     | 1.77  |
| Information Ratio   | -0.31 | -     | -0.51 |
| Up Capture Ratio    | 91.69 | -     | 93.97 |
| Down Capture Ratio  | 87.90 | _     | 97.56 |
|                     |       |       |       |

| Portfolio Metrics    |       |       |       |
|----------------------|-------|-------|-------|
|                      | Fund  | Bmark | Cat   |
| Price/Earnings Ratio | 18.64 | 17.82 | 18.03 |
| Price/Book Ratio     | 2.70  | 2.17  | 2.27  |
| Avg Eff Duration     | 5.06  | 8.22  | 5.17  |
|                      |       |       |       |



# American Funds 2015 Trgt Date Retire R6 RFJTX

Morningstar Category Target-Date 2015 **Morningstar Index** Morningstar Lifetime Mod 2015 TR USD

# Style Analysis as of 06-30-2021

Morningstar Style Box™



# 0 50 Sector Weighting as of 06-30-2021

Asset Allocation as of 06-30-2021



# Style Breakdown

Equity

| Lquity |       |        |       |
|--------|-------|--------|-------|
| 38     | 34    | 16     | Large |
| 6      | 3     | 1      | Mid   |
| 1      | 0     | 0      | Small |
| Value  | Blond | Growth |       |



Value Blend Growth

Weight %

>50 25-50 10-25 0-10

|          |                        | Fund  | Bmark | Cat   | Fund | •   | Bench    | mark | Categ | jory Ave | erage |   |  |
|----------|------------------------|-------|-------|-------|------|-----|----------|------|-------|----------|-------|---|--|
| Ն        | Cyclical               | 30.15 | 37.79 | 34.94 |      |     |          |      |       |          |       | 1 |  |
| ů.       | Basic Materials        | 4.