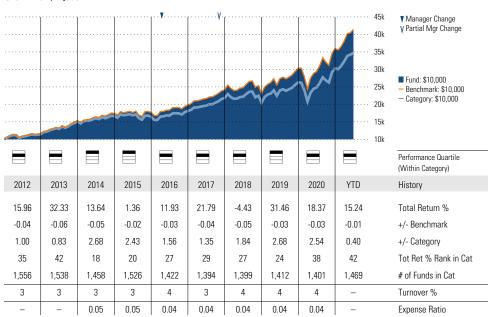

# American Funds 2015 Trgt Date Retire R6 RFJTX

Morningstar Category Target-Date 2015 Morningstar Index Morningstar Lifetime Mod 2015 TR USD

#### **Quantitative Screens**

- Performance: The fund has finished in the Target-Date 2015 category's top three quartiles in 9 of the 10 years it's been in existence.
- Management: The fund's management has been in place for 9.5 years.
- × Style: The fund has landed in its primary style box Large Blend 63.64 % of the time over the past three years.
- Net Expense: The fund's expense ratio of 0.3 is 50.82% lower than the Target-Date 2015 category average.