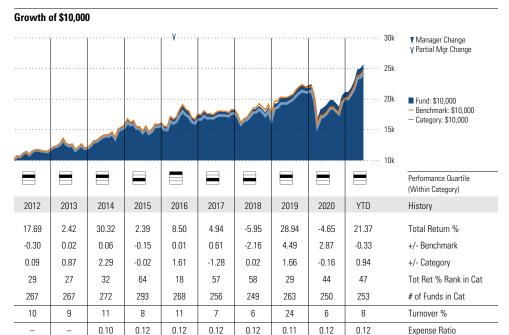

| 9.85         | Financial Services |

#### Total Holdings 342



#### Portfolio Manager(s)

Gerard O'Reilly since 05-1996 Walter Nejman since 05-2016

#### Quantitative Screens

Performance: The fund has finished in the Real Estate category's top three quartiles in 10 of the 10 years it's been in existence.

Management: The fund's management has been in place for 25.15 years.

Net Expense: The fund's expense ratio of 0.12 is 89.09% lower than the Real Estate category average.

#### **Morningstar Investment Management LLC Analysis**

This fund passes all of Morningstar Investment
Management's quantitative screens. Morningstar
Investment Management has also assessed the fund from a
qualitative perspective and, as a fiduciary, is comfortable
recommending the fund's use in retirement plans.







| 3-Year Risk Metrics |       |       |       |
|---------------------|-------|-------|-------|
|                     | Fund  | Bmark | Cat   |
| Alpha               | 2.32  | _     | 1.87  |
| Beta                | 0.93  | _     | 0.92  |
| R-Squared           | 98.69 | _     | 93.55 |
| Standard Deviation  | 18.49 | 19.67 | 18.81 |
| Sharpe Ratio        | 0.64  | 0.52  | 0.63  |
| Tracking Error      | 2.48  | _     | 4.99  |
| Information Ratio   | 0.81  | -     | 0.28  |
| Up Capture Ratio    | 99.72 | _     | 97.97 |
| Down Capture Ratio  | 89.92 | -     | 91.13 |

| Portfolio Metrics    |       |       |       |
|----------------------|-------|-------|-------|
|                      | Fund  | Bmark | Cat   |
| Price/Earnings Ratio | 40.39 | 38.46 | 36.08 |
| Price/Book Ratio