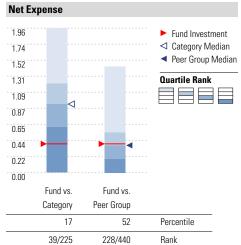

| Peer group is a subset of the category and includes funds with the |
|--------------------------------------------------------------------|
| same management style (active vs. passive) and similar share class |
| characteristics                                                    |