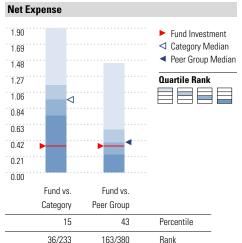

|           | 34/151           | 117/206             | Rank           |               |
|-----------|------------------|---------------------|----------------|---------------|
| Peer grou | ıp is a subset o | f the category an   | d includes fun | ds with the   |
| same ma   | nagement style   | e (active vs. passi | ve) and simila | r share class |
| characte  | rietice          |                     |                |               |