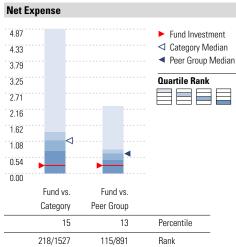

|           | 34/151           | 117/206             | Rank           |               |
|-----------|------------------|---------------------|----------------|---------------|
| Peer grou | ıp is a subset o | f the category an   | d includes fun | ds with the   |
| same ma   | nagement style   | e (active vs. passi | ve) and simila | r share class |
| characte  | rietice          |                     |                |               |