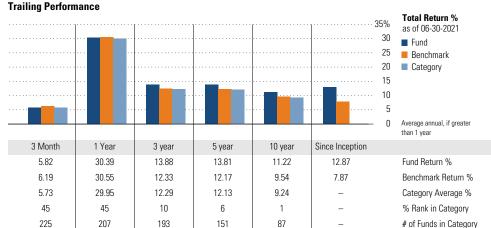

#### **Trailing Performance Total Return %** 50% as of 06-30-2021 40 ■ Fund Benchmark 30 Category 25 20 15 10 Average annual, if greater than 1 year 31

| Month  | 1 Year | 3 year | 5 year | 10 year     | Since Inception |                        |
|--------|--------|--------|--------|-------------|-----------------|------------------------|
| 6.77   | 35.19  | _      | -      | -           | 47.81           | Fund Return %          |
| 4.98   | 23.92  | 11.23  | 10.30  | 8.03        | 6.96            | Benchmark Return %     |
| 6.74   | 38.65  | 13.86  | -      | -           | _               | Category Average %     |
| 41     | 89     | -      | -      | -           | _               | % Rank in Category     |
| 150    | 74     | -      | _      | -           | _               | # of Funds in Category |
| vnonco |        |        |        | 3.Voor Rick | Matrice         |                        |