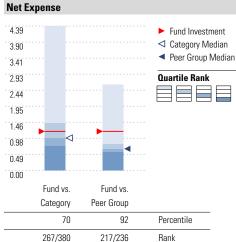

| Peer group is a subset of the category and includes funds with the |
|--------------------------------------------------------------------|
| same management style (active vs. passive) and similar share class |
| characteristics                                                    |