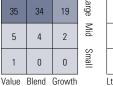

# American Funds 2020 Trgt Date Retire R6 RRCTX

**Morningstar Category** Target-Date 2020

**Morningstar Index** Morningstar Lifetime Mod 2020 TR USD

# Style Analysis as of 06-30-2021

Morningstar Style Box™

Equity 34 19 35 2 5 4

Weight %

#### Style Breakdown Fixed Income Quality High Large Mid

Low Mod Ltd Duration

| >50 | 25-50 | 10-25 | 0-10 |
|-----|-------|-------|------|