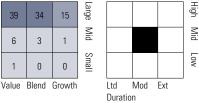

# Style Breakdown

Weight %

| 31 | 27 | Large |
|----|----|-------|
| 5  | 6  | Mid   |
| 1  | 2  | Small |
|    |    | 5 6   |

High MidLow Mod Ltd Duration

Quality

Fixed Income

Value Blend Growth

>50 25-50 10-25 0-10

# Asset Allocation as of 06-30-2021

| Total         | 100.00 | 100.00 |
|---------------|--------|--------|
| Other         | 0.37   | 5.62   |
| Cash          | 5.80   | 2.28   |
| Bonds         | 8.03   | 5.91   |
| Non-US Stocks | 29.10  | 32.23  |
| US Stocks     | 56.69  | 53.96  |
| Asset Class   | Net %  | Cat%   |
|               |        |        |