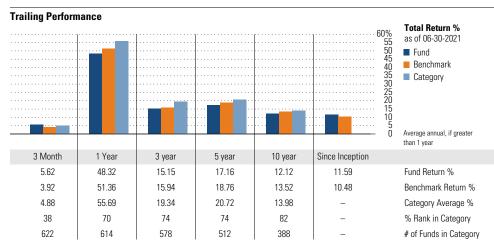

#### **Trailing Performance Total Return %** 50% as of 06-30-2021 40 ■ Fund Benchmark 30 Category 25 20 15 10 Average annual, if greater than 1 year 31

| Month  | 1 Year | 3 year | 5 year | 10 year     | Since Inception |                        |
|--------|--------|--------|--------|-------------|-----------------|------------------------|
| 6.77   | 35.19  | _      | -      | -           | 47.81           | Fund Return %          |
| 4.98   | 23.92  | 11.23  | 10.30  | 8.03        | 6.96            | Benchmark Return %     |
| 6.74   | 38.65  | 13.86  | -      | -           | _               | Category Average %     |
| 41     | 89     | -      | -      | -           | _               | % Rank in Category     |
| 150    | 74     | -      | _      | -           | _               | # of Funds in Category |
| vnonco |        |        |        | 3.Voor Rick | Matrice         |                        |