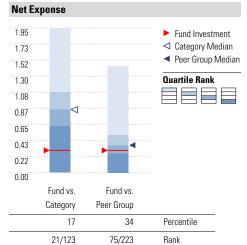

## Total Holdings 17

| Peer group is a subset of the category and includes funds with the |
|--------------------------------------------------------------------|
| same management style (active vs. passive) and similar share class |
| characteristics                                                    |