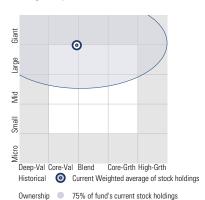

Tracking Error     | 1.54  | _     | 1.73  |
| Information Ratio  | -0.36 | _     | -0.47 |
| Up Capture Ratio   | 91.31 | _     | 91.51 |
| Down Capture Ratio | 87.38 | _     | 91.88 |
|                    |       |       |       |

| Portfolio Metrics    |       |       |       |
|----------------------|-------|-------|-------|
|                      | Fund  | Bmark | Cat   |
| Price/Earnings Ratio | 18.46 | 17.89 | 18.08 |
| Price/Book Ratio     | 2.70  | 2.19  | 2.26  |
| Avg Eff Duration     | 4.65  | 6.91  | 4.97  |
|                      |       |       |       |



# American Funds 2010 Trgt Date Retire R6 RFTTX

Quality

**Morningstar Category** Target-Date 2000-2010 Morningstar Index Morningstar Lifetime Mod 2010 TR USD

# Style Analysis as of 06-30-2021

Morningstar Style Box™



# Style Breakdown



Fixed Income

Weight %

>50 25-50 10-25 0-10

# Asset Allocation as of 06-30-2021



| Total         | 100.00 | 100.00 |
|---------------|--------|--------|
| Other         | 0.71   | 2.01   |
| Cash          | 6.30   | 8.01   |
| Bonds         | 53.60  | 55.09  |
| Non-US Stocks | 12.20  | 12.70  |
| US Stocks     | 27.19  | 22.19  |
| Asset Class   | Net %  | Cat%   |
|               |        |        |

|          |                        | Fund  | Bmark | Cat   | Fun | d 1 | Bench | mark | Cate | gory Ave | erage | _ |  |
|----------|------------------------|-------|-------|-------|-----|-----|-------|------|------|----------|-------|---|--|
| <b>Ն</b> | Cyclical               | 30.40 | 37.77 | 34.46 |     |     |       |      |      |          | į     |   |  |
|