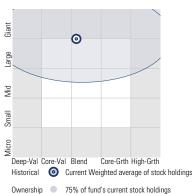

|
| Tracking Error      | 2.03  | _     | 2.05  |
| Information Ratio   | -0.36 | _     | -0.63 |
| Up Capture Ratio    | 88.49 | _     | 91.21 |
| Down Capture Ratio  | 82.86 | _     | 94.97 |
|                     |       |       |       |

| Portfolio Metrics    |       |       |       |
|----------------------|-------|-------|-------|
|                      | Fund  | Bmark | Cat   |
| Price/Earnings Ratio | 18.75 | 17.75 | 17.87 |
| Price/Book Ratio     | 2.70  | 2.15  | 2.22  |
| Avg Eff Duration     | 5.07  | 9.28  | 5.23  |
|                      |       |       |       |



# American Funds 2020 Trgt Date Retire R6 RRCTX

**Morningstar Category** Target-Date 2020

**Morningstar Index** Morningstar Lifetime Mod 2020 TR USD

# Style Analysis as of 06-30-2021

Morningstar Style Box™



Equity 34 19 35 2 5 4



Weight %

#### Style Breakdown Fixed Income Quality High Large Mid

Low Mod Ltd Duration

| >50 | 25-50 | 10-25 | 0-10 |
|-----|-------|-------|------|

# Asset Allocation as of 06-30-2021



| Total         | 100.00 | 100.00 |
|---------------|--------|--------|
| Other         | 0.64   | 6.60   |
| Cash          | 6.33   | 4.39   |
| Bonds         | 47.74  | 47.35  |
| Non-US Stocks | 13.23  | 13.10  |
| US Stocks     | 32.06  | 28.56  |
| Asset Class   | Net %  | Cat%   |
|               |        |        |

| Sec          | ctor Weighting as of 06-3 | 30-2021 |       |       |                                     |
|--------------|---------------------------|---------|-------|-------|-------------------------------------|
|              |