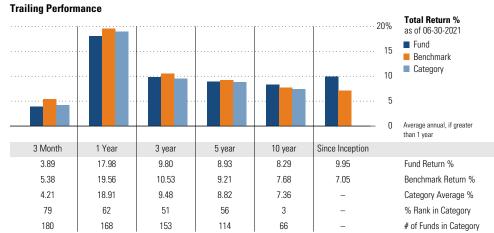

#### **Trailing Performance Total Return %** 50% as of 06-30-2021 40 ■ Fund Benchmark 30 Category 25 20 15 10 Average annual, if greater than 1 year 31

| Month  | 1 Year | 3 year | 5 year | 10 year     | Since Inception |                        |
|--------|--------|--------|--------|-------------|-----------------|------------------------|
| 6.77   | 35.19  | _      | -      | -           | 47.81           | Fund Return %          |
| 4.98   | 23.92  | 11.23  | 10.30  | 8.03        | 6.96            | Benchmark Return %     |
| 6.74   | 38.65  | 13.86  | -      | -           | _               | Category Average %     |
| 41     | 89     | -      | -      | -           | _               | % Rank in Category     |
| 150    | 74     | -      | _      | -           | _               | # of Funds in Category |
| vnonco |        |        |        | 3.Voor Rick | Matrice         |                        |