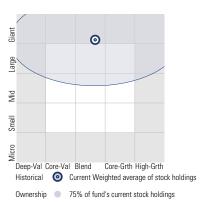

#### **Morningstar Category** Target-Date 2065+

**Morningstar Index** 

8.27

7.83

0.60

100.00

Morningstar Mod Tgt Risk TR USD

Style Analysis as of 06-30-2021 Morningstar Style Box™