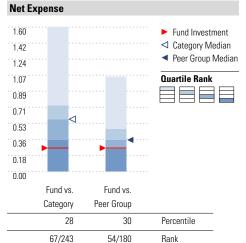

| Peer group is a subset of the category and includes funds with the |
|--------------------------------------------------------------------|
| same management style (active vs. passive) and similar share class |
| characteristics                                                    |