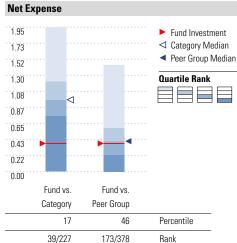

| Peer group is a subset of the category and includes funds with the |
|--------------------------------------------------------------------|
| same management style (active vs. passive) and similar share class |
| characteristics                                                    |

|           | 34/151           | 117/206             | Rank           |               |
|-----------|------------------|---------------------|----------------|---------------|
| Peer grou | ıp is a subset o | f the category an   | d includes fun | ds with the   |
| same ma   | nagement style   | e (active vs. passi | ve) and simila | r share class |
| characte  | rietice          |                     |                |               |