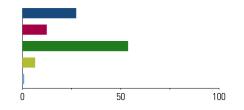

# Asset Allocation as of 06-30-2021

Asset Class Net % Cat% US Stocks 37.45 33.37 Non-US Stocks 17.68 16.97 Bonds 38.17 37.55 Cash 6.19 3.45 Other 0.52 8.66 100.00 Total 100.00

| Sec          | ctor Weighting as of 06-3 | 30-2021 |       |       |                                 |
|--------------|---------------------------|---------|-------|-------|---------------------------------|
|              |                           | Fund    | Bmark | Cat   | Fund Fenchmark Category Average |
| Դ            | Cyclical                  | 29.34   | 37.69 | 35.21 |                                 |
| A            | Basic Materials           | 4.03    | 4.29  | 3.74  |                                 |
| A            | Consumer Cyclical         | 8.15    | 8.94  | 9.94  |                                 |
| <del>,</del> | Financial Services        | 14.31   | 15.40 | 16.21 |                                 |
| ŵ            | Real Estate               | 2.85    | 9.06  | 5.32  |                                 |
| W            | Sensitive                 | 43.11   | 35.90 | 39.79 |                                 |
|              | Communication Services    | 9.24    | 6.86  | 8.79  |                                 |
| •            | Energy                    | 7.52    | 3.66  | 3.49  |                                 |
| Ö            | Industrials               | 10.08   | 11.36 | 10.36 |                                 |
|              | Technology                | 16.27   | 14.02 | 17.15 |                                 |
| <b>-</b>     | Defensive                 | 27.56   | 26.43 | 24.99 |                                 |
| Ħ            | Consumer Defensive        | 8.10    | 8.87  | 7.88  |                                 |
| ٠            | Healthcare                | 15.83   | 13.16 | 13.56 |                                 |
|              | Utilities                 | 3.63    | 4.40  | 3.55  |                                 |
|              |                           |         |       |       | 0% 5 10 15 20 25 30 35 40 45    |