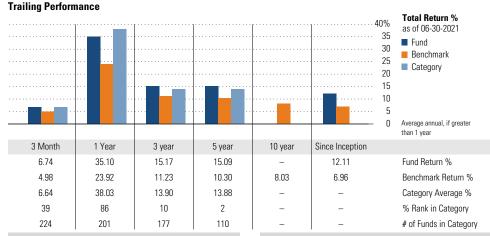

#### **Trailing Performance Total Return %** 50% as of 06-30-2021 40 ■ Fund Benchmark 30 Category 25 20 15 10 Average annual, if greater than 1 year 31

| Month  | 1 Year | 3 year | 5 year | 10 year     | Since Inception |                        |
|--------|--------|--------|--------|-------------|-----------------|------------------------|
| 6.77   | 35.19  | _      | -      | -           | 47.81           | Fund Return %          |
| 4.98   | 23.92  | 11.23  | 10.30  | 8.03        | 6.96            | Benchmark Return %     |
| 6.74   | 38.65  | 13.86  | -      | -           | _               | Category Average %     |
| 41     | 89     | -      | -      | -           | _               | % Rank in Category     |
| 150    | 74     | -      | _      | -           | _               | # of Funds in Category |
| vnonco |        |        |        | 3.Voor Rick | Matrice         |                        |