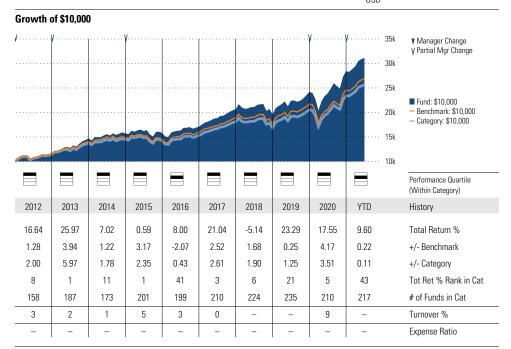

# Growth of \$10,000

#### **Trailing Performance Total Return %** 50% as of 06-30-2021 40 ■ Fund Benchmark 30 Category 25 20 15 10 Average annual, if greater than 1 year 31

| Month  | 1 Year | 3 year | 5 year | 10 year     | Since Inception |                        |
|--------|--------|--------|--------|-------------|-----------------|------------------------|
| 6.77   | 35.19  | _      | -      | -           | 47.81           | Fund Return %          |
| 4.98   | 23.92  | 11.23  | 10.30  | 8.03        | 6.96            | Benchmark Return %     |
| 6.74   | 38.65  | 13.86  | -      | -           | _               | Category Average %     |
| 41     | 89     | -      | -      | -           | _               | % Rank in Category     |
| 150    | 74     | -      | _      | -           | _               | # of Funds in Category |
| vnonco |        |        |        | 3.Voor Rick | Matrice         |                        |