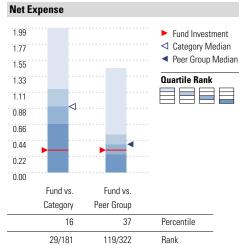

| Peer group is a subset of the category and includes funds with the |
|--------------------------------------------------------------------|
| same management style (active vs. passive) and similar share class |
| characteristics                                                    |