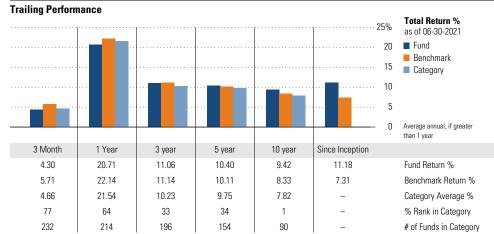

#### **Trailing Performance Total Return %** 50% as of 06-30-2021 40 ■ Fund Benchmark 30 Category 25 20 15 10 Average annual, if greater than 1 year 31

| Month  | 1 Year | 3 year | 5 year | 10 year     | Since Inception |                        |
|--------|--------|--------|--------|-------------|-----------------|------------------------|
| 6.77   | 35.19  | _      | -      | -           | 47.81           | Fund Return %          |
| 4.98   | 23.92  | 11.23  | 10.30  | 8.03        | 6.96            | Benchmark Return %     |
| 6.74   | 38.65  | 13.86  | -      | -           | _               | Category Average %     |
| 41     | 89     | -      | -      | -           | _               | % Rank in Category     |
| 150    | 74     | -      | _      | -           | _               | # of Funds in Category |
| vnonco |        |        |        | 3.Voor Rick | Matrice         |                        |