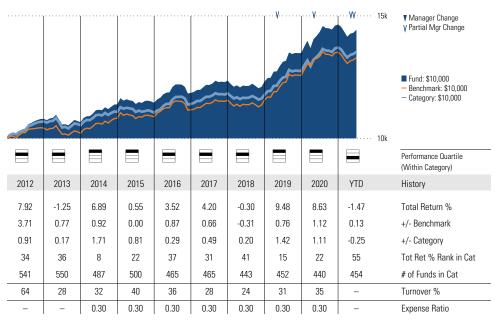

rom since 05-2019 Patrick Brown since 05-2021

#### **Quantitative Screens**

Performance: The fund has finished in the Intermediate Core Bond category's top three quartiles in 10 of the 10 years it's been in existence.

Management: The fund's management has been in place for 20.76 years.

Style Consistency is not calculated for Fixed Income funds.

Net Expense: The fund's expense ratio of 0.3 is 50% lower than the Intermediate Core Bond category average.

# **Morningstar Investment Management LLC Analysis**

This fund passes all of Morningstar Investment Management's quantitative screens. Morningstar Investment Management has also assessed the fund from a qualitative perspective and, as a fiduciary, is comfortable recommending the fund's use in retirement plans.

#### Growth of \$10,000



# **Trailing Performance**





| 3-Year Risk Metrics |        |       |        |
|---------------------|--------|-------|--------|
|                     | Fund   | Bmark | Cat    |
| Alpha               | 0.19   | _     | 0.13   |
| Beta                | 1.08   | _     | 0.97   |
| R-Squared           | 91.69  | -     | 83.42  |
| Standard Deviation  | 3.91   | 3.49  | 3.77   |
| Sharpe Ratio        | 1.20   | 1.19  | 1.11   |
| Tracking Error      | 1.16   | _     | 1.51   |
| Information Ratio   | 0.52   | _     | -0.10  |
| Up Capture Ratio    | 111.57 | _     | 101.29 |
| Down Capture Ratio  | 112.67 | _     | 105.15 |

| Portfolio Metrics |      |       |      |
|-------------------|------|-------|------|
|                   | Fund | Bmark | Cat  |
| Avg Eff Duration  | 5.69 | 4.43