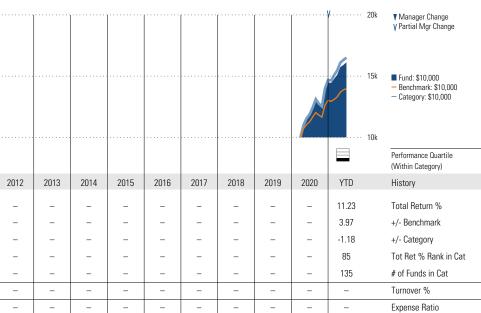

# Growth of \$10,000

#### **Trailing Performance Total Return %** 50% as of 06-30-2021 40 ■ Fund Benchmark 30 Category 25 20 15 10 Average annual, if greater than 1 year 31

| Month  | 1 Year | 3 year | 5 year | 10 year     | Since Inception |                        |
|--------|--------|--------|--------|-------------|-----------------|------------------------|
| 6.77   | 35.19  | _      | -      | -           | 47.81           | Fund Return %          |
| 4.98   | 23.92  | 11.23  | 10.30  | 8.03        | 6.96            | Benchmark Return %     |
| 6.74   | 38.65  | 13.86  | -      | -           | _               | Category Average %     |
| 41     | 89     | -      | -      | -           | _               | % Rank in Category     |
| 150    | 74     | -      | _      | -           | _               | # of Funds in Category |
| vnonco |        |        |        | 3.Voor Rick | Matrice         |                        |