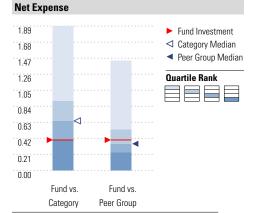

| Peer group is a subset of the category and includes funds with the |
|--------------------------------------------------------------------|
| same management style (active vs. passive) and similar share class |
| characteristics                                                    |