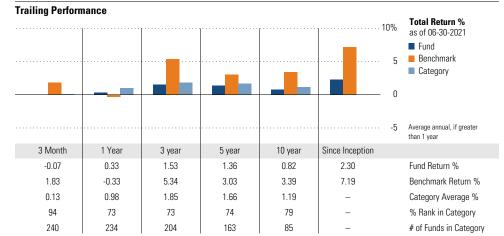

#### **Trailing Performance Total Return %** 50% as of 06-30-2021 40 ■ Fund Benchmark 30 Category 25 20 15 10 Average annual, if greater than 1 year 31

| Month  | 1 Year | 3 year | 5 year | 10 year     | Since Inception |                        |
|--------|--------|--------|--------|-------------|-----------------|------------------------|
| 6.77   | 35.19  | _      | -      | -           | 47.81           | Fund Return %          |
| 4.98   | 23.92  | 11.23  | 10.30  | 8.03        | 6.96            | Benchmark Return %     |
| 6.74   | 38.65  | 13.86  | -      | -           | _               | Category Average %     |
| 41     | 89     | -      | -      | -           | _               | % Rank in Category     |
| 150    | 74     | -      | _      | -           | _               | # of Funds in Category |
| vnonco |        |        |        | 3.Voor Rick | Matrice         |                        |