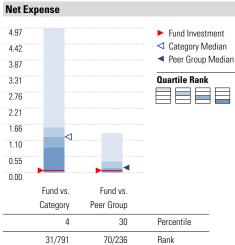

| Peer group is a subset of the category and includes funds with the |
|--------------------------------------------------------------------|
| same management style (active vs. passive) and similar share class |
| characteristics                                                    |

|           | 34/151           | 117/206             | Rank           |               |
|-----------|------------------|---------------------|----------------|---------------|
| Peer grou | ıp is a subset o | f the category an   | d includes fun | ds with the   |
| same ma   | nagement style   | e (active vs. passi | ve) and simila | r share class |
| characte  | rietice          |                     |                |               |