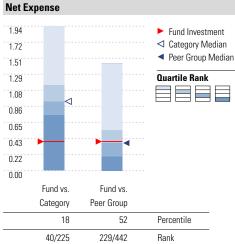

| Peer group is a subset of the category and includes funds with the |
|--------------------------------------------------------------------|
| same management style (active vs. passive) and similar share class |
| characteristics                                                    |