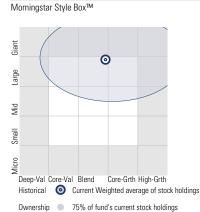

#### **Morningstar Category** Target-Date 2065+

**Morningstar Index** 

8.27

7.83

0.60

100.00

Morningstar Mod Tgt Risk TR USD

Style Analysis as of 06-30-2021 Morningstar Style Box™