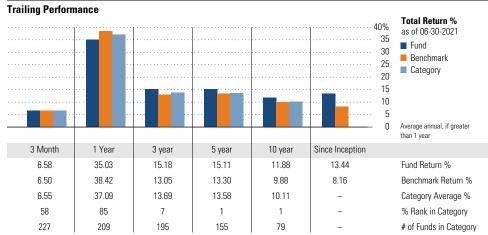

# American Funds 2020 Trgt Date Retire R6 RRCTX

Morningstar Category Target-Date 2020 Morningstar Index Morningstar Lifetime Mod 2020 TR USD

| 3-Year RISK Wellics |       |       |       |
|---------------------|-------|-------|-------|
|                     | Fund  | Bmark | Cat   |
| Alpha               | 0.76  | _     | -0.67 |
| Beta                | 0.85  | _     | 0.95  |
| R-Squared           | 97.05 | _     | 96.41 |
| Standard Deviation  | 8.38  | 9.68  | 9.36  |
| Sharpe Ratio        | 1.01  | 0.95  | 0.86  |
| Tracking Error      | 2.03  | _     | 2.05  |
| Information Ratio   | -0.36 | _     | -0.63 |
| Up Capture Ratio    | 88.49 | _     | 91.21 |
| Down Capture Ratio  | 82.86 | _     | 94.97 |
|                     |       |       |       |

| Portfolio Metrics    |       |       |       |
|----------------------|-------|-------|-------|
|                      | Fund  | Bmark | Cat   |
| Price/Earnings Ratio | 18.75 | 17.75 | 17.87 |
| Price/Book Ratio     | 2.70  | 2.15  | 2.22  |
| Avg Eff Duration     | 5.07  | 9.28  | 5.23  |
|                      |       |       |       |