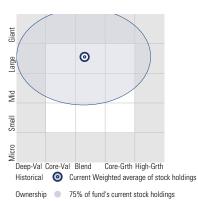

atio     | -0.08  | -     | -0.14  |
| Up Capture Ratio      | 103.10 | -     | 100.02 |
| Down Capture Ratio    | 105.51 | _     | 102.70 |
|                       |        |       |        |

| Portfolio Metrics    |       |       |       |
|----------------------|-------|-------|-------|
|                      | Fund  | Bmark | Cat   |
| Price/Earnings Ratio | 15.41 | 15.22 | 15.82 |
| Price/Book Ratio     | 1.50  | 1.58  | 1.72  |
| Geom Avg Mkt Cap \$B | 30.79 | 30.69 | 38.15 |
| ROE                  | 15.01 | 15.65 | 17.00 |
|                      |       |       |       |



# Vanguard Developed Markets Index Admiral VTMGX

#### Morningstar Category Foreign Large Blend

#### **Morningstar Index** MSCI ACWI Ex USA NR USD

#### Style Analysis as of 06-30-2021

Morningstar Style Box™



#### Style Breakdown

Equity

| · · |   |   |
|-----|---|---|
| 17  | 7 | 2 |
| 26  | 6 | 2 |
| 29  | 8 | 3 |

Value Blend Growth

Weight %

>50 25-50 10-25 0-10





| Total         | 100.00 | 100.00 |
|---------------|--------|--------|
| Other         | 0.03   | 1.66   |
| Cash          | 3.49   | 0.53   |
| Bonds         | 0.00   | 0.97   |
| Non-US Stocks | 95.78  | 93.46  |
| US Stocks     | 0.70   | 3.37   |
| Asset Class   | Net %  | Cat%   |
|               |        |        |

|         |                        | Fund  | Bmark | Cat   | Fund | <ul> <li>Benchmark</li> </ul>         | [] C | ategory . | Average |     |
|---------|------------------------|-------|-------|-------|------|---------------------------------------|------|-----------|---------|-----|
| ٠       | Cyclical