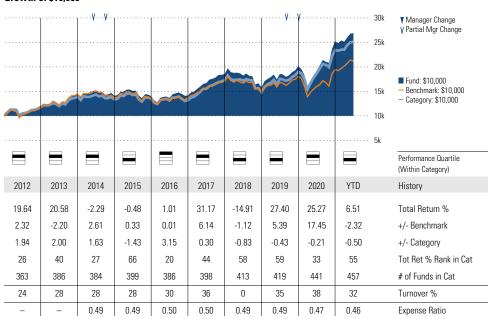

# Growth of \$10,000

#### **Trailing Performance Total Return %** 50% as of 06-30-2021 40 ■ Fund Benchmark 30 Category 25 20 15 10 Average annual, if greater than 1 year 31

| Month  | 1 Year | 3 year | 5 year | 10 year     | Since Inception |                        |
|--------|--------|--------|--------|-------------|-----------------|------------------------|
| 6.77   | 35.19  | _      | -      | -           | 47.81           | Fund Return %          |
| 4.98   | 23.92  | 11.23  | 10.30  | 8.03        | 6.96            | Benchmark Return %     |
| 6.74   | 38.65  | 13.86  | -      | -           | _               | Category Average %     |
| 41     | 89     | -      | -      | -           | _               | % Rank in Category     |
| 150    | 74     | -      | _      | -           | _               | # of Funds in Category |
| vnonco |        |        |        | 3.Voor Rick | Matrice         |                        |