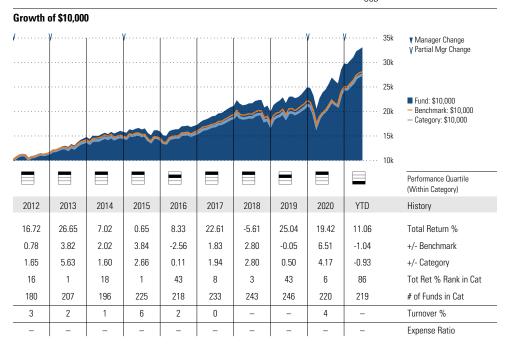

# Growth of \$10,000

#### **Trailing Performance Total Return %** 50% as of 06-30-2021 40 ■ Fund Benchmark 30 Category 25 20 15 10 Average annual, if greater than 1 year 31

| Month  | 1 Year | 3 year | 5 year | 10 year     | Since Inception |                        |
|--------|--------|--------|--------|-------------|-----------------|------------------------|
| 6.77   | 35.19  | _      | -      | -           | 47.81           | Fund Return %          |
| 4.98   | 23.92  | 11.23  | 10.30  | 8.03        | 6.96            | Benchmark Return %     |
| 6.74   | 38.65  | 13.86  | -      | -           | _               | Category Average %     |
| 41     | 89     | -      | -      | -           | _               | % Rank in Category     |
| 150    | 74     | -      | _      | -           | _               | # of Funds in Category |
| vnonco |        |        |        | 3.Voor Rick | Matrice         |                        |