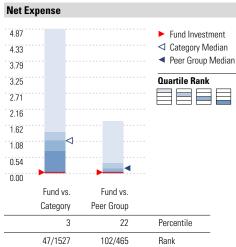

|           | 34/151           | 117/206             | Rank           |               |
|-----------|------------------|---------------------|----------------|---------------|
| Peer grou | ıp is a subset o | f the category an   | d includes fun | ds with the   |
| same ma   | nagement style   | e (active vs. passi | ve) and simila | r share class |
| characte  | rietice          |                     |                |               |