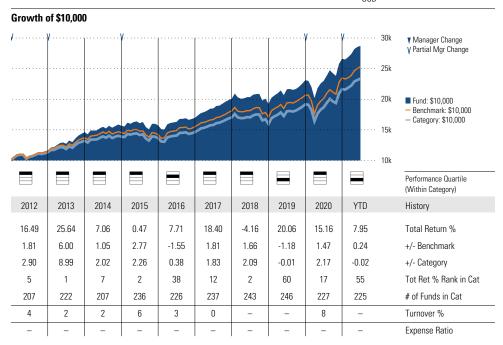

# Growth of \$10,000

#### **Trailing Performance Total Return %** 50% as of 06-30-2021 40 ■ Fund Benchmark 30 Category 25 20 15 10 Average annual, if greater than 1 year 31

| Month  | 1 Year | 3 year | 5 year | 10 year     | Since Inception |                        |
|--------|--------|--------|--------|-------------|-----------------|------------------------|
| 6.77   | 35.19  | _      | -      | -           | 47.81           | Fund Return %          |
| 4.98   | 23.92  | 11.23  | 10.30  | 8.03        | 6.96            | Benchmark Return %     |
| 6.74   | 38.65  | 13.86  | -      | -           | _               | Category Average %     |
| 41     | 89     | -      | -      | -           | _               | % Rank in Category     |
| 150    | 74     | -      | _      | -           | _               | # of Funds in Category |
| vnonco |        |        |        | 3.Voor Rick | Matrice         |                        |