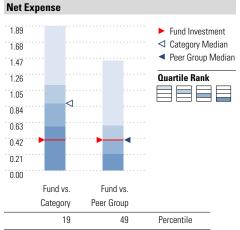

|           | 34/151           | 117/206             | Rank           |               |
|-----------|------------------|---------------------|----------------|---------------|
| Peer grou | ıp is a subset o | f the category an   | d includes fun | ds with the   |
| same ma   | nagement style   | e (active vs. passi | ve) and simila | r share class |
| characte  | rietice          |                     |                |               |