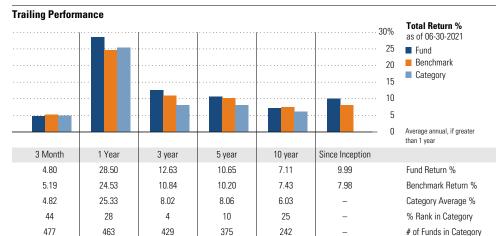

#### **Trailing Performance Total Return %** 50% as of 06-30-2021 40 ■ Fund Benchmark 30 Category 25 20 15 10 Average annual, if greater than 1 year 31

| Month  | 1 Year | 3 year | 5 year | 10 year     | Since Inception |                        |
|--------|--------|--------|--------|-------------|-----------------|------------------------|
| 6.77   | 35.19  | _      | -      | -           | 47.81           | Fund Return %          |
| 4.98   | 23.92  | 11.23  | 10.30  | 8.03        | 6.96            | Benchmark Return %     |
| 6.74   | 38.65  | 13.86  | -      | -           | _               | Category Average %     |
| 41     | 89     | -      | -      | -           | _               | % Rank in Category     |
| 150    | 74     | -      | _      | -           | _               | # of Funds in Category |
| vnonco |        |        |        | 3.Voor Rick | Matrice         |                        |