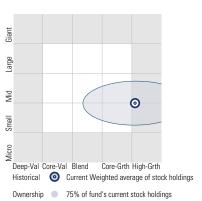

#### **Morningstar Category** Target-Date 2065+

**Morningstar Index** 

8.27

7.83

0.60

100.00

Morningstar Mod Tgt Risk TR USD

Style Analysis as of 06-30-2021 Morningstar Style Box™