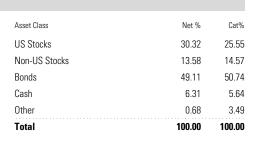

# Asset Allocation as of 06-30-2021

| Total         | 100.00 | 100.00 |
|---------------|--------|--------|
| Other         | 0.71   | 2.01   |
| Cash          | 6.30   | 8.01   |
| Bonds         | 53.60  | 55.09  |
| Non-US Stocks | 12.20  | 12.70  |
| US Stocks     | 27.19  | 22.19  |
| Asset Class   | Net %  | Cat%   |
|               |        |        |