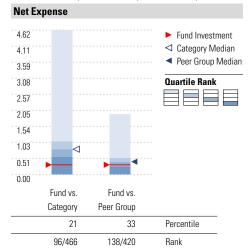

#### **Quantitative Screens**

- Performance: The fund has finished in the Target-Date
  2000-2010 category's top three quartiles in 9 of the 10
  years it's been in existence.
- Management: The fund's management has been in place for 9.5 years.
- × Style: The fund has landed in its primary style box Large Blend 54.55 % of the time over the past three years.
- Net Expense: The fund's expense ratio of 0.3 is 48.28% lower than the Target-Date 2000-2010 category average.