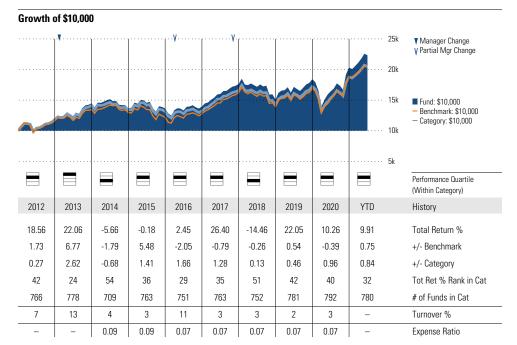

orningstar Index MSCI ACWI Ex USA NR USD

#### Portfolio Manager(s)

Christine Franquin since 02-2013 Michael Perre since 11-2017

#### **Quantitative Screens**

Performance: The fund has finished in the Foreign Large Blend category's top three quartiles in 10 of the 10 years it's been in existence.

Management: The fund's management has been in place for 8.36 years.

✓ Net Expense: The fund's expense ratio of 0.07 is 92.55% lower than the Foreign Large Blend category average.

#### **Morningstar Investment Management LLC Analysis**

This fund passes all of Morningstar Investment
Management's quantitative screens. Morningstar
Investment Management has also assessed the fund from a
qualitative perspective and, as a fiduciary, is comfortable
recommending the fund's use in retirement plans.







| 3-Year hisk ivietrics |        |       |        |
|-----------------------|--------|-------|--------|
|                       | Fund   | Bmark | Cat    |
| Alpha                 | -0.49  | -     | -0.48  |
| Beta                  | 1.04   | -     | 1.01   |
| R-Squared             | 97.59  | -     | 94.93  |
| Standard Deviation    | 18.56  | 17.61 | 18.19  |
| Sharpe Ratio          | 0.50   | 0.53  | 0.49   |
| Tracking Error        | 2.97   | -     | 4.17   |
| Information Ratio     | -0.08  | -     | -0.14  |
| Up Capture Ratio      | 103.10 | -     | 100.02 |
| Down Capture Ratio    | 105.51 | _     | 102.70 |
|                       |        |       |        |

| Portfolio Metrics    |       |       |       |
|----------------------|-------|-------|-------|
|