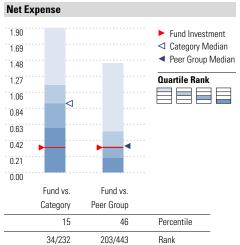

| Peer group is a subset of the category and includes funds with the |
|--------------------------------------------------------------------|
| same management style (active vs. passive) and similar share class |
| characteristics                                                    |