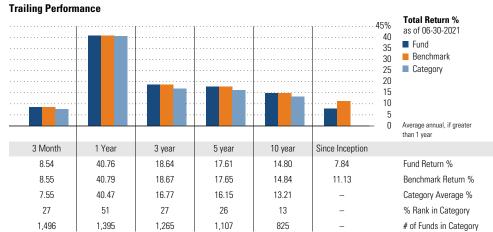

#### **Trailing Performance Total Return %** 50% as of 06-30-2021 40 ■ Fund Benchmark 30 Category 25 20 15 10 Average annual, if greater than 1 year 31

| Month  | 1 Year | 3 year | 5 year | 10 year     | Since Inception |                        |
|--------|--------|--------|--------|-------------|-----------------|------------------------|
| 6.77   | 35.19  | _      | -      | -           | 47.81           | Fund Return %          |
| 4.98   | 23.92  | 11.23  | 10.30  | 8.03        | 6.96            | Benchmark Return %     |
| 6.74   | 38.65  | 13.86  | -      | -           | _               | Category Average %     |
| 41     | 89     | -      | -      | -           | _               | % Rank in Category     |
| 150    | 74     | -      | _      | -           | _               | # of Funds in Category |
| vnonco |        |        |        | 3.Voor Rick | Matrice         |                        |