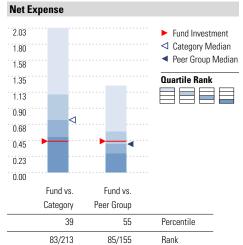

| Peer group is a subset of the category and includes funds with the |
|--------------------------------------------------------------------|
| same management style (active vs. passive) and similar share class |
| characteristics                                                    |