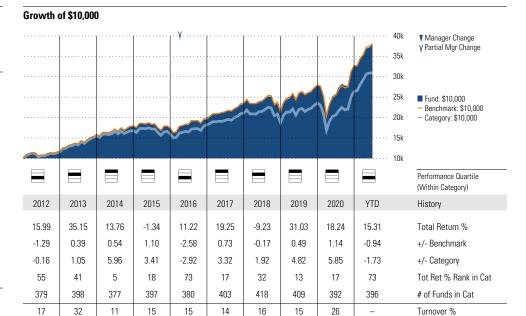

nd

Morningstar Index Russell Mid Cap TR USD

Expense Ratio

#### Portfolio Manager(s)

Donald Butler since 05-1998 Awais Khan since 07-2021

#### **Quantitative Screens**

Performance: The fund has finished in the Mid-Cap Blend category's top three quartiles in 10 of the 10 years it's been in existence.

Management: The fund's management has been in place for 23.13 years.

✓ Net Expense: The fund's expense ratio of 0.05 is
94.62% lower than the Mid-Cap Blend category average.

#### **Morningstar Investment Management LLC Analysis**

This fund passes all of Morningstar Investment
Management's quantitative screens. Morningstar
Investment Management has also assessed the fund from a
qualitative perspective and, as a fiduciary, is comfortable
recommending the fund's use in retirement plans.





0.05

0.05

0.05



0.09

0.08

0.06

0.05

| o rour mon monito  |       |       |        |
|--------------------|-------|-------|--------|
|                    | Fund  | Bmark | Cat    |
| Alpha              | 0.34  | -     | -2.50  |
| Beta               | 0.98  | -     | 1.00   |
| R-Squared          | 99.73 | -     | 94.99  |
| Standard Deviation | 21.61 | 22.10 | 22.67  |
| Sharpe Ratio       | 0.76  | 0.75  | 0.63   |
| Tracking Error     | 1.24  | _     | 5.22   |
| Information Ratio  | 0.04  | _     | -0.74  |
| Up Capture Ratio   | 98.08 | _     | 96.05  |
| Down Capture Ratio | 96.67 | _     | 105.68 |
|                    |       |       |        |

| Fund  | Bmark                  | Cat                                                       |
|-------|-----------------------