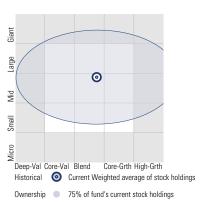

|
| Sharpe Ratio        | 0.64  | 0.52  | 0.63  |
| Tracking Error      | 2.48  | _     | 4.99  |
| Information Ratio   | 0.81  | -     | 0.28  |
| Up Capture Ratio    | 99.72 | _     | 97.97 |
| Down Capture Ratio  | 89.92 | -     | 91.13 |

| Portfolio Metrics    |       |       |       |
|----------------------|-------|-------|-------|
|                      | Fund  | Bmark | Cat   |
| Price/Earnings Ratio | 40.39 | 38.46 | 36.08 |
| Price/Book Ratio     | 2.39  | 2.42  | 2.60  |
| Geom Avg Mkt Cap \$B | 9.32  | 9.35  | 11.72 |
| ROE                  | 8.61  | 9.56  | 11.65 |
|                      |       |       |       |



# Vanguard Real Estate Index Admiral VGSLX

#### **Morningstar Category** Morningstar Index Real Estate

S&P United States REIT TR USD



Morningstar Style Box™



### Style Breakdown

Equity

| 8  | 18 | 20 | Large |
|----|----|----|-------|
| 12 | 25 | 5  | Mid   |
| 5  | 5  | 2  | Small |

Value Blend Growth

Weight %

>50 25-50 10-25 0-10



Asset Allocation as of 06-30-2021

| Total         | 100.00 | 100.00 |
|---------------|--------|--------|
| Other         | 0.00   | 6.57   |
| Cash          | 0.97   | 1.75   |
| Bonds         | 0.00   | 3.63   |
| Non-US Stocks | 0.05   | 0.76   |
| US Stocks     | 98.97  | 87.30  |
| Asset Class   | Net %  | Cat%   |
|               |        |        |

|                               | Fund  | Bmark | Cat   | Fund | ▼ Benchn | nark | Cat | egory A | Average | ! |    |
|-------------------------------|-------|-------|-------|------|----------|------|-----|---------|---------|---|----|
| Cyclical