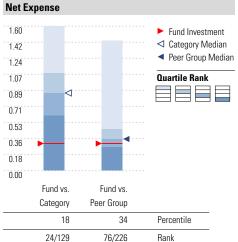

| Peer group is a subset of the category and includes funds with the |
|--------------------------------------------------------------------|
| same management style (active vs. passive) and similar share class |
| characteristics                                                    |