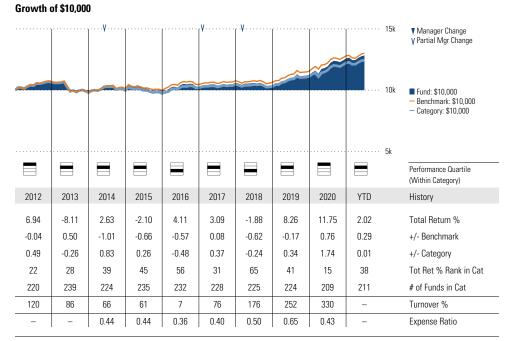

er Allen since 02-2017 David Rogal since 03-2018

#### Quantitative Screens

✔ Performance: The fund has finished in the InflationProtected Bond category's top three quartiles in 10 of the 10 years it's been in existence.

Management: The fund's management has been in place for 4.38 years.

Style Consistency is not calculated for Fixed Income funds.

Net Expense: The fund's expense ratio of 0.44 is 30.16% lower than the Inflation-Protected Bond category average.

#### **Morningstar Investment Management LLC Analysis**

This fund passes all of Morningstar Investment
Management's quantitative screens. Morningstar
Investment Management has also assessed the fund from a
qualitative perspective and, as a fiduciary, is comfortable
recommending the fund's use in retirement plans.

#### \_\_\_\_







| 3-Year KISK Wetrics |        |       |       |
|---------------------|--------|-------|-------|
|                     | Fund   | Bmark | Cat   |
| Alpha               | -0.19  | _     | -0.19 |
| Beta                | 1.04   | _     | 0.91  |
| R-Squared           | 96.86  | _     | 77.27 |
| Standard Deviation  | 4.18   | 3.94  | 4.29  |
| Sharpe Ratio        | 1.25   | 1.31  | 1.12  |
| Tracking Error      | 0.76   | -     | 2.21  |
| Information Ratio   | 0.12   | -     | -0.51 |
| Up Capture Ratio    | 102.37 | -     | 89.69 |
| Down Capture Ratio  | 104.54 | -     | 93.46 |
|                     |        |       |       |

| Portfolio Metrics |      |       |      |  |  |  |  |
|-------------------|------|-------|------|--|--|--|--|
|                   | Fund | Bmark | Cat  |