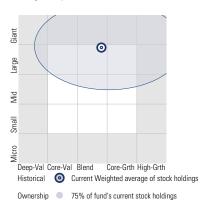

# Style Breakdown

Equity

| 24 | 31 | 27 | Large |
|----|----|----|-------|
| 4  | 5  | 6  | Mid   |
| 1  | 1  | 2  | Small |

Value Blend Growth

Weight % >50 25-50 10-25 0-10