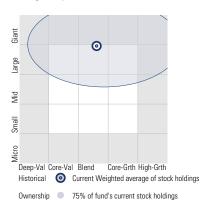

#### **Morningstar Category** Target-Date 2065+

**Morningstar Index** 

8.27

7.83

0.60

100.00

Morningstar Mod Tgt Risk TR USD

Style Analysis as of 06-30-2021 Morningstar Style Box™