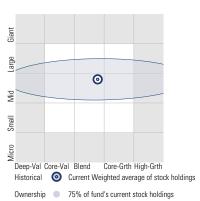

|
|-------|------------------------|-----------------------------------------------------------|
| 21.74 | 21.36                  | 19.51                                                     |
| 2.64  | 2.65                   | 2.36                                                      |
| 10.75 | 10.69                  | 8.27                                                      |
| 16.95 | 16.39                  | 15.17                                                     |
|       | 21.74<br>2.64<br>10.75 | 21.74     21.36       2.64     2.65       10.75     10.69 |



## Vanguard Mid Cap Index Admiral VIMAX

#### **Morningstar Category** Mid-Cap Blend

Morningstar Index

Russell Mid Cap TR USD

### Style Analysis as of 06-30-2021

Morningstar Style Box™



### Style Breakdown

Equity

| . , |    |    |       |
|-----|----|----|-------|
| 3   | 10 | 12 | Large |
| 24  | 26 | 23 | MIG   |
| 1   | 0  | 0  | Small |

Value Blend Growth

Weight %

>50 25-50 10-25 0-10





| Total         | 100.00 | 100.00 |
|---------------|--------|--------|
| Other         | 0.00   | 0.52   |
| Cash          | 0.03   | 2.83   |
| Bonds         | 0.00   | 0.17   |
| Non-US Stocks | 2.65   | 2.47   |
| US Stocks     | 97.31  | 94.00  |
| Asset Class   | Net %  | Cat%   |
|               |        |        |

| Sec       | ctor Weighting as of 06-3 | 30-2021 |       |       |                                 |
|-----------|---------------------------|---------|-------|-------|---------------------------------|
|           |                           | Fund    | B