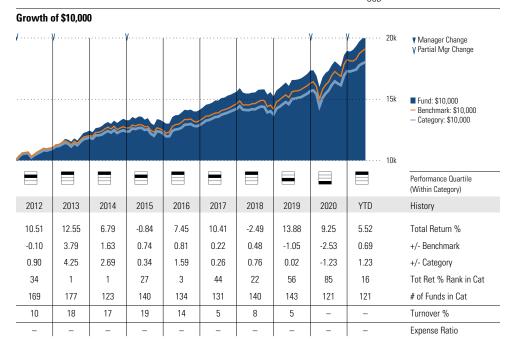

Black since 01-2020 David Hoag since 01-2020 Samir Mathur since 01-2020 Shannon Ward since 01-2021

#### **Quantitative Screens**

- Performance: The fund has finished in the Target-Date
  2000-2010 category's top three quartiles in 9 of the 10
  years it's been in existence.
- Management: The fund's management has been in place for 9.5 years.
- × Style: The fund has landed in its primary style box Large Blend 54.55 % of the time over the past three years.
- Net Expense: The fund's expense ratio of 0.3 is 48.28% lower than the Target-Date 2000-2010 category average.

## **Morningstar Investment Management LLC Analysis**

This fund fails our style screen but its positioning is consistent with its investment strategy and historical portfolios, so we don't think the failure is significant.







| o real mak wiethos |       |       |       |
|--------------------|-------|-------|-------|
|                    | Fund  | Bmark | Cat   |
| Alpha              | 0.42  | _     | -0.32 |
| Beta               | 0.89  | _     | 0.95  |
| R-Squared          | 96.80 | _     | 96.97 |
| Standard Deviation | 7.19  | 7.91  | 7.63  |
| Sharpe Ratio       | 1.03  | 1.00  | 0.95  |
| Tracking Error     | 1.54  | _     | 1.73  |
| Information Ratio  | -0.36 | _     | -0.47 |
| Up Capture Ratio   | 91.31 | _     | 91.51 |
| Down Capture Ratio | 87.38 | _     | 91.88 |
|                    |       |       |       |

| Portfolio Metrics    |       |       |       |
|----------------------|-------|-------|-------|
|                      | Fund  | Bmark | Cat   |
| Price/Earnings Ratio | 18.46 | 17