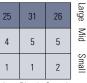

# Style Breakdown

Equity 26 31 25 5 5 4

Value Blend Growth

Fixed Income

Weight % >50 25-50 10-25 0-10