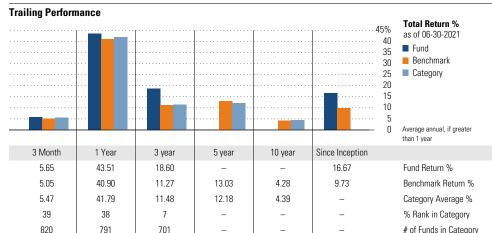

#### **Trailing Performance Total Return %** 50% as of 06-30-2021 40 ■ Fund Benchmark 30 Category 25 20 15 10 Average annual, if greater than 1 year 31

| Month  | 1 Year | 3 year | 5 year | 10 year     | Since Inception |                        |
|--------|--------|--------|--------|-------------|-----------------|------------------------|
| 6.77   | 35.19  | _      | -      | -           | 47.81           | Fund Return %          |
| 4.98   | 23.92  | 11.23  | 10.30  | 8.03        | 6.96            | Benchmark Return %     |
| 6.74   | 38.65  | 13.86  | -      | -           | _               | Category Average %     |
| 41     | 89     | -      | -      | -           | _               | % Rank in Category     |
| 150    | 74     | -      | _      | -           | _               | # of Funds in Category |
| vnonco |        |        |        | 3.Voor Rick | Matrice         |                        |