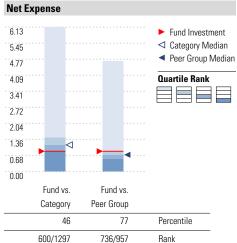

|           | 34/151           | 117/206             | Rank           |               |
|-----------|------------------|---------------------|----------------|---------------|
| Peer grou | ıp is a subset o | f the category an   | d includes fun | ds with the   |
| same ma   | nagement style   | e (active vs. passi | ve) and simila | r share class |
| characte  | rietice          |                     |                |               |