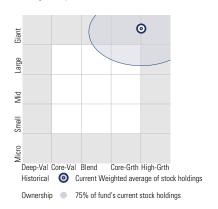

# Style Analysis as of 06-30-2021

Morningstar Style Box™

# Style Breakdown

Fixed Income

Weight %

>50 25-50 10-25 0-10