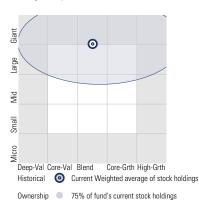

| 2.07   |
| Information Ratio    | -0.04 | -     | -0.50  |
| Up Capture Ratio     | 95.46 | -     | 94.97  |
| Down Capture Ratio   | 91.32 | -     | 100.07 |
|                      |       |       |        |

| Portfolio Metrics    |       |       |       |
|----------------------|-------|-------|-------|
|                      | Fund  | Bmark | Cat   |
| Price/Earnings Ratio | 18.81 | 17.67 | 17.99 |
| Price/Book Ratio     | 2.71  | 2.12  | 2.26  |
| Avg Eff Duration     | 5.30  | 10.12 | 5.54  |
|                      |       |       |       |



# American Funds 2025 Trgt Date Retire R6 RFDTX

Quality

High

Mid

Low

#### **Morningstar Category** Target-Date 2025

**Morningstar Index** Morningstar Lifetime Mod 2025 TR USD

# Style Analysis as of 06-30-2021

Morningstar Style Box™



Fixed Income

Ltd

Mod Duration

# Style Breakdown

Equity 34 25 29 3 5 4

Large Mid0 0 1

Value Blend Growth

Weight % >50 25-50 10-25 0-10

# Asset Allocation as of 06-30-2021



Asset Class Net % Cat% US Stocks 37.45 33.37 Non-US Stocks 17.68 16.97 Bonds 38.17 37.55 Cash 6.19 3.45 Other 0.52 8.66 100.00 Total 100.00

| Sec          | ctor Weighting as of 06-3 | 30-2021 |       |       |                                 |
|--------------|---------------------------|---------|-------|-------|---------------------------------|
|              |                           | Fund    | Bmark | Cat   | Fund Fenchmark Category Average |
| Դ            | Cyclical                  | 29.34   | 37.69 | 35.21 |                                 |
| A            | Basic Materials           | 4.03    | 4