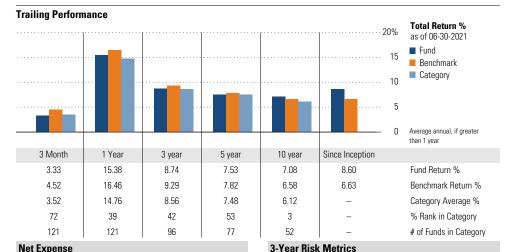

#### **Trailing Performance Total Return %** 50% as of 06-30-2021 40 ■ Fund Benchmark 30 Category 25 20 15 10 Average annual, if greater than 1 year 31

| Month  | 1 Year | 3 year | 5 year | 10 year     | Since Inception |                        |
|--------|--------|--------|--------|-------------|-----------------|------------------------|
| 6.77   | 35.19  | _      | -      | -           | 47.81           | Fund Return %          |
| 4.98   | 23.92  | 11.23  | 10.30  | 8.03        | 6.96            | Benchmark Return %     |
| 6.74   | 38.65  | 13.86  | -      | -           | _               | Category Average %     |
| 41     | 89     | -      | -      | -           | _               | % Rank in Category     |
| 150    | 74     | -      | _      | -           | _               | # of Funds in Category |
| vnonco |        |        |        | 3.Voor Rick | Matrice         |                        |