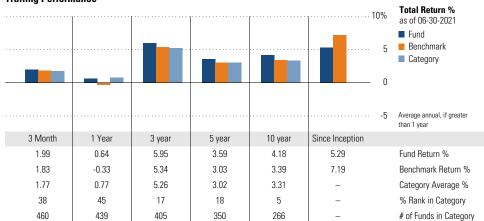

#### **Trailing Performance Total Return %** 50% as of 06-30-2021 40 ■ Fund Benchmark 30 Category 25 20 15 10 Average annual, if greater than 1 year 31

| Month  | 1 Year | 3 year | 5 year | 10 year     | Since Inception |                        |
|--------|--------|--------|--------|-------------|-----------------|------------------------|
| 6.77   | 35.19  | _      | -      | -           | 47.81           | Fund Return %          |
| 4.98   | 23.92  | 11.23  | 10.30  | 8.03        | 6.96            | Benchmark Return %     |
| 6.74   | 38.65  | 13.86  | -      | -           | _               | Category Average %     |
| 41     | 89     | -      | -      | -           | _               | % Rank in Category     |
| 150    | 74     | -      | _      | -           | _               | # of Funds in Category |
| vnonco |        |        |        | 3.Voor Rick | Matrice         |                        |