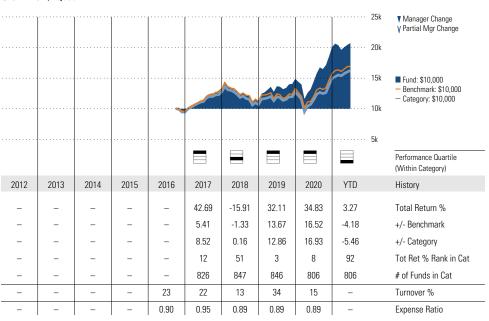

# Growth of \$10,000

#### **Trailing Performance Total Return %** 50% as of 06-30-2021 40 ■ Fund Benchmark 30 Category 25 20 15 10 Average annual, if greater than 1 year 31

| Month  | 1 Year | 3 year | 5 year | 10 year     | Since Inception |                        |
|--------|--------|--------|--------|-------------|-----------------|------------------------|
| 6.77   | 35.19  | _      | -      | -           | 47.81           | Fund Return %          |
| 4.98   | 23.92  | 11.23  | 10.30  | 8.03        | 6.96            | Benchmark Return %     |
| 6.74   | 38.65  | 13.86  | -      | -           | _               | Category Average %     |
| 41     | 89     | -      | -      | -           | _               | % Rank in Category     |
| 150    | 74     | -      | _      | -           | _               | # of Funds in Category |
| vnonco |        |        |        | 3.Voor Rick | Matrice         |                        |