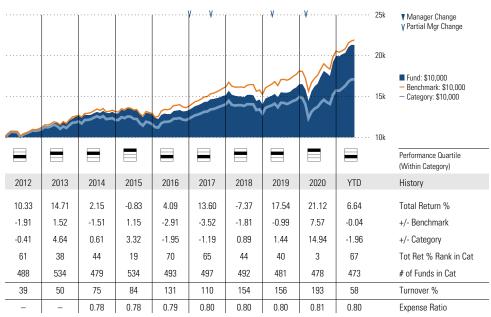

# Growth of \$10,000

#### **Trailing Performance Total Return %** 50% as of 06-30-2021 40 ■ Fund Benchmark 30 Category 25 20 15 10 Average annual, if greater than 1 year 31

| Month  | 1 Year | 3 year | 5 year | 10 year     | Since Inception |                        |
|--------|--------|--------|--------|-------------|-----------------|------------------------|
| 6.77   | 35.19  | _      | -      | -           | 47.81           | Fund Return %          |
| 4.98   | 23.92  | 11.23  | 10.30  | 8.03        | 6.96            | Benchmark Return %     |
| 6.74   | 38.65  | 13.86  | -      | -           | _               | Category Average %     |
| 41     | 89     | -      | -      | -           | _               | % Rank in Category     |
| 150    | 74     | -      | _      | -           | _               | # of Funds in Category |
| vnonco |        |        |        | 3.Voor Rick | Matrice         |                        |