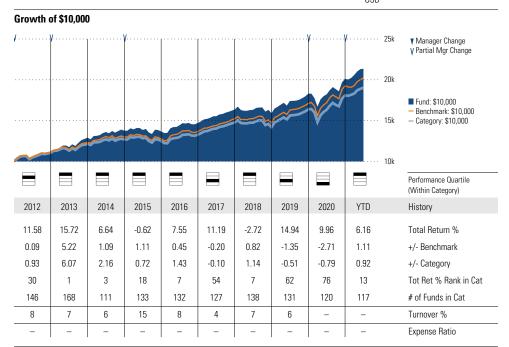

# Growth of \$10,000

#### **Trailing Performance Total Return %** 50% as of 06-30-2021 40 ■ Fund Benchmark 30 Category 25 20 15 10 Average annual, if greater than 1 year 31

| Month  | 1 Year | 3 year | 5 year | 10 year     | Since Inception |                        |
|--------|--------|--------|--------|-------------|-----------------|------------------------|
| 6.77   | 35.19  | _      | -      | -           | 47.81           | Fund Return %          |
| 4.98   | 23.92  | 11.23  | 10.30  | 8.03        | 6.96            | Benchmark Return %     |
| 6.74   | 38.65  | 13.86  | -      | -           | _               | Category Average %     |
| 41     | 89     | -      | -      | -           | _               | % Rank in Category     |
| 150    | 74     | -      | _      | -           | _               | # of Funds in Category |
| vnonco |        |        |        | 3.Voor Rick | Matrice         |                        |