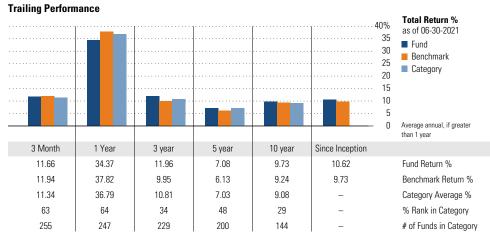

#### **Trailing Performance Total Return %** 50% as of 06-30-2021 40 ■ Fund Benchmark 30 Category 25 20 15 10 Average annual, if greater than 1 year 31

| Month  | 1 Year | 3 year | 5 year | 10 year     | Since Inception |                        |
|--------|--------|--------|--------|-------------|-----------------|------------------------|
| 6.77   | 35.19  | _      | -      | -           | 47.81           | Fund Return %          |
| 4.98   | 23.92  | 11.23  | 10.30  | 8.03        | 6.96            | Benchmark Return %     |
| 6.74   | 38.65  | 13.86  | -      | -           | _               | Category Average %     |
| 41     | 89     | -      | -      | -           | _               | % Rank in Category     |
| 150    | 74     | -      | _      | -           | _               | # of Funds in Category |
| vnonco |        |        |        | 3.Voor Rick | Matrice         |                        |