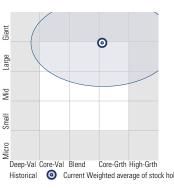

| _    | _     | 6.80   |
| Information Ratio     | _    | _     | 0.37   |
| Up Capture Ratio      | _    | _     | 145.90 |
| Down Capture Ratio    | _    | _     | 168.89 |
|                       |      |       |        |

| Portfolio Metrics    |      |       |     |
|----------------------|------|-------|-----|
|                      | Fund | Bmark | Cat |
| Price/Earnings Ratio | -    | 17.25 | _   |
| Price/Book Ratio     | -    | 2.05  | _   |
| Avg Eff Duration     | 5.88 | 5.98  | _   |
|                      |      |       |     |



22

# American Funds 2065 Trgt Date Retire R6 RFVTX

#### **Morningstar Category** Target-Date 2065+

**Morningstar Index** 

8.27

7.83

0.60

100.00

Morningstar Mod Tgt Risk TR USD

Style Analysis as of 06-30-2021 Morningstar Style Box™



# Asset Allocation as of 06-30-2021

Sector Weighting as of 06-30-2021



| I Core | -Val Ble           | nd (                        | ore-Grth                                                | High-Gr                                                                                       | th                                                                                                                                   |                                                                                                                                                     |                                                                                                                                                     |