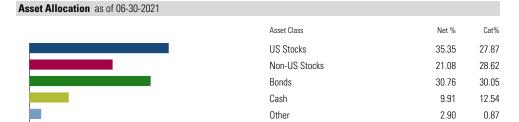

# Asset Allocation as of 06-30-2021

| Total         | 100.00 | 100.00 |
|---------------|--------|--------|
| Other         | 0.71   | 2.01   |
| Cash          | 6.30   | 8.01   |
| Bonds         | 53.60  | 55.09  |
| Non-US Stocks | 12.20  | 12.70  |
| US Stocks     | 27.19  | 22.19  |
| Asset Class   | Net %  | Cat%   |
|               |        |        |