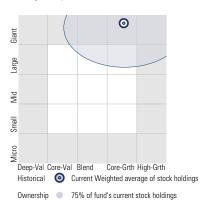

# Style Analysis as of 06-30-2021

Morningstar Style Box™

## **Morningstar Investment Management LLC Analysis**

This fund fails our style screen but its positioning is consistent with its investment strategy and historical portfolios, so we don't think the failure is significant.