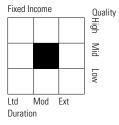

#### Style Breakdown Fixed Income Quality High Large Mid

Low Mod Ltd Duration

| >50 | 25-50 | 10-25 | 0-10 |
|-----|-------|-------|------|