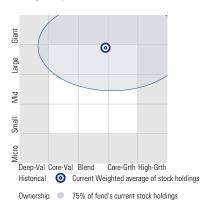

0.90  | 0.72  | 0.77  |
| Tracking Error      | 2.95  | _     | 2.03  |
| Information Ratio   | 0.74  | _     | 0.36  |
| Up Capture Ratio    | 97.93 | _     | 99.26 |
| Down Capture Ratio  | 85.79 | _     | 95.33 |
|                     |       |       |       |

| Portfolio Metrics    |       |       |       |
|----------------------|-------|-------|-------|
|                      | Fund  | Bmark | Cat   |
| Price/Earnings Ratio | 18.99 | 17.19 | 17.92 |
| Price/Book Ratio     | 2.72  | 2.00  | 2.19  |
| Avg Eff Duration     | 5.83  | -     | 5.94  |



# American Funds 2055 Trgt Date Retire R6 RFKTX

Quality High MidLow

#### **Morningstar Category** Target-Date 2055

**Morningstar Index** Morningstar Lifetime Mod 2055 TR USD

# Style Analysis as of 06-30-2021

Morningstar Style Box™



Fixed Income

Mod

Ltd

Duration

# Style Breakdown

Equity

| 1. 7 |     |    |       |
|------|-----|----|-------|
| 23   | 31  | 27 | Large |
| 4    | 5   | 6  | Mid   |
| 1    | 1   | 2  | Small |
| \    | DII | C  |       |

Value Blend Growth Weight %

>50 25-50 10-25 0-10

# Asset Allocation as of 06-30-2021



| Total         | 100.00 | 100.00 |
|---------------|--------|--------|
| Other         | 0.37   | 3.07   |
| Cash          | 5.80   | 2.92   |
| Bonds         | 7.99   | 5.86   |
| Non-US Stocks | 29.11  | 32.63  |
| US Stocks     | 56.74  | 55.53  |
| Asset Class   | Net %  | Cat%   |
|               |        |        |

| 56       | ctor Weighting as of 06-3 | 30-2021 |       |       | _                                   |
|----------|---------------------------|--------