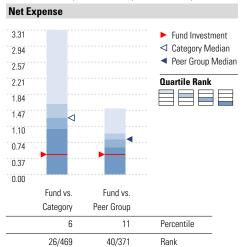

|           | 34/151           | 117/206             | Rank           |               |
|-----------|------------------|---------------------|----------------|---------------|
| Peer grou | ıp is a subset o | f the category an   | d includes fun | ds with the   |
| same ma   | nagement style   | e (active vs. passi | ve) and simila | r share class |
| characte  | rietice          |                     |                |               |