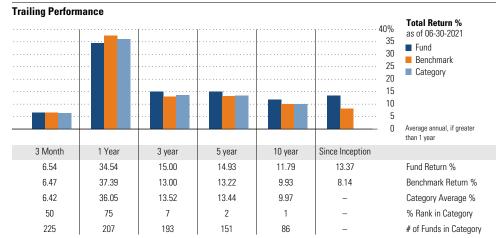

#### **Trailing Performance Total Return %** 50% as of 06-30-2021 40 ■ Fund Benchmark 30 Category 25 20 15 10 Average annual, if greater than 1 year 31

| Month  | 1 Year | 3 year | 5 year | 10 year     | Since Inception |                        |
|--------|--------|--------|--------|-------------|-----------------|------------------------|
| 6.77   | 35.19  | _      | -      | -           | 47.81           | Fund Return %          |
| 4.98   | 23.92  | 11.23  | 10.30  | 8.03        | 6.96            | Benchmark Return %     |
| 6.74   | 38.65  | 13.86  | -      | -           | _               | Category Average %     |
| 41     | 89     | -      | -      | -           | _               | % Rank in Category     |
| 150    | 74     | -      | _      | -           | _               | # of Funds in Category |
| vnonco |        |        |        | 3.Voor Rick | Matrice         |                        |