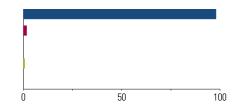

#### Asset Allocation as of 09-30-2024

| Total         | 100.00 | 100.00 |
|---------------|--------|--------|
| Other         | 0.21   | 1.53   |
| Cash          | 4.53   | 0.63   |
| Bonds         | 0.12   | 0.55   |
| Non-US Stocks | 90.18  | 93.48  |
| US Stocks     | 4.96   | 3.83   |
| Asset Class   | Net %  | Cat%   |
|               |        |        |