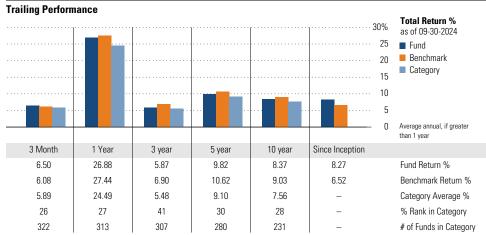

#### **Trailing Performance Total Return %** as of 09-30-2024 ■ Fund Benchmark Category Average annual, if greater than 1 year 3 Month 1 Year 5 year 10 year Since Inception 3 year Fund Return % 5.22 12.85 -0.67 1.21 2.58 4.87 5.20 11.57 -1.39 0.33 1.84 6.60 Benchmark Return % 5.05 11 56 -1 39 0.43 1 75 Category Average % 47 34 27 31 19 % Rank in Category 637 618 561 519 365 # of Funds in Category