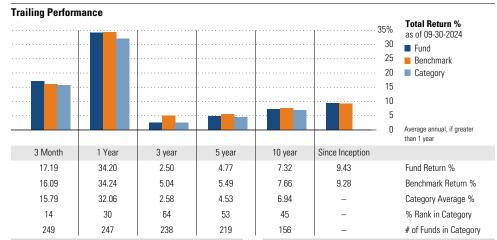

#### **Trailing Performance Total Return %** as of 09-30-2024 ■ Fund Benchmark Category Average annual, if greater than 1 year 3 Month 1 Year 5 year 10 year Since Inception 3 year Fund Return % 5.22 12.85 -0.67 1.21 2.58 4.87 5.20 11.57 -1.39 0.33 1.84 6.60 Benchmark Return % 5.05 11 56 -1 39 0.43 1 75 Category Average % 47 34 27 31 19 % Rank in Category 637 618 561 519 365 # of Funds in Category