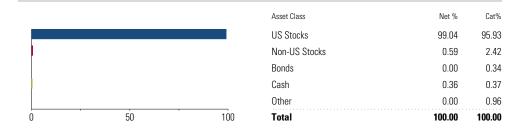

#### Asset Allocation as of 09-30-2024

| Total         | 100.00 | 100.00 |
|---------------|--------|--------|
| Other         | 0.21   | 1.53   |
| Cash          | 4.53   | 0.63   |
| Bonds         | 0.12   | 0.55   |
| Non-US Stocks | 90.18  | 93.48  |
| US Stocks     | 4.96   | 3.83   |
| Asset Class   | Net %  | Cat%   |
|               |        |        |