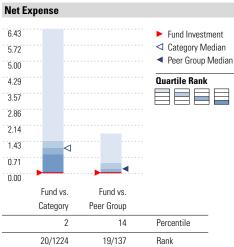

Net Expense: The fund's expense ratio of 0.54 is 34.94% lower than the Foreign Large Blend category average.