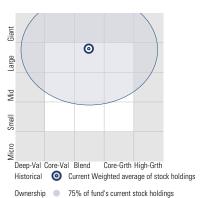

### Style Analysis as of 09-30-2024

Morningstar Style Box™

#### Ownership 75% of fund's current stock holdings