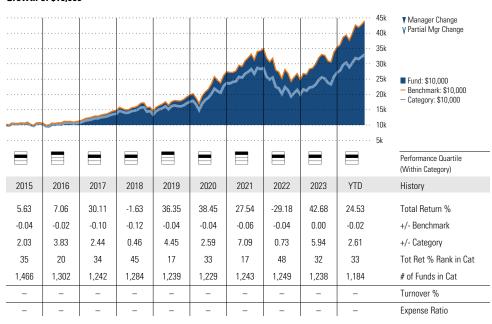

## Growth of \$10,000

| 3-Year KISK Wellics |        |       |        |
|---------------------|--------|-------|--------|
|                     | Fund   | Bmark | Cat    |
| Alpha               | 0.24   | _     | -0.05  |
| Beta                | 0.99   | _     | 1.02   |
| R-Squared           | 94.18  | _     | 92.90  |
| Standard Deviation  | 16.70  | 16.34 | 17.33  |
| Sharpe Ratio        | 0.11   | 0.10  | 0.10   |
| Tracking Error      | 4.03   | _     | 4.62   |
| Information Ratio   | 0.04   | -     | 0.00   |
| Up Capture Ratio    | 102.01 | _     | 105.97 |
| Down Capture Ratio  | 101.60 | -     | 107.27 |
|                     |        |       |        |

| Portfolio Metrics    |       |       |       |
|----------------------|-------|-------|-------|
|                      | Fund  | Bmark | Cat   |
| Price/Earnings Ratio | 15.71 | 15.78 | 15.57 |
| Price/Book Ratio     | 1.84  | 1.85  | 1.89  |
| Geom Avg Mkt Cap \$B | 57.70 | 52.84 | 63.57 |
| ROE                  | 18.74 | 16.65 | 18.70 |