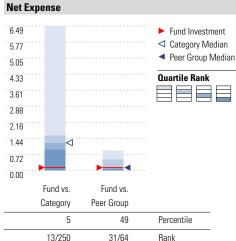

Net Expense: The fund's expense ratio of 0.54 is 34.94% lower than the Foreign Large Blend category average.