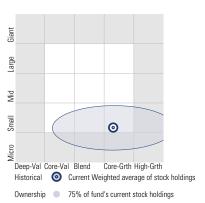

### Style Analysis as of 09-30-2024

Morningstar Style Box™

#### Ownership 75% of fund's current stock holdings

### Style Breakdown

Equity

|    |    |    | [       |
|----|----|----|---------|
| 23 | 32 | 33 | raige   |
| 4  | 4  | 3  | MIM     |
| 0  | 1  | 0  | SIIIdii |

Value Blend Growth

Weight %

>50 25-50 10-25 0-10