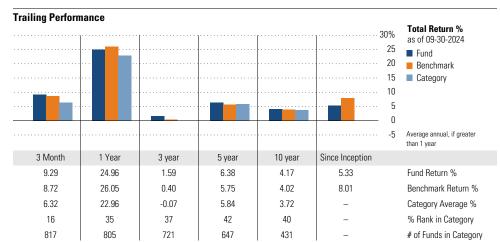

#### **Trailing Performance Total Return %** as of 09-30-2024 ■ Fund Benchmark Category Average annual, if greater than 1 year 3 Month 1 Year 5 year 10 year Since Inception 3 year Fund Return % 5.22 12.85 -0.67 1.21 2.58 4.87 5.20 11.57 -1.39 0.33 1.84 6.60 Benchmark Return % 5.05 11 56 -1 39 0.43 1 75 Category Average % 47 34 27 31 19 % Rank in Category 637 618 561 519 365 # of Funds in Category