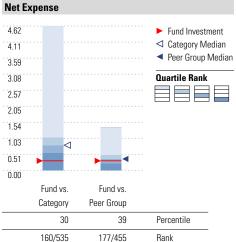

Net Expense: The fund's expense ratio of 0.54 is 34.94% lower than the Foreign Large Blend category average.

Style Consistency is not calculated for Fixed Income funds.

Net Expense: The fund's expense ratio of 0.3 is 40% lower than the Intermediate Core Bond category average.