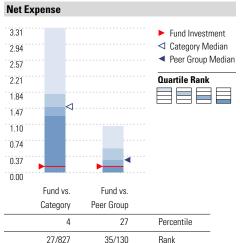

Style Consistency is not calculated for Fixed Income funds.

✓ Net Expense: The fund's expense ratio of 0.3 is 59.46% lower than the Intermediate Core-Plus Bond category average.