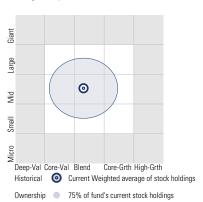

### Style Analysis as of 09-30-2024

Morningstar Style Box™

#### Ownership 75% of fund's current stock holdings