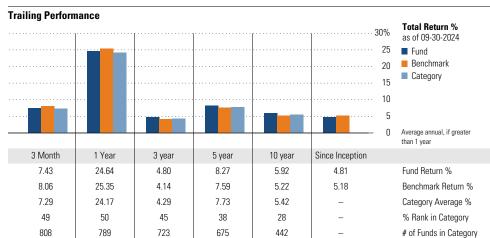

#### **Trailing Performance Total Return %** as of 09-30-2024 ■ Fund Benchmark Category Average annual, if greater than 1 year 3 Month 1 Year 5 year 10 year Since Inception 3 year Fund Return % 5.22 12.85 -0.67 1.21 2.58 4.87 5.20 11.57 -1.39 0.33 1.84 6.60 Benchmark Return % 5.05 11 56 -1 39 0.43 1 75 Category Average % 47 34 27 31 19 % Rank in Category 637 618 561 519 365 # of Funds in Category

#### **Trailing Performance Total Return %** 45% as of 09-30-2024 ■ Fund Benchmark Category 20 15 10 Average annual, if greater than 1 year 3 Month 1 Year 10 year Since Inception 3 yea 5 year Fund Return % 3.19 42.22 11.99 19.70 16.47 17.18 3.19 42.19 12.02 19.74 16.52 12.29 Benchmark Return % 3 70 38.83 7 39 16 08 13 73 Category Average % 55 35 9 12 8 % Rank in Category 1.197 1.172 1.107 1.034 803 # of Funds in Category