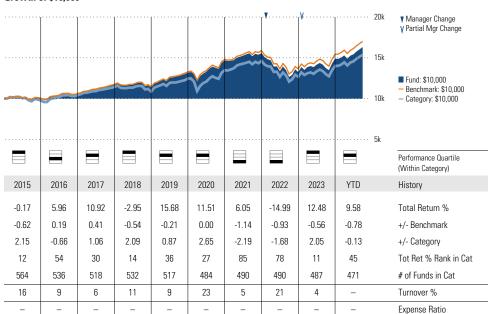

tive Allocation category's top three quartiles in 8 of the 10 years it's been in existence.
- × *Management:* The fund's management team has been in place for less than three years.
- Net Expense: The fund's expense ratio of 0.12 is 87.23% lower than the Moderately Conservative Allocation category average.

#### **Morningstar Investment Management LLC Analysis**

Although this fund technically fails the manager tenure screen due to changes in how the portfolio management team is listed, in fact the same team that oversees the strategy remains in place.

#### **ESG Metrics**

| Metric                | Rating | Updated    |
|-----------------------|--------|------------|
| Sustainability Rating | 3      | 08-31-2024 |
| ESG Commitment        | 1-Low  | 07-19-2023 |

#### Growth of \$10,000





3-Year Risk Metrics

|         |       | - 1 | .00      | - 1 | .02 | 1          |          |
|---------|-------|-----|----------|-----|-----|------------|----------|
| Net Exp | ense  |     |          |     |     |            |          |
| 4.00    |       |     |          |     | •   | Fund Inves | stment   |
| 3.56    |       |     |          |     | ◁   | Category I | Median   |
| 3.11    |       |     |          |     | •   | Peer Grou  | o Median |
| 2.67    |       |     |          |     | Qua | artile Ran | k        |
| 2.23    |       |     |          |     |     |            |          |
| 1.78    |       |     |          |     |     |            |          |
| 1.34    |       | 4   |          |     |     |            |          |
| 0.90    |       |     |          |     |