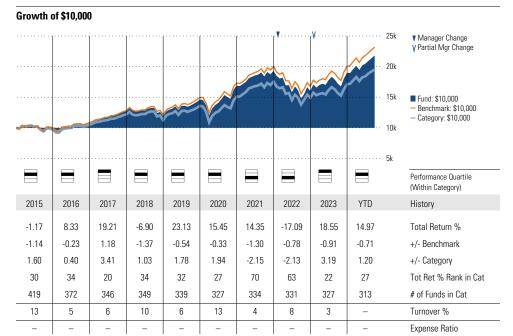

## Growth of \$10,000

| 3-Year KISK Wellics |        |       |        |
|---------------------|--------|-------|--------|
|                     | Fund   | Bmark | Cat    |
| Alpha               | 0.24   | _     | -0.05  |
| Beta                | 0.99   | _     | 1.02   |
| R-Squared           | 94.18  | _     | 92.90  |
| Standard Deviation  | 16.70  | 16.34 | 17.33  |
| Sharpe Ratio        | 0.11   | 0.10  | 0.10   |
| Tracking Error      | 4.03   | _     | 4.62   |
| Information Ratio   | 0.04   | -     | 0.00   |
| Up Capture Ratio    | 102.01 | _     | 105.97 |
| Down Capture Ratio  | 101.60 | -     | 107.27 |
|                     |        |       |        |