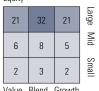

### Style Breakdown

Equity

|    |    |    | [       |
|----|----|----|---------|
| 23 | 32 | 33 | raige   |
| 4  | 4  | 3  | MIM     |
| 0  | 1  | 0  | SIIIdii |

Value Blend Growth

Weight %

>50 25-50 10-25 0-10