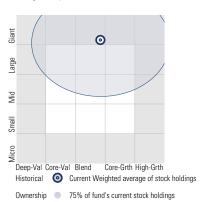

## Style Analysis as of 09-30-2024

Morningstar Style Box™

### Style Breakdown

Equity

| 5 | 51 | 33 | Falge   |
|---|----|----|---------|
| 0 | 3  | 6  | MIN     |
| 0 | 0  | 1  | ollidii |

Value Blend Growth

Weight %

>50 25-50 10-25 0-10

| Total         | 100.00 | 100.00 |
|---------------|--------|--------|
| Other         | 0.00   | 0.81   |
| Cash          | 0.44   | 1.11   |
| Bonds         | 0.00   | 0.00   |
| Non-US Stocks | 0.16   | 4.54   |
| US Stocks     | 99.40  | 93.54  |
| Asset Class   | Net %  | Cat%   |
|               |        |        |