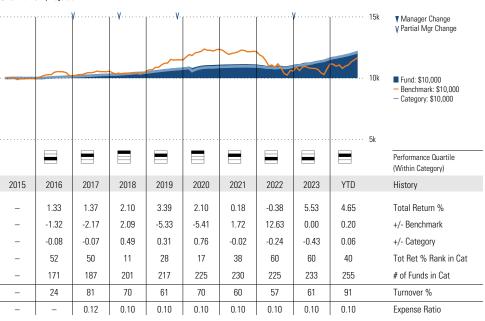

## Growth of \$10,000

| 3-Year KISK Wellics |        |       |        |
|---------------------|--------|-------|--------|
|                     | Fund   | Bmark | Cat    |
| Alpha               | 0.24   | _     | -0.05  |
| Beta                | 0.99   | _     | 1.02   |
| R-Squared           | 94.18  | _     | 92.90  |
| Standard Deviation  | 16.70  | 16.34 | 17.33  |
| Sharpe Ratio        | 0.11   | 0.10  | 0.10   |
| Tracking Error      | 4.03   | _     | 4.62   |
| Information Ratio   | 0.04   | -     | 0.00   |
| Up Capture Ratio    | 102.01 | _     | 105.97 |
| Down Capture Ratio  | 101.60 | -     | 107.27 |
|                     |        |       |        |