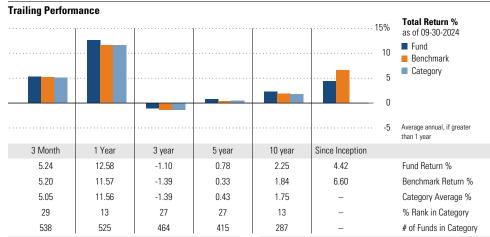

#### **Trailing Performance Total Return %** as of 09-30-2024 ■ Fund Benchmark Category Average annual, if greater than 1 year 3 Month 1 Year 5 year 10 year Since Inception 3 year Fund Return % 5.22 12.85 -0.67 1.21 2.58 4.87 5.20 11.57 -1.39 0.33 1.84 6.60 Benchmark Return % 5.05 11 56 -1 39 0.43 1 75 Category Average % 47 34 27 31 19 % Rank in Category 637 618 561 519 365 # of Funds in Category