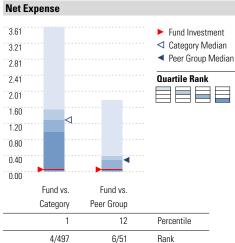

Net Expense: The fund's expense ratio of 0.54 is 34.94% lower than the Foreign Large Blend category average.