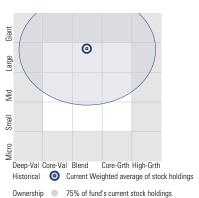

### Style Analysis as of 09-30-2024

Morningstar Style Box™

#### Ownership 75% of fund's current stock holdings

### Style Breakdown

Equity

|    |    |    | [       |
|----|----|----|---------|
| 23 | 32 | 33 | raige   |
| 4  | 4  | 3  | MIM     |
| 0  | 1  | 0  | SIIIdii |

Value Blend Growth

Weight %

>50 25-50 10-25 0-10