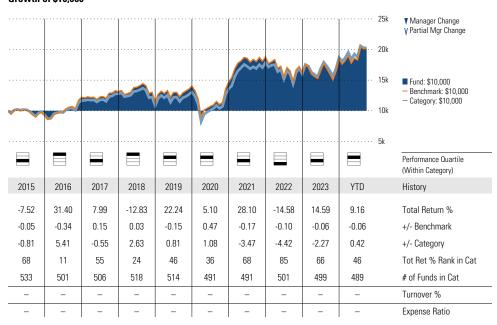

## Growth of \$10,000

| 3-Year KISK Wellics |        |       |        |
|---------------------|--------|-------|--------|
|                     | Fund   | Bmark | Cat    |
| Alpha               | 0.24   | _     | -0.05  |
| Beta                | 0.99   | _     | 1.02   |
| R-Squared           | 94.18  | _     | 92.90  |
| Standard Deviation  | 16.70  | 16.34 | 17.33  |
| Sharpe Ratio        | 0.11   | 0.10  | 0.10   |
| Tracking Error      | 4.03   | _     | 4.62   |
| Information Ratio   | 0.04   | -     | 0.00   |
| Up Capture Ratio    | 102.01 | _     | 105.97 |
| Down Capture Ratio  | 101.60 | -     | 107.27 |
|                     |        |       |        |

#### **Quantitative Screens**

❷ Performance: The fund has finished in the Foreign Large
Blend category's top three quartiles in 8 of the 10 years it's
been in existence.

Management: The fund's management has been in place for 16.01 years.

Net Expense: The fund's expense ratio of 0.54 is 34.94% lower than the Foreign Large Blend category average.