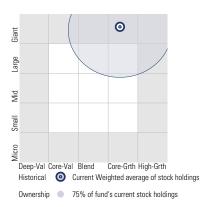

### Style Analysis as of 09-30-2024

Morningstar Style Box™

#### Ownership 75% of fund's current stock holdings

### Style Breakdown

Equity

|    |    |    | [       |
|----|----|----|---------|
| 23 | 32 | 33 | raige   |
| 4  | 4  | 3  | MIM     |
| 0  | 1  | 0  | SIIIdii |

Value Blend Growth

Weight %

>50 25-50 10-25 0-10