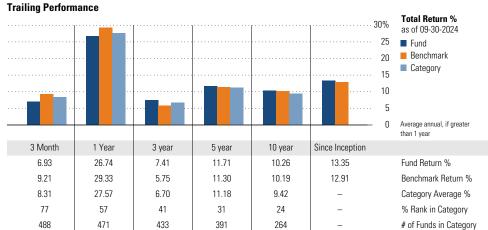

#### **Trailing Performance Total Return %** as of 09-30-2024 ■ Fund Benchmark Category Average annual, if greater than 1 year 3 Month 1 Year 5 year 10 year Since Inception 3 year Fund Return % 5.22 12.85 -0.67 1.21 2.58 4.87 5.20 11.57 -1.39 0.33 1.84 6.60 Benchmark Return % 5.05 11 56 -1 39 0.43 1 75 Category Average % 47 34 27 31 19 % Rank in Category 637 618 561 519 365 # of Funds in Category