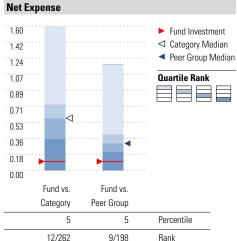

Style Consistency is not calculated for Fixed Income funds.

✓ Net Expense: The fund's expense ratio of 0.3 is 59.46% lower than the Intermediate Core-Plus Bond category average.