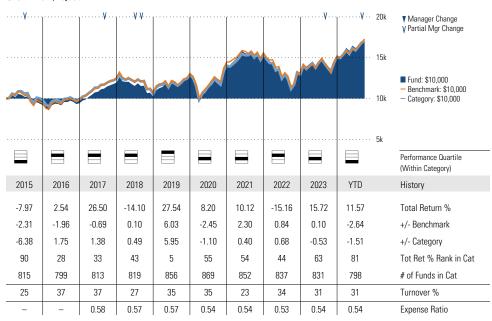

#### **Quantitative Screens**

❷ Performance: The fund has finished in the Foreign Large
Blend category's top three quartiles in 8 of the 10 years it's
been in existence.

Management: The fund's management has been in place for 16.01 years.

Net Expense: The fund's expense ratio of 0.54 is 34.94% lower than the Foreign Large Blend category average.

## Growth of \$10,000

| 3-Year KISK Wellics |        |       |        |
|---------------------|--------|-------|--------|
|                     | Fund   | Bmark | Cat    |
| Alpha               | 0.24   | _     | -0.05  |
| Beta                | 0.99   | _     | 1.02   |
| R-Squared           | 94.18  | _     | 92.90  |
| Standard Deviation  | 16.70  | 16.34 | 17.33  |
| Sharpe Ratio        | 0.11   | 0.10  | 0.10   |
| Tracking Error      | 4.03   | _     | 4.62   |
| Information Ratio   | 0.04   | -     | 0.00   |
| Up Capture Ratio    | 102.01 | _     | 105.97 |
| Down Capture Ratio  | 101.60 | -     | 107.27 |
|                     |        |       |        |