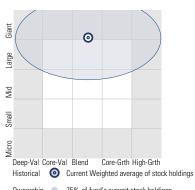

### Style Analysis as of 09-30-2024

Morningstar Style Box™

#### Ownership 75% of fund's current stock holdings

### Style Breakdown

Equity

|    |    |    | [       |
|----|----|----|---------|
| 23 | 32 | 33 | raige   |
| 4  | 4  | 3  | MIM     |
| 0  | 1  | 0  | SIIIdii |

Value Blend Growth

Weight %

>50 25-50 10-25 0-10