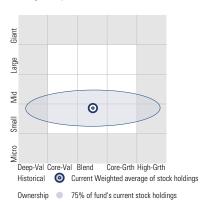

### Style Analysis as of 09-30-2024

Morningstar Style Box™

#### Ownership 75% of fund's current stock holdings