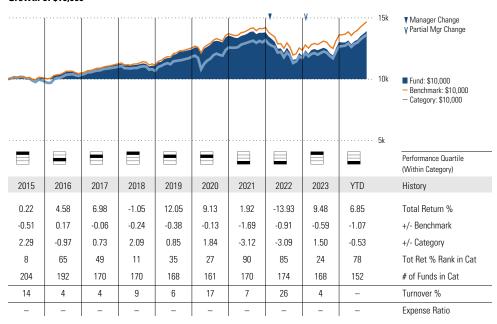

## Growth of \$10,000

| 3-Year KISK Wellics |        |       |        |
|---------------------|--------|-------|--------|
|                     | Fund   | Bmark | Cat    |
| Alpha               | 0.24   | _     | -0.05  |
| Beta                | 0.99   | _     | 1.02   |
| R-Squared           | 94.18  | _     | 92.90  |
| Standard Deviation  | 16.70  | 16.34 | 17.33  |
| Sharpe Ratio        | 0.11   | 0.10  | 0.10   |
| Tracking Error      | 4.03   | _     | 4.62   |
| Information Ratio   | 0.04   | -     | 0.00   |
| Up Capture Ratio    | 102.01 | _     | 105.97 |
| Down Capture Ratio  | 101.60 | -     | 107.27 |
|                     |        |       |        |

#### Growth of \$10,000

| 3-Tear hisk wieurcs |        |       |       |
|---------------------|--------|-------|-------|
|                     | Fund   | Bmark | Cat   |
| Alpha               | 0.32   | -     | -0.09 |
| Beta                | 1.01   | -     | 0.98  |
| R-Squared           | 99.65  | -     | 98.10 |
| Standard Deviation  | 7.74   | 7.63  | 7.55  |
| Sharpe Ratio        | -0.61  | -0.66 | -0.68 |
| Tracking Error      | 0.47   | -     | 0.96  |
| Information Ratio   | 0.62   | -     | -0.25 |
| Up Capture Ratio    | 101.71 | -     | 97.06 |
| Down Capture Ratio  | 98.89  | -     | 98.03 |
|                     |        |       |       |