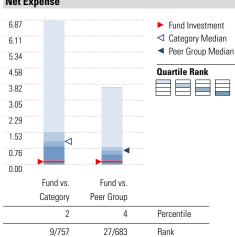

| 3-Year KISK Wietrics |        |       |       |
|----------------------|--------|-------|-------|
|                      | Fund   | Bmark | Cat   |
| Alpha                | 0.72   | -     | -0.09 |
| Beta                 | 1.00   | -     | 0.98  |
| R-Squared            | 99.41  | -     | 98.10 |
| Standard Deviation   | 7.62   | 7.63  | 7.55  |
| Sharpe Ratio         | -0.57  | -0.66 | -0.68 |
| Tracking Error       | 0.59   | -     | 0.96  |
| Information Ratio    | 1.22   | -     | -0.25 |
| Up Capture Ratio     | 100.25 | -     | 97.06 |
| Down Capture Ratio   | 93.90  | -     | 98.03 |
|                      |        |       |       |