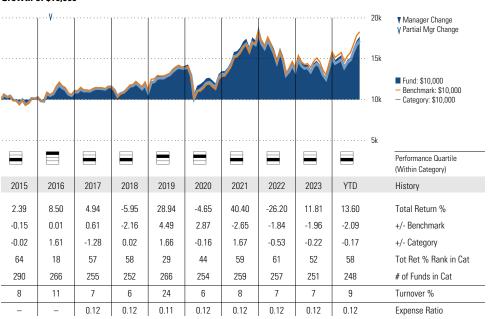

## Growth of \$10,000

| 3-Year KISK Wellics |        |       |        |
|---------------------|--------|-------|--------|
|                     | Fund   | Bmark | Cat    |
| Alpha               | 0.24   | _     | -0.05  |
| Beta                | 0.99   | _     | 1.02   |
| R-Squared           | 94.18  | _     | 92.90  |
| Standard Deviation  | 16.70  | 16.34 | 17.33  |
| Sharpe Ratio        | 0.11   | 0.10  | 0.10   |
| Tracking Error      | 4.03   | _     | 4.62   |
| Information Ratio   | 0.04   | -     | 0.00   |
| Up Capture Ratio    | 102.01 | _     | 105.97 |
| Down Capture Ratio  | 101.60 | -     | 107.27 |
|                     |        |       |        |