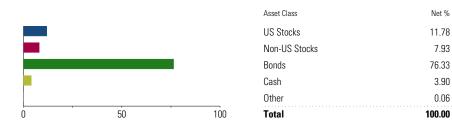

#### Asset Allocation as of 09-30-2024

| Total         | 100.00 | 100.00 |
|---------------|--------|--------|
| Other         | 0.21   | 1.53   |
| Cash          | 4.53   | 0.63   |
| Bonds         | 0.12   | 0.55   |
| Non-US Stocks | 90.18  | 93.48  |
| US Stocks     | 4.96   | 3.83   |
| Asset Class   | Net %  | Cat%   |
|               |        |        |