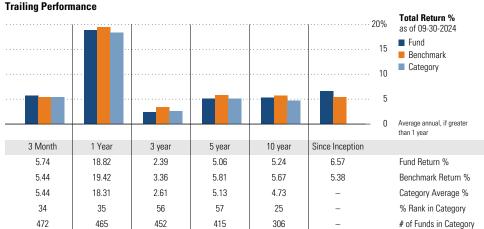

#### **Trailing Performance Total Return %** as of 09-30-2024 ■ Fund Benchmark Category Average annual, if greater than 1 year 3 Month 1 Year 5 year 10 year Since Inception 3 year Fund Return % 5.22 12.85 -0.67 1.21 2.58 4.87 5.20 11.57 -1.39 0.33 1.84 6.60 Benchmark Return % 5.05 11 56 -1 39 0.43 1 75 Category Average % 47 34 27 31 19 % Rank in Category 637 618 561 519 365 # of Funds in Category

| Peer group is a subset of the category and includes funds with th | е   |
|-------------------------------------------------------------------|-----|
| same management style (active vs. passive) and similar share cla  | iss |
| characteristics.                                                  |     |