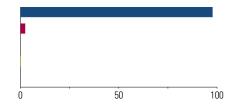

## Growth of \$10,000

| 3-Year KISK Wellics |        |       |        |
|---------------------|--------|-------|--------|
|                     | Fund   | Bmark | Cat    |
| Alpha               | 0.24   | _     | -0.05  |
| Beta                | 0.99   | _     | 1.02   |
| R-Squared           | 94.18  | _     | 92.90  |
| Standard Deviation  | 16.70  | 16.34 | 17.33  |
| Sharpe Ratio        | 0.11   | 0.10  | 0.10   |
| Tracking Error      | 4.03   | _     | 4.62   |
| Information Ratio   | 0.04   | -     | 0.00   |
| Up Capture Ratio    | 102.01 | _     | 105.97 |
| Down Capture Ratio  | 101.60 | -     | 107.27 |
|                     |        |       |        |