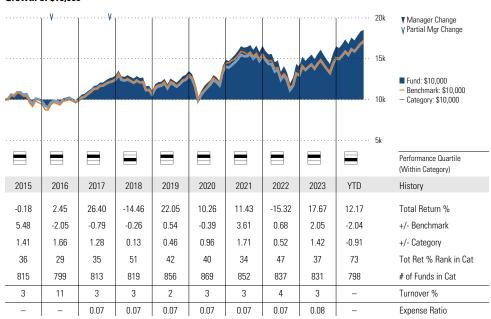

## Growth of \$10,000

| 3-Year KISK Wellics |        |       |        |
|---------------------|--------|-------|--------|
|                     | Fund   | Bmark | Cat    |
| Alpha               | 0.24   | _     | -0.05  |
| Beta                | 0.99   | _     | 1.02   |
| R-Squared           | 94.18  | _     | 92.90  |
| Standard Deviation  | 16.70  | 16.34 | 17.33  |
| Sharpe Ratio        | 0.11   | 0.10  | 0.10   |
| Tracking Error      | 4.03   | _     | 4.62   |
| Information Ratio   | 0.04   | -     | 0.00   |
| Up Capture Ratio    | 102.01 | _     | 105.97 |
| Down Capture Ratio  | 101.60 | -     | 107.27 |
|                     |        |       |        |

#### Growth of \$10,000

| 3-Tear hisk wieurcs |        |       |       |
|---------------------|--------|-------|-------|
|                     | Fund   | Bmark | Cat   |
| Alpha               | 0.32   | -     | -0.09 |
| Beta                | 1.01   | -     | 0.98  |
| R-Squared           | 99.65  | -     | 98.10 |
| Standard Deviation  | 7.74   | 7.63  | 7.55  |
| Sharpe Ratio        | -0.61  | -0.66 | -0.68 |
| Tracking Error      | 0.47   | -     | 0.96  |
| Information Ratio   | 0.62   | -     | -0.25 |
| Up Capture Ratio    | 101.71 | -     | 97.06 |
| Down Capture Ratio  | 98.89  | -     | 98.03 |
|                     |        |       |       |

#### Growth of \$10,000