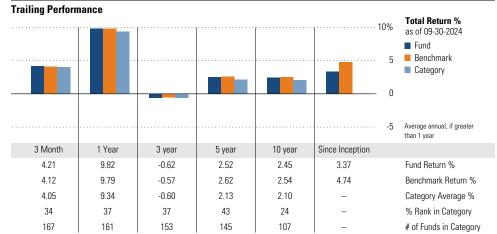

#### **Trailing Performance Total Return %** as of 09-30-2024 ■ Fund Benchmark Category Average annual, if greater than 1 year 3 Month 1 Year 5 year 10 year Since Inception 3 year Fund Return % 5.22 12.85 -0.67 1.21 2.58 4.87 5.20 11.57 -1.39 0.33 1.84 6.60 Benchmark Return % 5.05 11 56 -1 39 0.43 1 75 Category Average % 47 34 27 31 19 % Rank in Category 637 618 561 519 365 # of Funds in Category