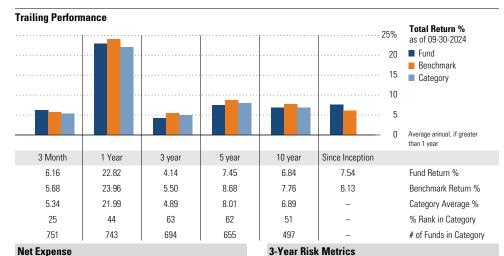

#### **Trailing Performance Total Return %** as of 09-30-2024 ■ Fund Benchmark Category Average annual, if greater than 1 year 3 Month 1 Year 5 year 10 year Since Inception 3 year Fund Return % 5.22 12.85 -0.67 1.21 2.58 4.87 5.20 11.57 -1.39 0.33 1.84 6.60 Benchmark Return % 5.05 11 56 -1 39 0.43 1 75 Category Average % 47 34 27 31 19 % Rank in Category 637 618 561 519 365 # of Funds in Category

| Peer group is a subset of the category and includes funds with th | е   |
|-------------------------------------------------------------------|-----|
| same management style (active vs. passive) and similar share cla  | iss |
| characteristics.                                                  |     |