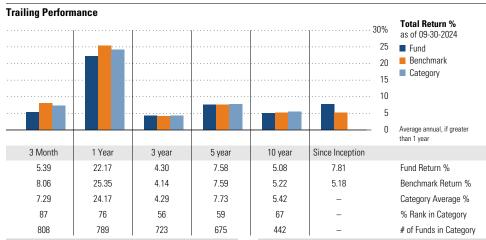

#### **Trailing Performance Total Return %** as of 09-30-2024 ■ Fund Benchmark Category Average annual, if greater than 1 year 3 Month 1 Year 5 year 10 year Since Inception 3 year Fund Return % 5.22 12.85 -0.67 1.21 2.58 4.87 5.20 11.57 -1.39 0.33 1.84 6.60 Benchmark Return % 5.05 11 56 -1 39 0.43 1 75 Category Average % 47 34 27 31 19 % Rank in Category 637 618 561 519 365 # of Funds in Category