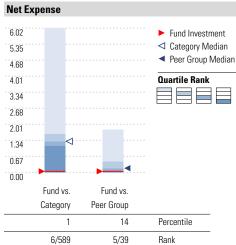

Net Expense: The fund's expense ratio of 0.54 is 34.94% lower than the Foreign Large Blend category average.