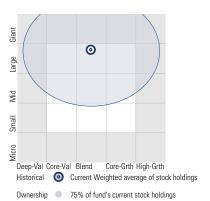

### Style Analysis as of 09-30-2024

Morningstar Style Box™

#### Ownership 75% of fund's current stock holdings