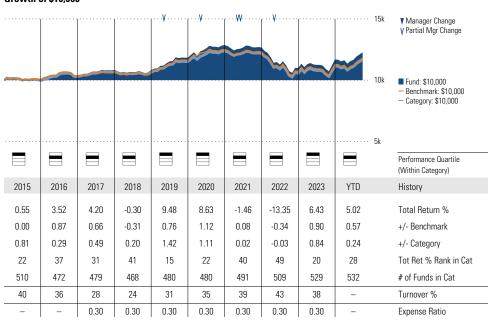

## Growth of \$10,000

| 3-Year KISK Wellics |        |       |        |
|---------------------|--------|-------|--------|
|                     | Fund   | Bmark | Cat    |
| Alpha               | 0.24   | _     | -0.05  |
| Beta                | 0.99   | _     | 1.02   |
| R-Squared           | 94.18  | _     | 92.90  |
| Standard Deviation  | 16.70  | 16.34 | 17.33  |
| Sharpe Ratio        | 0.11   | 0.10  | 0.10   |
| Tracking Error      | 4.03   | _     | 4.62   |
| Information Ratio   | 0.04   | -     | 0.00   |
| Up Capture Ratio    | 102.01 | _     | 105.97 |
| Down Capture Ratio  | 101.60 | -     | 107.27 |
|                     |        |       |        |

#### Growth of \$10,000

| 3-Tear hisk wieurcs |        |       |       |
|---------------------|--------|-------|-------|
|                     | Fund   | Bmark | Cat   |
| Alpha               | 0.32   | -     | -0.09 |
| Beta                | 1.01   | -     | 0.98  |
| R-Squared           | 99.65  | -     | 98.10 |
| Standard Deviation  | 7.74   | 7.63  | 7.55  |
| Sharpe Ratio        | -0.61  | -0.66 | -0.68 |
| Tracking Error      | 0.47   | -     | 0.96  |
| Information Ratio   | 0.62   | -     | -0.25 |
| Up Capture Ratio    | 101.71 | -     | 97.06 |
| Down Capture Ratio  | 98.89  | -     | 98.03 |
|                     |        |       |       |