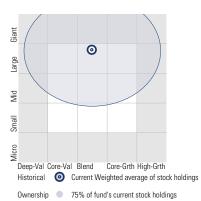

### Style Analysis as of 09-30-2024

Morningstar Style Box™

#### Ownership 75% of fund's current stock holdings