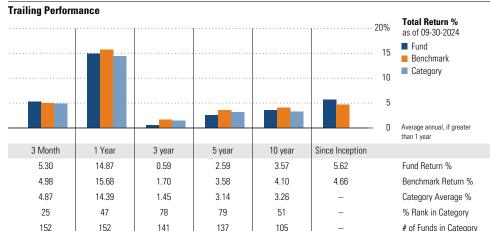

#### **Trailing Performance Total Return %** as of 09-30-2024 ■ Fund Benchmark Category Average annual, if greater than 1 year 3 Month 1 Year 5 year 10 year Since Inception 3 year Fund Return % 5.22 12.85 -0.67 1.21 2.58 4.87 5.20 11.57 -1.39 0.33 1.84 6.60 Benchmark Return % 5.05 11 56 -1 39 0.43 1 75 Category Average % 47 34 27 31 19 % Rank in Category 637 618 561 519 365 # of Funds in Category