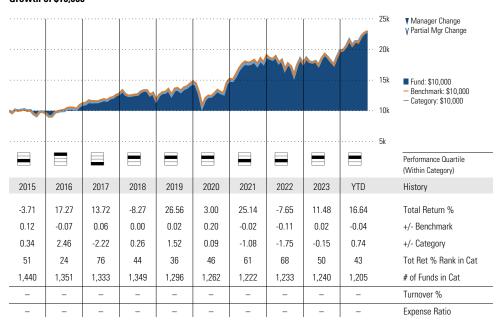

## Growth of \$10,000

| 3-Year KISK Wellics |        |       |        |
|---------------------|--------|-------|--------|
|                     | Fund   | Bmark | Cat    |
| Alpha               | 0.24   | _     | -0.05  |
| Beta                | 0.99   | _     | 1.02   |
| R-Squared           | 94.18  | _     | 92.90  |
| Standard Deviation  | 16.70  | 16.34 | 17.33  |
| Sharpe Ratio        | 0.11   | 0.10  | 0.10   |
| Tracking Error      | 4.03   | _     | 4.62   |
| Information Ratio   | 0.04   | -     | 0.00   |
| Up Capture Ratio    | 102.01 | _     | 105.97 |
| Down Capture Ratio  | 101.60 | -     | 107.27 |
|                     |        |       |        |

#### **Quantitative Screens**

❷ Performance: The fund has finished in the Foreign Large
Blend category's top three quartiles in 8 of the 10 years it's
been in existence.

Management: The fund's management has been in place for 16.01 years.

Net Expense: The fund's expense ratio of 0.54 is 34.94% lower than the Foreign Large Blend category average.