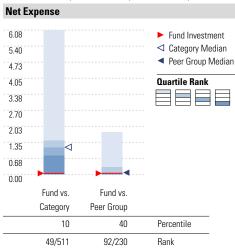

Net Expense: The fund's expense ratio of 0.54 is 34.94% lower than the Foreign Large Blend category average.