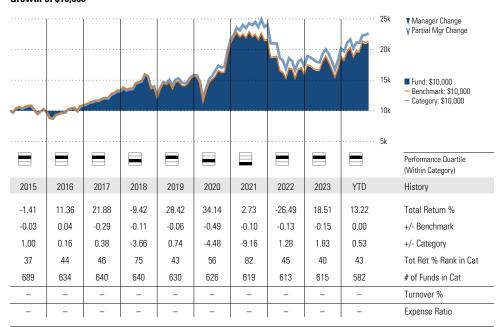

## Growth of \$10,000

| 3-Year KISK Wellics |        |       |        |
|---------------------|--------|-------|--------|
|                     | Fund   | Bmark | Cat    |
| Alpha               | 0.24   | _     | -0.05  |
| Beta                | 0.99   | _     | 1.02   |
| R-Squared           | 94.18  | _     | 92.90  |
| Standard Deviation  | 16.70  | 16.34 | 17.33  |
| Sharpe Ratio        | 0.11   | 0.10  | 0.10   |
| Tracking Error      | 4.03   | _     | 4.62   |
| Information Ratio   | 0.04   | -     | 0.00   |
| Up Capture Ratio    | 102.01 | _     | 105.97 |
| Down Capture Ratio  | 101.60 | -     | 107.27 |
|                     |        |       |        |