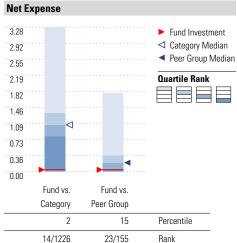

Net Expense: The fund's expense ratio of 0.54 is 34.94% lower than the Foreign Large Blend category average.