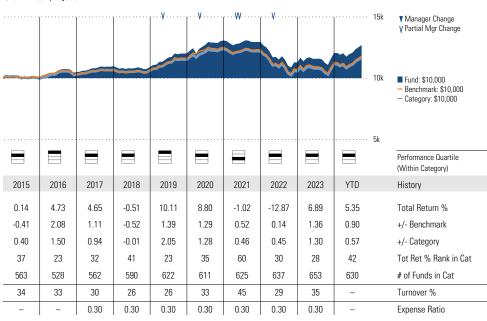

#### **Trailing Performance Total Return %** as of 09-30-2024 ■ Fund Benchmark Category Average annual, if greater than 1 year 3 Month 1 Year 5 year 10 year Since Inception 3 year Fund Return % 5.22 12.85 -0.67 1.21 2.58 4.87 5.20 11.57 -1.39 0.33 1.84 6.60 Benchmark Return % 5.05 11 56 -1 39 0.43 1 75 Category Average % 47 34 27 31 19 % Rank in Category 637 618 561 519 365 # of Funds in Category