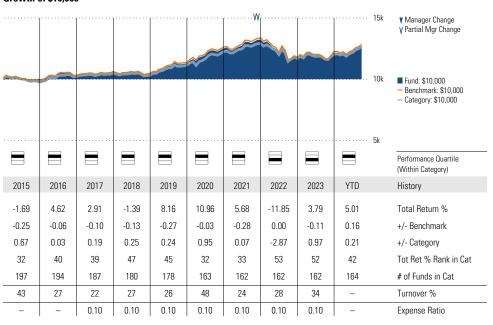

#### **Trailing Performance Total Return %** as of 09-30-2024 ■ Fund Benchmark Category Average annual, if greater than 1 year 3 Month 1 Year 5 year 10 year Since Inception 3 year Fund Return % 5.22 12.85 -0.67 1.21 2.58 4.87 5.20 11.57 -1.39 0.33 1.84 6.60 Benchmark Return % 5.05 11 56 -1 39 0.43 1 75 Category Average % 47 34 27 31 19 % Rank in Category 637 618 561 519 365 # of Funds in Category