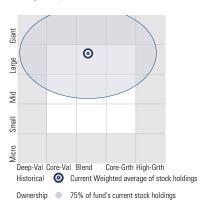

### Style Analysis as of 09-30-2024

Morningstar Style Box™

#### Ownership 75% of fund's current stock holdings

### Style Breakdown

Equity

|    |    |    | [       |
|----|----|----|---------|
| 23 | 32 | 33 | raige   |
| 4  | 4  | 3  | MIM     |
| 0  | 1  | 0  | SIIIdii |

Value Blend Growth

Weight %

>50 25-50 10-25 0-10