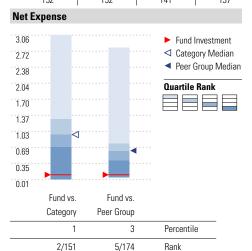

Style Consistency is not calculated for Fixed Income funds.

✓ Net Expense: The fund's expense ratio of 0.3 is 59.46% lower than the Intermediate Core-Plus Bond category average.