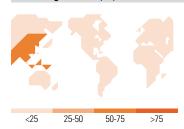

### World Regions % Equity 09-30-2024

|                  | Funa % | Cat % |
|------------------|--------|-------|
| Greater Asia     | 29.98  | 34.59 |
| Japan            | 6.83   | 18.85 |
| Australasia      | 0.44   | 4.68  |
| Asia-4 Tigers    | 12.74  | 6.46  |
| Asia-ex 4 Tigers | 9.97   | 4.60  |
| Not Classified   | 0.00   | 0.00  |

| Americas      | Fund %<br>12.63 | Cat %<br>8.81 | Greater Europe | Fund %<br>57.38 | Cat %<br>56.59 | Market Maturity   | Fund % |
|---------------|-----------------|---------------|----------------|-----------------|----------------|-------------------|--------|
| North America | 9.78            | 7.75          | United Kingdom | 14.16           | 13.90          | Developed Markets | 86.75  |
| Central/Latin | 2.85            | 1.06          | W euro-ex UK   | 42.35           | 41.71          | Emerging Markets  | 13.25  |
|               |                 |               | Emrgng Europe  | 0.00            | 0.12           | Not Available     | 0.00   |
|               |                 |               | Africa         | 0.87            | 0.86           |                   |        |