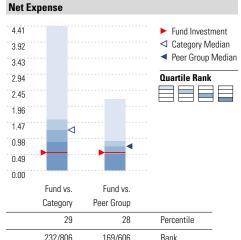

Net Expense: The fund's expense ratio of 0.54 is 34.94% lower than the Foreign Large Blend category average.