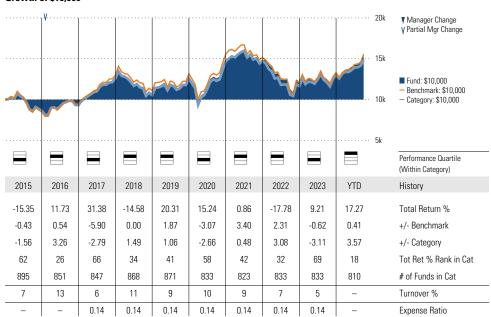

#### **Trailing Performance Total Return %** as of 09-30-2024 ■ Fund Benchmark Category Average annual, if greater than 1 year 3 Month 1 Year 5 year 10 year Since Inception 3 year Fund Return % 5.22 12.85 -0.67 1.21 2.58 4.87 5.20 11.57 -1.39 0.33 1.84 6.60 Benchmark Return % 5.05 11 56 -1 39 0.43 1 75 Category Average % 47 34 27 31 19 % Rank in Category 637 618 561 519 365 # of Funds in Category