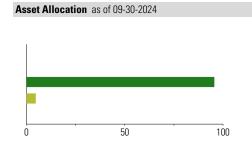

#### Asset Allocation as of 09-30-2024 Asset Class Net % Cat% US Stocks 0.01 0.62 Non-US Stocks 0.23 0.00 Bonds 97.47 97.45 Cash 2.50 -0.01 Other 0.02 1.70 50 100 Total 100.00 100.00

**Morningstar Category** 