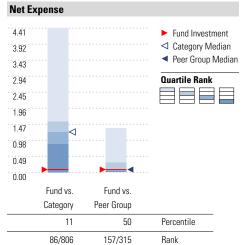

Net Expense: The fund's expense ratio of 0.54 is 34.94% lower than the Foreign Large Blend category average.

Style Consistency is not calculated for Fixed Income funds.

✓ Net Expense: The fund's expense ratio of 0.3 is 59.46% lower than the Intermediate Core-Plus Bond category average.

| Peer group is a subset of the category and includes funds with th | е   |
|-------------------------------------------------------------------|-----|
| same management style (active vs. passive) and similar share cla  | iss |
| characteristics.                                                  |     |

Net Expense: The fund's expense ratio of 0.04 is 95.12% lower than the Large Growth category average.