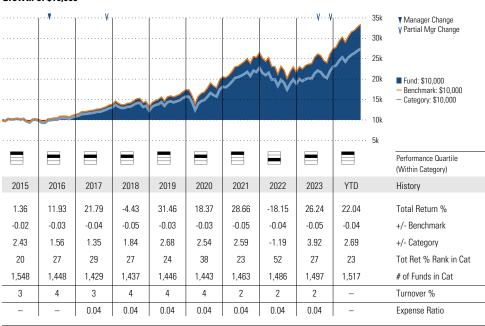

#### **Quantitative Screens**

❷ Performance: The fund has finished in the Foreign Large
Blend category's top three quartiles in 8 of the 10 years it's
been in existence.

Management: The fund's management has been in place for 16.01 years.

Net Expense: The fund's expense ratio of 0.54 is 34.94% lower than the Foreign Large Blend category average.

## Growth of \$10,000

| 3-Year KISK Wellics |        |       |        |
|---------------------|--------|-------|--------|
|                     | Fund   | Bmark | Cat    |
| Alpha               | 0.24   | _     | -0.05  |
| Beta                | 0.99   | _     | 1.02   |
| R-Squared           | 94.18  | _     | 92.90  |
| Standard Deviation  | 16.70  | 16.34 | 17.33  |
| Sharpe Ratio        | 0.11   | 0.10  | 0.10   |
| Tracking Error      | 4.03   | _     | 4.62   |
| Information Ratio   | 0.04   | -     | 0.00   |
| Up Capture Ratio    | 102.01 | _     | 105.97 |
| Down Capture Ratio  | 101.60 | -     | 107.27 |
|                     |        |       |        |