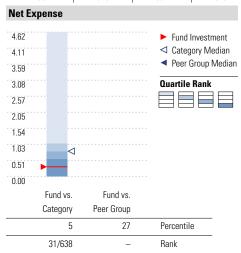

Style Consistency is not calculated for Fixed Income funds.

✓ Net Expense: The fund's expense ratio of 0.3 is 59.46% lower than the Intermediate Core-Plus Bond category average.