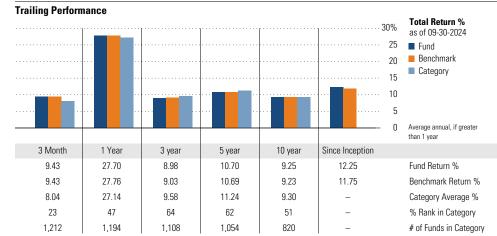

#### **Trailing Performance Total Return %** as of 09-30-2024 ■ Fund Benchmark Category Average annual, if greater than 1 year 3 Month 1 Year 5 year 10 year Since Inception 3 year Fund Return % 5.22 12.85 -0.67 1.21 2.58 4.87 5.20 11.57 -1.39 0.33 1.84 6.60 Benchmark Return % 5.05 11 56 -1 39 0.43 1 75 Category Average % 47 34 27 31 19 % Rank in Category 637 618 561 519 365 # of Funds in Category