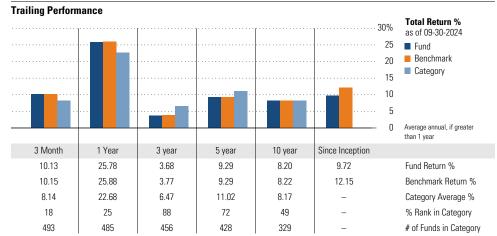

#### **Trailing Performance Total Return %** as of 09-30-2024 ■ Fund Benchmark Category Average annual, if greater than 1 year 3 Month 1 Year 5 year 10 year Since Inception 3 year Fund Return % 5.22 12.85 -0.67 1.21 2.58 4.87 5.20 11.57 -1.39 0.33 1.84 6.60 Benchmark Return % 5.05 11 56 -1 39 0.43 1 75 Category Average % 47 34 27 31 19 % Rank in Category 637 618 561 519 365 # of Funds in Category