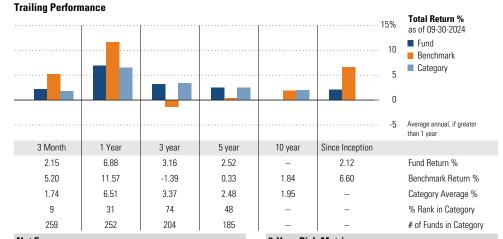

#### **Trailing Performance Total Return %** as of 09-30-2024 ■ Fund Benchmark Category Average annual, if greater than 1 year 3 Month 1 Year 5 year 10 year Since Inception 3 year Fund Return % 5.22 12.85 -0.67 1.21 2.58 4.87 5.20 11.57 -1.39 0.33 1.84 6.60 Benchmark Return % 5.05 11 56 -1 39 0.43 1 75 Category Average % 47 34 27 31 19 % Rank in Category 637 618 561 519 365 # of Funds in Category