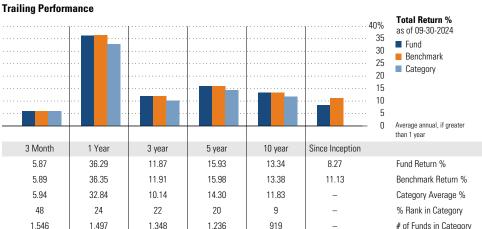

#### **Trailing Performance Total Return %** as of 09-30-2024 ■ Fund Benchmark Category Average annual, if greater than 1 year 3 Month 1 Year 5 year 10 year Since Inception 3 year Fund Return % 5.22 12.85 -0.67 1.21 2.58 4.87 5.20 11.57 -1.39 0.33 1.84 6.60 Benchmark Return % 5.05 11 56 -1 39 0.43 1 75 Category Average % 47 34 27 31 19 % Rank in Category 637 618 561 519 365 # of Funds in Category