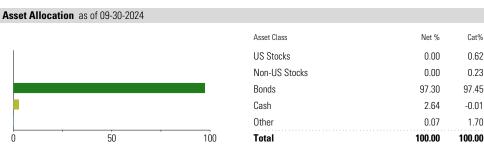

#### Asset Allocation as of 09-30-2024 Asset Class Net % Cat% US Stocks 0.01 0.62 Non-US Stocks 0.23 0.00 Bonds 97.47 97.45 Cash 2.50 -0.01 Other 0.02 1.70 50 100 Total 100.00 100.00

**Morningstar Category** 