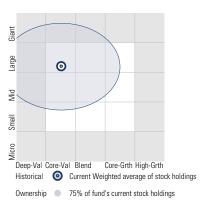

### Style Analysis as of 09-30-2024

Morningstar Style Box™

#### Ownership 75% of fund's current stock holdings

### Style Breakdown

Equity

|    |    |    | [       |
|----|----|----|---------|
| 23 | 32 | 33 | raige   |
| 4  | 4  | 3  | MIM     |
| 0  | 1  | 0  | SIIIdii |

Value Blend Growth

Weight %

>50 25-50 10-25 0-10