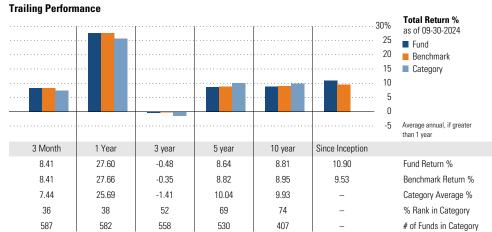

#### **Trailing Performance Total Return %** as of 09-30-2024 ■ Fund Benchmark Category Average annual, if greater than 1 year 3 Month 1 Year 5 year 10 year Since Inception 3 year Fund Return % 5.22 12.85 -0.67 1.21 2.58 4.87 5.20 11.57 -1.39 0.33 1.84 6.60 Benchmark Return % 5.05 11 56 -1 39 0.43 1 75 Category Average % 47 34 27 31 19 % Rank in Category 637 618 561 519 365 # of Funds in Category