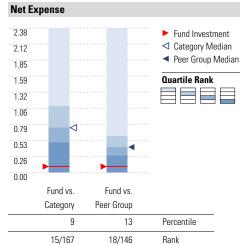

| Peer group is a subset of the category and includes funds with th | е   |
|-------------------------------------------------------------------|-----|
| same management style (active vs. passive) and similar share cla  | iss |
| characteristics.                                                  |     |