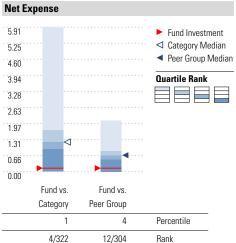

Net Expense: The fund's expense ratio of 0.54 is 34.94% lower than the Foreign Large Blend category average.