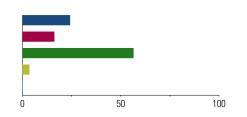

### Style Breakdown

Equity

|    |    |    | [       |
|----|----|----|---------|
| 23 | 32 | 33 | raige   |
| 4  | 4  | 3  | MIM     |
| 0  | 1  | 0  | SIIIdii |

Value Blend Growth

Weight %

>50 25-50 10-25 0-10