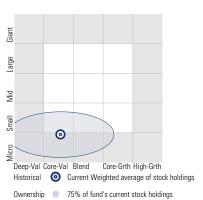

### Style Analysis as of 09-30-2024

Morningstar Style Box™

#### Ownership 75% of fund's current stock holdings

### Style Breakdown

Equity

|    |    |    | [       |
|----|----|----|---------|
| 23 | 32 | 33 | raige   |
| 4  | 4  | 3  | MIM     |
| 0  | 1  | 0  | SIIIdii |

Value Blend Growth

Weight %

>50 25-50 10-25 0-10