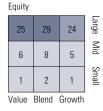

Style: The fund has landed in its primary style box — Large Value — 100 % of the time over the past three years.

Net Expense: The fund's expense ratio of 0.27 is 75.89% lower than the Global Allocation category average.

# American Funds Capital Income Bldr R6 RIRGX

**Style Analysis** as of 12-31-2023 Morningstar Style Box™