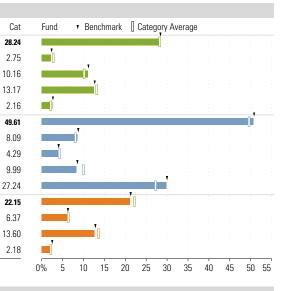

#### Benchmark [] Category Average Cat Fund 36.75 5.66 9.27 13.17 8.65 41.08 5.42 8.07 11.55 16.04 22.15 6.33 10.50 5.32 10 15 20 25 30 35 40 45 50 0% 5