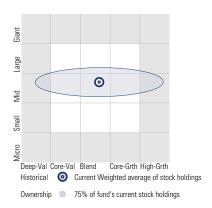

Style: The fund has landed in its primary style box — Large Value — 100 % of the time over the past three years.

Net Expense: The fund's expense ratio of 0.27 is 75.89% lower than the Global Allocation category average.

# American Funds Capital Income Bldr R6 RIRGX

**Style Analysis** as of 12-31-2023 Morningstar Style Box™