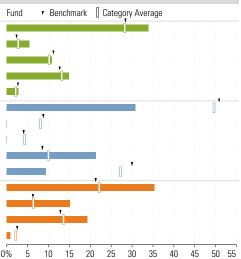

#### Benchmark [] Category Average Cat Fund 36.75 5.66 9.27 13.17 8.65 41.08 5.42 8.07 11.55 16.04 22.15 6.33 10.50 5.32 10 15 20 25 30 35 40 45 50 0% 5