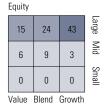

Style: The fund has landed in its primary style box — Large Value — 100 % of the time over the past three years.

Net Expense: The fund's expense ratio of 0.27 is 75.89% lower than the Global Allocation category average.

# American Funds Capital Income Bldr R6 RIRGX

**Style Analysis** as of 12-31-2023 Morningstar Style Box™