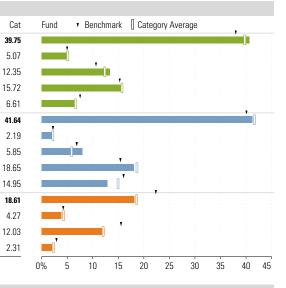

# American Funds Capital Income Bldr R6 RIRGX

**Style Analysis** as of 12-31-2023 Morningstar Style Box™

# 

Bmark

34.14

4.62

11.15

15 51

2.86

45.68

6.93

4.57

11.43

22.75

20.18

6.50

11.15

2.53

Fund

31.31

3.10

5.06

16 64

6.51

34.46

4.05

8.85

10.44

11.12

34.22

12.45

13.88

7.89

Asset Allocation as of 12-31-2023