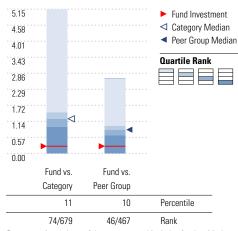

| Peer group is a subset of the category and includes funds with the |
|--------------------------------------------------------------------|
| same management style (active vs. passive) and similar share class |
| characteristics.                                                   |

163 184 181 197 58 66 97 83 \_ 0.15 0.15 **Trailing Performance** 

Growth of \$10,000

| 1.60 |          |                     | Fund Investment                       |
|------|----------|---------------------|---------------------------------------|
| 1.42 |          |                     | Category Median                       |
| 1.24 |          |                     | <ul> <li>Peer Group Median</li> </ul> |
| 1.07 |          |                     | Quartile Rank                         |
| 0.89 |          |                     |                                       |
| 0.71 |          |                     |                                       |
| 0.53 |          | •••••               |                                       |
| 0.36 |          | ·····               |                                       |
| 0.18 |          | ··· <b>&gt;</b> ··· |                                       |
| 0.00 |          |                     |                                       |
| I    | Fund vs. | Fund vs.            |                                       |
| C    | Category | Peer Group          |                                       |
|      | 10       | 9                   | Percentile                            |
|      | 26/274   | 17/197              | Rank                                  |
|      |          |                     |                                       |

Peer group is a subset of the category and includes funds with the same management style (active vs. passive) and similar share class characteristics.

Morningstar Category Ultrashort Bond

Morningstar Index