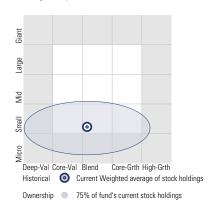

Style: The fund has landed in its primary style box — Large Value — 100 % of the time over the past three years.

Net Expense: The fund's expense ratio of 0.27 is 75.89% lower than the Global Allocation category average.

# American Funds Capital Income Bldr R6 RIRGX

**Style Analysis** as of 12-31-2023 Morningstar Style Box™