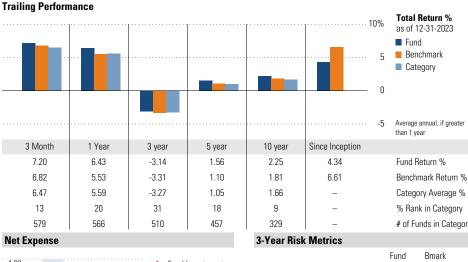

Morningstar Category

**Global Allocation** 

Peer group is a subset of the category and includes funds with the same management style (active vs. passive) and similar share class characteristics.

than 1 year Fund Return % Benchmark Return % Category Average % % Rank in Category # of Funds in Category **3-Year Risk Metrics** Fund **Bmark** Cat Alpha Beta **R-Squared** Standard Deviation 12 28 12 49 Sharpe Ratio Tracking Error Information Ratio Up Capture Ratio Down Capture Ratio **Portfolio Metrics** 

| 329               |         | -     | # of Funds in Category |       |      |  |  |
|-------------------|---------|-------|------------------------|-------|------|--|--|
| <b>3-Year Ris</b> | k Me    | trics |                        |       |      |  |  |
|                   |         |       | Fund                   | Bmark | Cat  |  |  |
| Alpha             |         |       | -                      | _     | -    |  |  |
| Beta              |         |       | -                      | -     | -    |  |  |
| R-Squared         |         |       | -                      | _     | -    |  |  |
| Standard Dev      | iation  |       | 7.38                   | -     | 7.20 |  |  |
| Sharpe Ratio      |         |       | -                      | -     | -    |  |  |
| Tracking Erro     | r       |       | -                      | -     | -    |  |  |
| Information R     | atio    |       | -                      | -     | -    |  |  |
| Up Capture R      | atio    |       | -                      | -     | -    |  |  |
| Down Capture      | e Ratio |       | -                      | _     | -    |  |  |
|                   |         |       |                        |       |      |  |  |
| Portfolio I       | Netric  | s     |                        |       |      |  |  |
|                   |         |       | Fund                   | Bmark | Cat  |  |  |