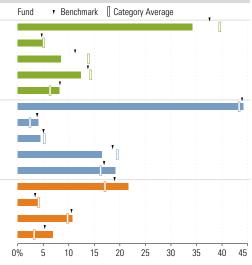

Morningstar Category

**Global Allocation** 

Peer group is a subset of the category and includes funds with the same management style (active vs. passive) and similar share class characteristics.

than 1 year Fund Return % Benchmark Return % Category Average % % Rank in Category # of Funds in Category **3-Year Risk Metrics** Fund **Bmark** Cat Alpha Beta **R-Squared** Standard Deviation 12 28 12 49 Sharpe Ratio Tracking Error Information Ratio Up Capture Ratio Down Capture Ratio **Portfolio Metrics** 

#### Benchmark [] Category Average Cat Fund 36.75 5.66 9.27 13.17 8.65 41.08 5.42 8.07 11.55 16.04 22.15 6.33 10.50 5.32 10 15 20 25 30 35 40 45 50 0% 5