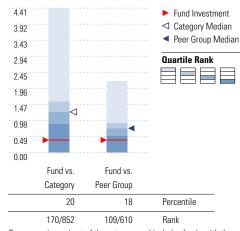

163 184 181 197 58 66 97 83 \_ 0.15 0.15 **Trailing Performance** 

Growth of \$10,000

| 1.60 |          |                     | Fund Investment                       |
|------|----------|---------------------|---------------------------------------|
| 1.42 |          |                     | Category Median                       |
| 1.24 |          |                     | <ul> <li>Peer Group Median</li> </ul> |
| 1.07 |          |                     | Quartile Rank                         |
| 0.89 |          |                     |                                       |
| 0.71 |          |                     |                                       |
| 0.53 |          | •••••               |                                       |
| 0.36 |          | ·····               |                                       |
| 0.18 |          | ··· <b>&gt;</b> ··· |                                       |
| 0.00 |          |                     |                                       |
| I    | Fund vs. | Fund vs.            |                                       |
| C    | Category | Peer Group          |                                       |
|      | 10       | 9                   | Percentile                            |
|      | 26/274   | 17/197              | Rank                                  |
|      |          |                     |                                       |

Peer group is a subset of the category and includes funds with the same management style (active vs. passive) and similar share class characteristics.

Morningstar Category Ultrashort Bond

Morningstar Index