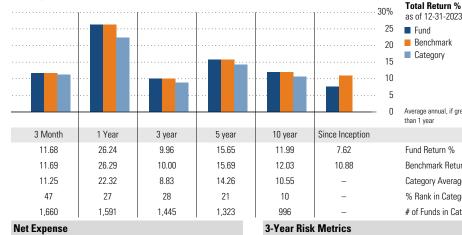

163 184 181 197 58 66 97 83 \_ 0.15 0.15 **Trailing Performance** 

Growth of \$10,000

| 1.60 |          |                     | Fund Investment                       |
|------|----------|---------------------|---------------------------------------|
| 1.42 |          |                     | Category Median                       |
| 1.24 |          |                     | <ul> <li>Peer Group Median</li> </ul> |
| 1.07 |          |                     | Quartile Rank                         |
| 0.89 |          |                     |                                       |
| 0.71 |          |                     |                                       |
| 0.53 |          | •••••               |                                       |
| 0.36 |          | ·····               |                                       |
| 0.18 |          | ··· <b>&gt;</b> ··· |                                       |
| 0.00 |          |                     |                                       |
| I    | Fund vs. | Fund vs.            |                                       |
| C    | Category | Peer Group          |                                       |
|      | 10       | 9                   | Percentile                            |
|      | 26/274   | 17/197              | Rank                                  |
|      |          |                     |                                       |

Peer group is a subset of the category and includes funds with the same management style (active vs. passive) and similar share class characteristics.

Morningstar Category Ultrashort Bond

Morningstar Index