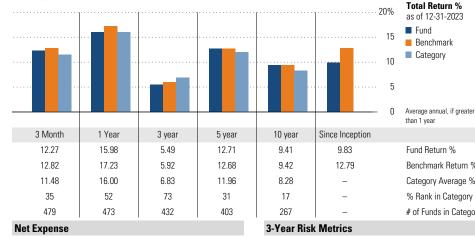

Morningstar Category

**Global Allocation** 

Peer group is a subset of the category and includes funds with the same management style (active vs. passive) and similar share class characteristics.

than 1 year Fund Return % Benchmark Return % Category Average % % Rank in Category # of Funds in Category **3-Year Risk Metrics** Fund **Bmark** Cat Alpha Beta **R-Squared** Standard Deviation 12 28 12 49 Sharpe Ratio Tracking Error Information Ratio Up Capture Ratio Down Capture Ratio **Portfolio Metrics** 

|                      | Fund  | Bmark | Cat   |
|----------------------|-------|-------|-------|
| Price/Earnings Ratio | 15.05 | 18.21 | 15.81 |
| Price/Book Ratio     | 2.17  | 2.54  | 2.07  |
| Avg Eff Duration     | 6.32  | -     | 4.14  |