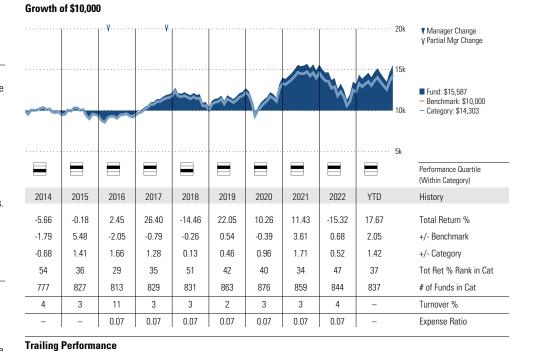

Growth of \$10,000 15 V Manager Change V Partial Mgr Change Fund: \$12,492 - Benchmark: \$10,000 Category: \$11,710 10k Performance Quartile (Within Category) 2014 2015 2016 2017 2018 2019 2020 2021 2022 YTD History 6.89 0.55 3.52 4.20 -0.30 9 48 8.63 -1.46 -13.35 6.43 Total Return % 0.00 0.92 0.87 0.66 -0.31 0.76 1.12 0.08 -0.34 0.90 +/- Benchmark 0.81 1.42 1.71 0.29 0.49 0.20 1.11 0.02 -0.03 0.84 +/- Category 8 22 37 31 41 15 22 40 49 20 Tot Ret % Rank in Cat 522 504 492 505 506 # of Funds in Cat 535 498 517 536 566 32 40 36 28 24 31 35 39 43 \_ Turnover %