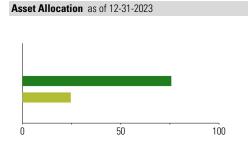

8.85

10.44

11.12

34.22

12.45

13.88

7.89

Asset Allocation as of 12-31-2023

Sensitive

Industrials

Technology

Defensive

Healthcare

Consumer Defensive

| Total         | 100.00 | 100.00 |
|---------------|--------|--------|
| Other         | 2.44   | 8.59   |
| Cash          | 3.36   | 15.72  |
| Bonds         | 18.00  | 16.86  |
| Non-US Stocks | 33.39  | 25.38  |
| US Stocks     | 42.81  | 33.44  |
| Asset Class   | Net %  | Cat%   |