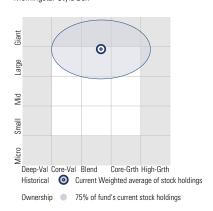

### Style Analysis as of 12-31-2023

Duration

| Credit Rating Breakdown | Fund  | Bmark | Cat   |
|-------------------------|-------|-------|-------|
| AAA                     | 47.10 | 3.53  | 44.82 |
| AA                      | 1.30  | 74.59 | 17.31 |
| A                       | 18.20 | 10.82 | 16.11 |
| BBB                     | 33.40 | 8.32  | 17.65 |
| BB                      | 0.00  | 0.28  | 1.86  |
| В                       | 0.00  | 0.00  | 0.80  |
| Below B                 | 0.00  | 0.00  | 0.23  |
| Not Rated               | 0.00  | 2.46  | 1.21  |

### Style Analysis as of 12-31-2023

Duration

| 0 | 50 | 100 |
|---|----|-----|