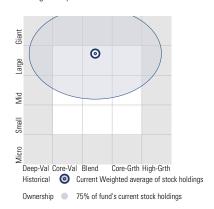

Style: The fund has landed in its primary style box — Large Value — 100 % of the time over the past three years.

Net Expense: The fund's expense ratio of 0.27 is 75.89% lower than the Global Allocation category average.

# American Funds Capital Income Bldr R6 RIRGX

**Style Analysis** as of 12-31-2023 Morningstar Style Box™