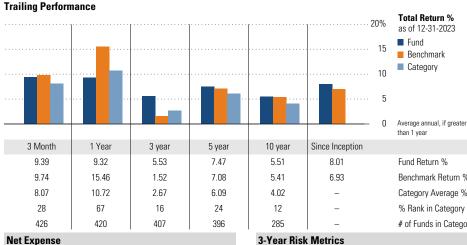

Morningstar Category

**Global Allocation** 

Peer group is a subset of the category and includes funds with the same management style (active vs. passive) and similar share class characteristics.

than 1 year Fund Return % Benchmark Return % Category Average % % Rank in Category # of Funds in Category **3-Year Risk Metrics** Fund **Bmark** Cat Alpha Beta **R-Squared** Standard Deviation 12 28 12 49 Sharpe Ratio Tracking Error Information Ratio Up Capture Ratio Down Capture Ratio **Portfolio Metrics** 