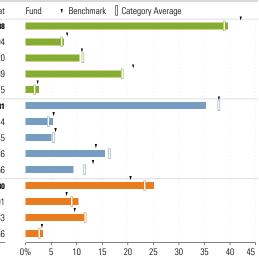

Morningstar Category

**Global Allocation** 

Peer group is a subset of the category and includes funds with the same management style (active vs. passive) and similar share class characteristics.

than 1 year Fund Return % Benchmark Return % Category Average % % Rank in Category # of Funds in Category **3-Year Risk Metrics** Fund **Bmark** Cat Alpha Beta **R-Squared** Standard Deviation 12 28 12 49 Sharpe Ratio Tracking Error Information Ratio Up Capture Ratio Down Capture Ratio **Portfolio Metrics** 

#### Benchmark [] Category Average Cat Fund 36.75 5.66 9.27 13.17 8.65 41.08 5.42 8.07 11.55 16.04 22.15 6.33 10.50 5.32 10 15 20 25 30 35 40 45 50 0% 5