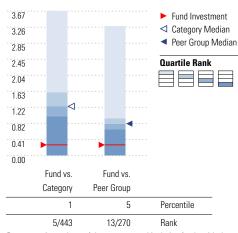

163 184 181 197 58 66 97 83 \_ 0.15 0.15 **Trailing Performance** 

Growth of \$10,000

| 1.60 |          |                     | Fund Investment                       |
|------|----------|---------------------|---------------------------------------|
| 1.42 |          |                     | Category Median                       |
| 1.24 |          |                     | <ul> <li>Peer Group Median</li> </ul> |
| 1.07 |          |                     | Quartile Rank                         |
| 0.89 |          |                     |                                       |
| 0.71 |          |                     |                                       |
| 0.53 |          | •••••               |                                       |
| 0.36 |          | ·····               |                                       |
| 0.18 |          | ··· <b>&gt;</b> ··· |                                       |
| 0.00 |          |                     |                                       |
| I    | Fund vs. | Fund vs.            |                                       |
| C    | Category | Peer Group          |                                       |
|      | 10       | 9                   | Percentile                            |
|      | 26/274   | 17/197              | Rank                                  |
|      |          |                     |                                       |

Peer group is a subset of the category and includes funds with the same management style (active vs. passive) and similar share class characteristics.

Morningstar Category Ultrashort Bond

Morningstar Index