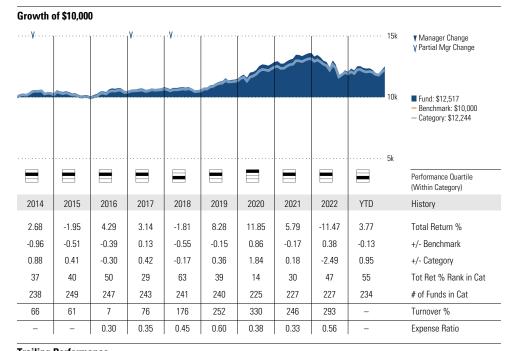

Growth of \$10,000 15 V Manager Change V Partial Mgr Change Fund: \$12,492 - Benchmark: \$10,000 Category: \$11,710 10k Performance Quartile (Within Category) 2014 2015 2016 2017 2018 2019 2020 2021 2022 YTD History 6.89 0.55 3.52 4.20 -0.30 9 48 8.63 -1.46 -13.35 6.43 Total Return % 0.00 0.92 0.87 0.66 -0.31 0.76 1.12 0.08 -0.34 0.90 +/- Benchmark 0.81 1.42 1.71 0.29 0.49 0.20 1.11 0.02 -0.03 0.84 +/- Category 8 22 37 31 41 15 22 40 49 20 Tot Ret % Rank in Cat 522 504 492 505 506 # of Funds in Cat 535 498 517 536 566 32 40 36 28 24 31 35 39 43 \_ Turnover %