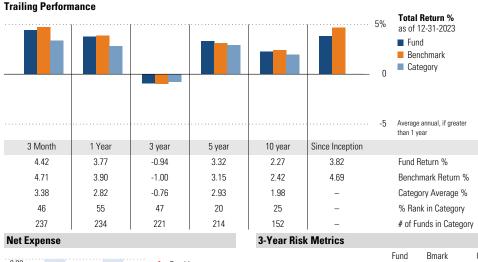

Morningstar Category

**Global Allocation** 

Peer group is a subset of the category and includes funds with the same management style (active vs. passive) and similar share class characteristics.

than 1 year Fund Return % Benchmark Return % Category Average % % Rank in Category # of Funds in Category **3-Year Risk Metrics** Fund **Bmark** Cat Alpha Beta **R-Squared** Standard Deviation 12 28 12 49 Sharpe Ratio Tracking Error Information Ratio Up Capture Ratio Down Capture Ratio **Portfolio Metrics** 