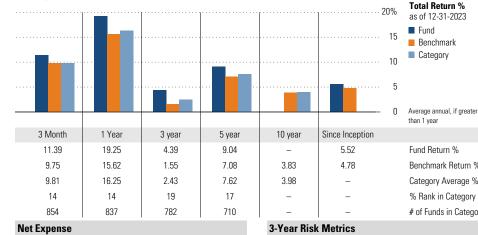

% of the time over the past three years.

Net Expense: The fund's expense ratio of 0.37 is 57.47% lower than the Foreign Large Blend category average.

#### Morningstar Investment Management LLC Analysis

This fund passes all of Morningstar Investment Management's quantitative screens. Morningstar Investment Management has also assessed the fund from a qualitative perspective and, as a fiduciary, is comfortable recommending the fund's use in retirement plans.

#### **ESG Metrics**

| Metric                | Rating     | Updated    |
|-----------------------|------------|------------|
| Sustainability Rating | 3          | 11-30-2023 |
| Carbon Risk Score     | Low Risk   | 12-31-2022 |
| ESG Commitment        | 3-Advanced | 03-11-2022 |



**Morningstar Category** 

Foreign Large Blend







Peer group is a subset of the category and includes funds with the same management style (active vs. passive) and similar share class characteristics.

Fund Return % Benchmark Return % Category Average % % Rank in Category # of Funds in Category Fund **Bmark** Cat Alpha Beta R-Squared Standard Deviation 17 78 17 19 Sharpe Ratio Tracking Error Information Ratio Up Capture Ratio Down Capture Ratio **Portfolio Metrics** 

|                      | Fund  | Bmark | Cat   |
|----------------------|-------|-------|-------|
| Price/Earnings Ratio | 13.82 | 13.68 | 13.39 |
| Price/Book Ratio     | 1.73  | 1.70  | 1.77  |
| Geom Avg Mkt Cap \$B | 40.91 | 45.04 | 56.58 |
| ROE                  | 18.66 | 17.63 | 20.30 |

©2024 Morningstar Investment Management LLC, All Rights Reserved. Morningstar