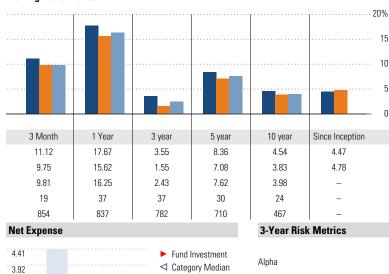

Morningstar Category

**Global Allocation** 

Peer group is a subset of the category and includes funds with the same management style (active vs. passive) and similar share class characteristics.

than 1 year Fund Return % Benchmark Return % Category Average % % Rank in Category # of Funds in Category **3-Year Risk Metrics** Fund **Bmark** Cat Alpha Beta **R-Squared** Standard Deviation 12 28 12 49 Sharpe Ratio Tracking Error Information Ratio Up Capture Ratio Down Capture Ratio **Portfolio Metrics** 

#### Benchmark [] Category Average Cat Fund 36.75 5.66 9.27 13.17 8.65 41.08 5.42 8.07 11.55 16.04 22.15 6.33 10.50 5.32 10 15 20 25 30 35 40 45 50 0% 5

Growth of \$10,000 15 V Manager Change V Partial Mgr Change Fund: \$12,492 - Benchmark: \$10,000 Category: \$11,710 10k Performance Quartile (Within Category) 2014 2015 2016 2017 2018 2019 2020 2021 2022 YTD History 6.89 0.55 3.52 4.20 -0.30 9 48 8.63 -1.46 -13.35 6.43 Total Return % 0.00 0.92 0.87 0.66 -0.31 0.76 1.12 0.08 -0.34 0.90 +/- Benchmark 0.81 1.42 1.71 0.29 0.49 0.20 1.11 0.02 -0.03 0.84 +/- Category 8 22 37 31 41 15 22 40 49 20 Tot Ret % Rank in Cat 522 504 492 505 506 # of Funds in Cat 535 498 517 536 566 32 40 36 28 24 31 35 39 43 \_ Turnover %

163 184 181 197 58 66 97 83 \_ 0.15 0.15 **Trailing Performance** 

Growth of \$10,000

| 1.60 |          |                     | Fund Investment                       |
|------|----------|---------------------|---------------------------------------|
| 1.42 |          |                     | Category Median                       |
| 1.24 |          |                     | <ul> <li>Peer Group Median</li> </ul> |
| 1.07 |          |                     | Quartile Rank                         |
| 0.89 |          |                     |                                       |
| 0.71 |          |                     |                                       |
| 0.53 |          | •••••               |                                       |
| 0.36 |          | ·····               |                                       |
| 0.18 |          | ··· <b>&gt;</b> ··· |                                       |
| 0.00 |          |                     |                                       |
| I    | Fund vs. | Fund vs.            |                                       |
| C    | Category | Peer Group          |                                       |
|      | 10       | 9                   | Percentile                            |
|      | 26/274   | 17/197              | Rank                                  |
|      |          |                     |                                       |