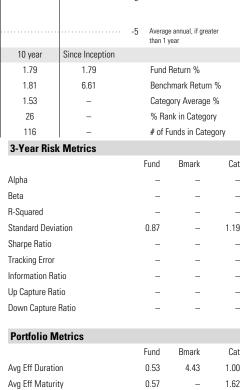

| 329               |         | -     | # of Funds in Category |       |      |  |  |
|-------------------|---------|-------|------------------------|-------|------|--|--|
| <b>3-Year Ris</b> | k Me    | trics |                        |       |      |  |  |
|                   |         |       | Fund                   | Bmark | Cat  |  |  |
| Alpha             |         |       | -                      | _     | -    |  |  |
| Beta              |         |       | -                      | -     | -    |  |  |
| R-Squared         |         |       | -                      | _     | -    |  |  |
| Standard Dev      | iation  |       | 7.38                   | -     | 7.20 |  |  |
| Sharpe Ratio      |         |       | -                      | -     | -    |  |  |
| Tracking Erro     | r       |       | -                      | -     | -    |  |  |
| Information R     | atio    |       | -                      | -     | -    |  |  |
| Up Capture R      | atio    |       | -                      | -     | -    |  |  |
| Down Capture      | e Ratio |       | -                      | _     | -    |  |  |
|                   |         |       |                        |       |      |  |  |
| Portfolio I       | Netric  | s     |                        |       |      |  |  |
|                   |         |       | Fund                   | Bmark | Cat  |  |  |

 Fund
 Bmark
 Cat

 Avg Eff Duration
 6.15
 4.43
 5.99

 Avg Eff Maturity
 8.34
 8.56

©2024 Morningstar Investment Management LLC. All Rights Reserved. Morningstar Investment Management LLC is a registered investment adviser and subsidiary of Morningstar, Inc. The services are either performance by Morningstar Investment Management or an affiliate. The data shown represents past performance which is no guarantee of future performance. The Morningstar name and logo are registered marks of Morningstar, Inc. This report is not complete without the accompanying disclosure. Please disclosures, Please disclosur