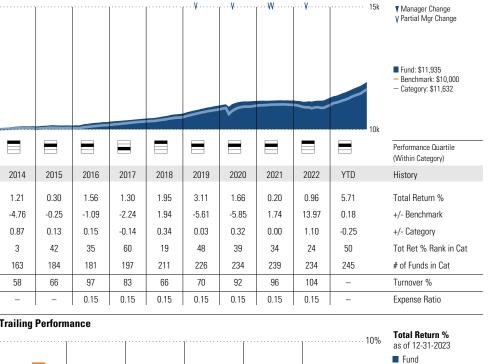

Growth of \$10,000 15 V Manager Change V Partial Mgr Change Fund: \$12,492 - Benchmark: \$10,000 Category: \$11,710 10k Performance Quartile (Within Category) 2014 2015 2016 2017 2018 2019 2020 2021 2022 YTD History 6.89 0.55 3.52 4.20 -0.30 9 48 8.63 -1.46 -13.35 6.43 Total Return % 0.00 0.92 0.87 0.66 -0.31 0.76 1.12 0.08 -0.34 0.90 +/- Benchmark 0.81 1.42 1.71 0.29 0.49 0.20 1.11 0.02 -0.03 0.84 +/- Category 8 22 37 31 41 15 22 40 49 20 Tot Ret % Rank in Cat 522 504 492 505 506 # of Funds in Cat 535 498 517 536 566 32 40 36 28 24 31 35 39 43 \_ Turnover %