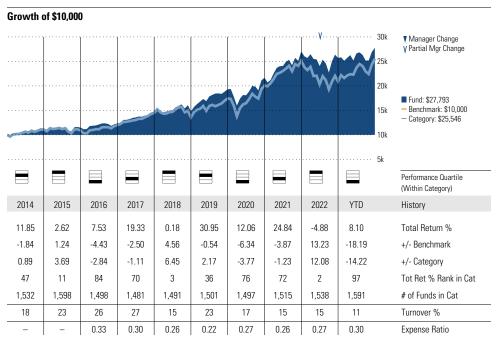

Growth of \$10,000 15 V Manager Change V Partial Mgr Change Fund: \$12,492 - Benchmark: \$10,000 Category: \$11,710 10k Performance Quartile (Within Category) 2014 2015 2016 2017 2018 2019 2020 2021 2022 YTD History 6.89 0.55 3.52 4.20 -0.30 9 48 8.63 -1.46 -13.35 6.43 Total Return % 0.00 0.92 0.87 0.66 -0.31 0.76 1.12 0.08 -0.34 0.90 +/- Benchmark 0.81 1.42 1.71 0.29 0.49 0.20 1.11 0.02 -0.03 0.84 +/- Category 8 22 37 31 41 15 22 40 49 20 Tot Ret % Rank in Cat 522 504 492 505 506 # of Funds in Cat 535 498 517 536 566 32 40 36 28 24 31 35 39 43 \_ Turnover %