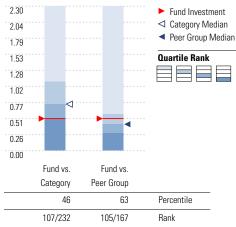

163 184 181 197 58 66 97 83 \_ 0.15 0.15 **Trailing Performance** 

Growth of \$10,000

| 1.60 |          |                     | Fund Investment                       |
|------|----------|---------------------|---------------------------------------|
| 1.42 |          |                     | Category Median                       |
| 1.24 |          |                     | <ul> <li>Peer Group Median</li> </ul> |
| 1.07 |          |                     | Quartile Rank                         |
| 0.89 |          |                     |                                       |
| 0.71 |          |                     |                                       |
| 0.53 |          | •••••               |                                       |
| 0.36 |          | ·····               |                                       |
| 0.18 |          | ··· <b>&gt;</b> ··· |                                       |
| 0.00 |          |                     |                                       |
| I    | Fund vs. | Fund vs.            |                                       |
| C    | Category | Peer Group          |                                       |
|      | 10       | 9                   | Percentile                            |
|      | 26/274   | 17/197              | Rank                                  |
|      |          |                     |                                       |