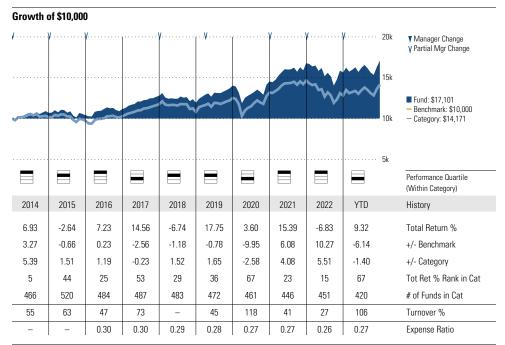

Growth of \$10,000 15 V Manager Change V Partial Mgr Change Fund: \$12,492 - Benchmark: \$10,000 Category: \$11,710 10k Performance Quartile (Within Category) 2014 2015 2016 2017 2018 2019 2020 2021 2022 YTD History 6.89 0.55 3.52 4.20 -0.30 9 48 8.63 -1.46 -13.35 6.43 Total Return % 0.00 0.92 0.87 0.66 -0.31 0.76 1.12 0.08 -0.34 0.90 +/- Benchmark 0.81 1.42 1.71 0.29 0.49 0.20 1.11 0.02 -0.03 0.84 +/- Category 8 22 37 31 41 15 22 40 49 20 Tot Ret % Rank in Cat 522 504 492 505 506 # of Funds in Cat 535 498 517 536 566 32 40 36 28 24 31 35 39 43 \_ Turnover %