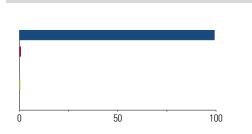

### Style Analysis as of 12-31-2023

Duration

| 0 | 50 | 100 |
|---|----|-----|

#### US Stocks 0.45 Non-US Stocks 0.00 Bonds 82.86 Cash 16.70 Other 0.00 Total 100.00