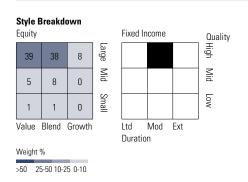

Style: The fund has landed in its primary style box — Large Value — 100 % of the time over the past three years.

Net Expense: The fund's expense ratio of 0.27 is 75.89% lower than the Global Allocation category average.

# American Funds Capital Income Bldr R6 RIRGX

**Style Analysis** as of 12-31-2023 Morningstar Style Box™

### Style Analysis as of 12-31-2023 Style Breakdown Fixed Income Quality G C Ltd Mod Ext

Duration

| Credit Rating Breakdown | Fund  | Bmark | Cat   |
|-------------------------|-------|-------|-------|
| AAA                     | 12.90 | 3.53  | 27.80 |
| AA                      | 50.80 | 74.59 | 41.94 |
| A                       | 13.60 | 10.82 | 13.94 |
| BBB                     | 22.60 | 8.32  | 13.42 |
| BB                      | 0.10  | 0.28  | 0.68  |
| В                       | 0.00  | 0.00  | 0.33  |
| Below B                 | 0.00  | 0.00  | 0.44  |
| Not Rated               | 0.00  | 2.46  | 1.46  |