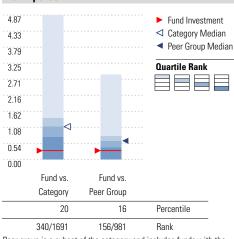

163 184 181 197 58 66 97 83 \_ 0.15 0.15 **Trailing Performance** 

Growth of \$10,000

| 1.60 |          |                     | Fund Investment                       |
|------|----------|---------------------|---------------------------------------|
| 1.42 |          |                     | Category Median                       |
| 1.24 |          |                     | <ul> <li>Peer Group Median</li> </ul> |
| 1.07 |          |                     | Quartile Rank                         |
| 0.89 |          |                     |                                       |
| 0.71 |          |                     |                                       |
| 0.53 |          | •••••               |                                       |
| 0.36 |          | ·····               |                                       |
| 0.18 |          | ··· <b>&gt;</b> ··· |                                       |
| 0.00 |          |                     |                                       |
| I    | Fund vs. | Fund vs.            |                                       |
| C    | Category | Peer Group          |                                       |
|      | 10       | 9                   | Percentile                            |
|      | 26/274   | 17/197              | Rank                                  |
|      |          |                     |                                       |

Peer group is a subset of the category and includes funds with the same management style (active vs. passive) and similar share class characteristics.

Morningstar Category Ultrashort Bond

Morningstar Index