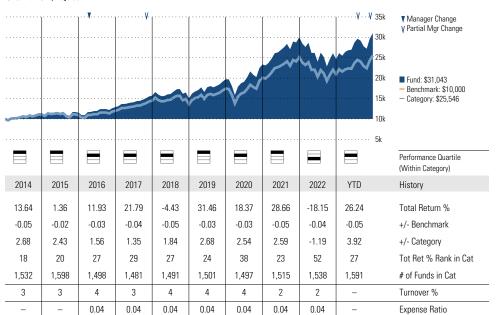

Growth of \$10,000 15 V Manager Change V Partial Mgr Change Fund: \$12,492 - Benchmark: \$10,000 Category: \$11,710 10k Performance Quartile (Within Category) 2014 2015 2016 2017 2018 2019 2020 2021 2022 YTD History 6.89 0.55 3.52 4.20 -0.30 9 48 8.63 -1.46 -13.35 6.43 Total Return % 0.00 0.92 0.87 0.66 -0.31 0.76 1.12 0.08 -0.34 0.90 +/- Benchmark 0.81 1.42 1.71 0.29 0.49 0.20 1.11 0.02 -0.03 0.84 +/- Category 8 22 37 31 41 15 22 40 49 20 Tot Ret % Rank in Cat 522 504 492 505 506 # of Funds in Cat 535 498 517 536 566 32 40 36 28 24 31 35 39 43 \_ Turnover %