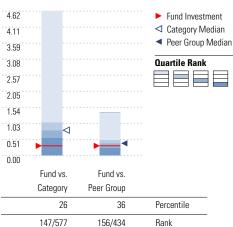

163 184 181 197 58 66 97 83 \_ 0.15 0.15 **Trailing Performance** 

Growth of \$10,000

| 1.60 |          |                     | Fund Investment                       |
|------|----------|---------------------|---------------------------------------|
| 1.42 |          |                     | Category Median                       |
| 1.24 |          |                     | <ul> <li>Peer Group Median</li> </ul> |
| 1.07 |          |                     | Quartile Rank                         |
| 0.89 |          |                     |                                       |
| 0.71 |          |                     |                                       |
| 0.53 |          | •••••               |                                       |
| 0.36 |          | ·····               |                                       |
| 0.18 |          | ··· <b>&gt;</b> ··· |                                       |
| 0.00 |          |                     |                                       |
| I    | Fund vs. | Fund vs.            |                                       |
| C    | Category | Peer Group          |                                       |
|      | 10       | 9                   | Percentile                            |
|      | 26/274   | 17/197              | Rank                                  |
|      |          |                     |                                       |

Peer group is a subset of the category and includes funds with the same management style (active vs. passive) and similar share class characteristics.

Morningstar Category Ultrashort Bond

Morningstar Index