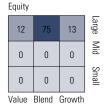

### Style Analysis as of 12-31-2023

Duration

| Credit Rating Breakdown | Fund  | Bmark | Cat   |
|-------------------------|-------|-------|-------|
| AAA                     | 47.10 | 3.53  | 44.82 |
| AA                      | 1.30  | 74.59 | 17.31 |
| A                       | 18.20 | 10.82 | 16.11 |
| BBB                     | 33.40 | 8.32  | 17.65 |
| BB                      | 0.00  | 0.28  | 1.86  |
| В                       | 0.00  | 0.00  | 0.80  |
| Below B                 | 0.00  | 0.00  | 0.23  |
| Not Rated               | 0.00  | 2.46  | 1.21  |

### Style Analysis as of 12-31-2023

Duration

| 0 | 50 | 100 |
|---|----|-----|