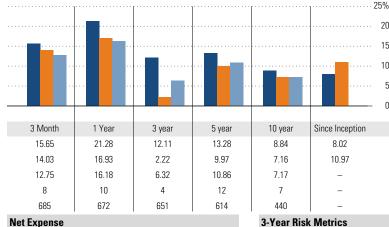

Morningstar Category

**Global Allocation** 

Peer group is a subset of the category and includes funds with the same management style (active vs. passive) and similar share class characteristics.

than 1 year Fund Return % Benchmark Return % Category Average % % Rank in Category # of Funds in Category **3-Year Risk Metrics** Fund **Bmark** Cat Alpha Beta **R-Squared** Standard Deviation 12 28 12 49 Sharpe Ratio Tracking Error Information Ratio Up Capture Ratio Down Capture Ratio **Portfolio Metrics** 

|                      | Fund  | Bmark | Cat   |
|----------------------|-------|-------|-------|
| Price/Earnings Ratio | 15.05 | 18.21 | 15.81 |
| Price/Book Ratio     | 2.17  | 2.54  | 2.07  |
| Avg Eff Duration     | 6.32  | -     | 4.14  |

# 

Bmark

34.14

4.62

11.15

15 51

2.86

45.68

6.93

4.57

11.43

22.75

20.18

6.50

11.15

2.53

Fund

31.31

3.10

5.06

16 64

6.51

34.46

4.05

8.85

10.44

11.12

34.22

12.45

13.88

7.89

Asset Allocation as of 12-31-2023

#### Benchmark [] Category Average Cat Fund 36.75 5.66 9.27 13.17 8.65 41.08 5.42 8.07 11.55 16.04 22.15 6.33 10.50 5.32 10 15 20 25 30 35 40 45 50 0% 5