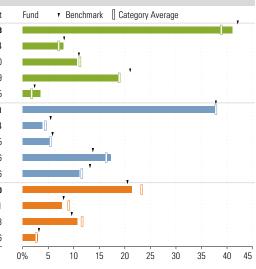

#### Benchmark [] Category Average Cat Fund 36.75 5.66 9.27 13.17 8.65 41.08 5.42 8.07 11.55 16.04 22.15 6.33 10.50 5.32 10 15 20 25 30 35 40 45 50 0% 5

#### Sector Weighting as of 12-31-2023

Asset Allocation as of 12-31-2023

|                            | Fund  | Bmark | Cat   | Fund | ۲ | Benchma | ırk 🛛 C | ategory | Average |  |
|----------------------------|-------|-------|-------|------|---|---------|---------|---------|---------|--|
| Government                 | 22.55 | _     | 31.35 |      |   |         |         |         |         |  |
| Treasury                   | 22.55 | -     | 26.75 |      |   |         |         |         | I []    |  |
| Inflation – Protected      | 0.00  | -     | 1.15  |      |   |         |         |         |         |  |
| Agency/Quasi Agency        | 0.00  | -     | 0.90  | []   |   |         |         |         |         |  |
| Other Government Related   | 0.00  | -     | 2.55  | 1    |   |         |         |         |         |  |
| Corporate                  | 38.03 | -     | 24.59 |      |   |         |         |         | ]       |  |
| Corporate Bond             | 38.03 | _     | 24.36 |      |   |         |         |         |         |  |
| Bank Loan                  | 0.00  | -     | 0.03  | 0    |   |         |         |         |         |  |
| Convertible                | 0.00  | -     | 0.00  | 0    |   |         |         |         |         |  |
| Preferred                  | 0.00  | -     | 0.20  | [    |   |         |         |         |         |  |
| Securitized                | 37.69 | -     | 37.51 |      |   |         |         |         |         |  |
| Agency MBS Pass-Through    | 23.50 | -     | 29.51 |      |   | -       |         | -       |         |  |
| Agency MBS ARM             | 0.00  | _     | 0.24  | 0    |   |         |         |         |         |  |
| Agency MBS CMO             | 2.01  | _     | 1.85  |      |   |         |         |         |         |  |
| Non-Agency Residential MBS | 0.62  | -     | 0.48  | 0    |   |         |         |         |         |  |
| Commercial MBS             | 4.45  | -     | 0.41  | (    |   |         |         |         |         |  |
| Asset-Backed               | 7.11  | -     | 5.02  |      | ) |         |         |         |         |  |
| Covered Bond               | 0.00  | _     | 0.00  | 0    |   |         |         |         |         |  |
| Municipal                  | 0.61  | -     | 0.99  |      |   |         |         |         |         |  |
| Cash & Equivalents         | 1.12  | -     | 3.99  |      | 0 |         |         |         |         |  |
| Other                      | 0.00  | -     | 1.55  | i () |   |         |         |         |         |  |