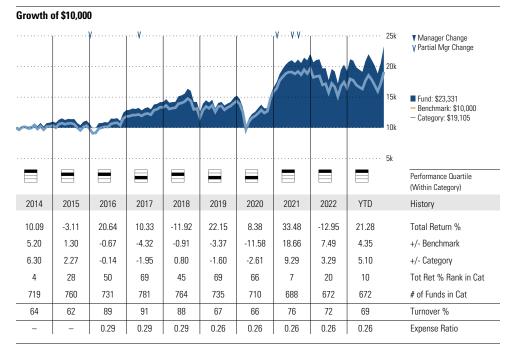

Growth of \$10,000 15 V Manager Change V Partial Mgr Change Fund: \$12,492 - Benchmark: \$10,000 Category: \$11,710 10k Performance Quartile (Within Category) 2014 2015 2016 2017 2018 2019 2020 2021 2022 YTD History 6.89 0.55 3.52 4.20 -0.30 9 48 8.63 -1.46 -13.35 6.43 Total Return % 0.00 0.92 0.87 0.66 -0.31 0.76 1.12 0.08 -0.34 0.90 +/- Benchmark 0.81 1.42 1.71 0.29 0.49 0.20 1.11 0.02 -0.03 0.84 +/- Category 8 22 37 31 41 15 22 40 49 20 Tot Ret % Rank in Cat 522 504 492 505 506 # of Funds in Cat 535 498 517 536 566 32 40 36 28 24 31 35 39 43 \_ Turnover %