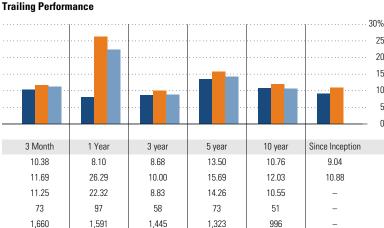

163 184 181 197 58 66 97 83 \_ 0.15 0.15 **Trailing Performance** 

Growth of \$10,000

| 1.60 |          |                     | Fund Investment                       |
|------|----------|---------------------|---------------------------------------|
| 1.42 |          |                     | Category Median                       |
| 1.24 |          |                     | <ul> <li>Peer Group Median</li> </ul> |
| 1.07 |          |                     | Quartile Rank                         |
| 0.89 |          |                     |                                       |
| 0.71 |          |                     |                                       |
| 0.53 |          | •••••               |                                       |
| 0.36 |          | ·····               |                                       |
| 0.18 |          | ··· <b>&gt;</b> ··· |                                       |
| 0.00 |          |                     |                                       |
| I    | Fund vs. | Fund vs.            |                                       |
| C    | Category | Peer Group          |                                       |
|      | 10       | 9                   | Percentile                            |
|      | 26/274   | 17/197              | Rank                                  |
|      |          |                     |                                       |