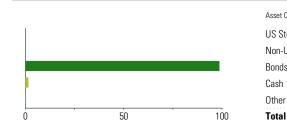

#### Asset Class Net % Cat% US Stocks 0.77 0.00 Non-US Stocks 0.00 0.41 Bonds 75.58 56.14 Cash 24.42 43.34 Other 0.00 -0.67 Total 100.00 100.00

**Morningstar Index** 

Bloomberg US Agg Bond TR USD

**Morningstar Category** 