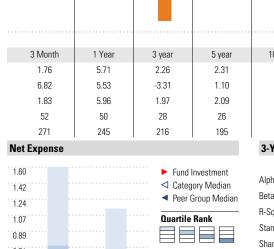

Style: The fund has landed in its primary style box — Large Value — 100 % of the time over the past three years.

Net Expense: The fund's expense ratio of 0.27 is 75.89% lower than the Global Allocation category average.

163 184 181 197 58 66 97 83 \_ 0.15 0.15 **Trailing Performance** 

Growth of \$10,000

| 1.60 |          |                     | Fund Investment                       |
|------|----------|---------------------|---------------------------------------|
| 1.42 |          |                     | Category Median                       |
| 1.24 |          |                     | <ul> <li>Peer Group Median</li> </ul> |
| 1.07 |          |                     | Quartile Rank                         |
| 0.89 |          |                     |                                       |
| 0.71 |          |                     |                                       |
| 0.53 |          | •••••               |                                       |
| 0.36 |          | ·····               |                                       |
| 0.18 |          | ··· <b>&gt;</b> ··· |                                       |
| 0.00 |          |                     |                                       |
| I    | Fund vs. | Fund vs.            |                                       |
| C    | Category | Peer Group          |                                       |
|      | 10       | 9                   | Percentile                            |
|      | 26/274   | 17/197              | Rank                                  |
|      |          |                     |                                       |