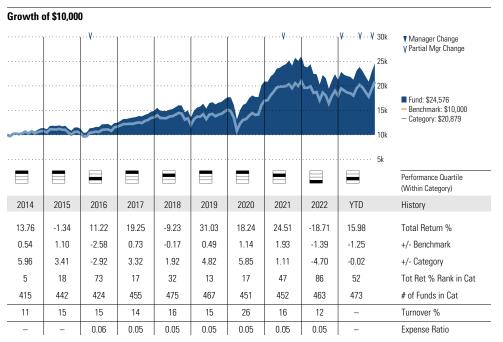

Growth of \$10,000 15 V Manager Change V Partial Mgr Change Fund: \$12,492 - Benchmark: \$10,000 Category: \$11,710 10k Performance Quartile (Within Category) 2014 2015 2016 2017 2018 2019 2020 2021 2022 YTD History 6.89 0.55 3.52 4.20 -0.30 9 48 8.63 -1.46 -13.35 6.43 Total Return % 0.00 0.92 0.87 0.66 -0.31 0.76 1.12 0.08 -0.34 0.90 +/- Benchmark 0.81 1.42 1.71 0.29 0.49 0.20 1.11 0.02 -0.03 0.84 +/- Category 8 22 37 31 41 15 22 40 49 20 Tot Ret % Rank in Cat 522 504 492 505 506 # of Funds in Cat 535 498 517 536 566 32 40 36 28 24 31 35 39 43 \_ Turnover %