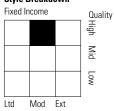

Growth of \$10,000 15 V Manager Change V Partial Mgr Change Fund: \$12,492 - Benchmark: \$10,000 Category: \$11,710 10k Performance Quartile (Within Category) 2014 2015 2016 2017 2018 2019 2020 2021 2022 YTD History 6.89 0.55 3.52 4.20 -0.30 9 48 8.63 -1.46 -13.35 6.43 Total Return % 0.00 0.92 0.87 0.66 -0.31 0.76 1.12 0.08 -0.34 0.90 +/- Benchmark 0.81 1.42 1.71 0.29 0.49 0.20 1.11 0.02 -0.03 0.84 +/- Category 8 22 37 31 41 15 22 40 49 20 Tot Ret % Rank in Cat 522 504 492 505 506 # of Funds in Cat 535 498 517 536 566 32 40 36 28 24 31 35 39 43 \_ Turnover %

| 329               |         | -     | # of Funds in Category |       |      |  |  |
|-------------------|---------|-------|------------------------|-------|------|--|--|
| <b>3-Year Ris</b> | k Me    | trics |                        |       |      |  |  |
|                   |         |       | Fund                   | Bmark | Cat  |  |  |
| Alpha             |         |       | -                      | _     | -    |  |  |
| Beta              |         |       | -                      | -     | -    |  |  |
| R-Squared         |         |       | -                      | _     | -    |  |  |
| Standard Dev      | iation  |       | 7.38                   | -     | 7.20 |  |  |
| Sharpe Ratio      |         |       | -                      | -     | -    |  |  |
| Tracking Erro     | r       |       | -                      | -     | -    |  |  |
| Information R     | atio    |       | -                      | -     | -    |  |  |
| Up Capture R      | atio    |       | -                      | -     | -    |  |  |
| Down Capture      | e Ratio |       | -                      | _     | -    |  |  |
|                   |         |       |                        |       |      |  |  |
| Portfolio I       | Netric  | s     |                        |       |      |  |  |
|                   |         |       | Fund                   | Bmark | Cat  |  |  |