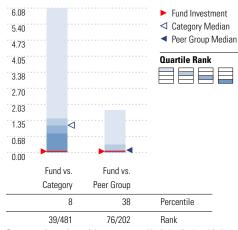

163 184 181 197 58 66 97 83 \_ 0.15 0.15 **Trailing Performance** 

Growth of \$10,000

| 1.60 |          |                     | Fund Investment                       |
|------|----------|---------------------|---------------------------------------|
| 1.42 |          |                     | Category Median                       |
| 1.24 |          |                     | <ul> <li>Peer Group Median</li> </ul> |
| 1.07 |          |                     | Quartile Rank                         |
| 0.89 |          |                     |                                       |
| 0.71 |          |                     |                                       |
| 0.53 |          | •••••               |                                       |
| 0.36 |          | ·····               |                                       |
| 0.18 |          | ··· <b>&gt;</b> ··· |                                       |
| 0.00 |          |                     |                                       |
| I    | Fund vs. | Fund vs.            |                                       |
| C    | Category | Peer Group          |                                       |
|      | 10       | 9                   | Percentile                            |
|      | 26/274   | 17/197              | Rank                                  |
|      |          |                     |                                       |

Peer group is a subset of the category and includes funds with the same management style (active vs. passive) and similar share class characteristics.

Morningstar Category Ultrashort Bond

Morningstar Index

Bloomberg US Agg Bond TR USD

Benchmark

Category

5

۵

©2024 Morningstar Investment Management LLC. All Rights Reserved. Morningstar Investment Management LLC is a registered investment adviser and subsidiary of Morningstar, Inc. The services are either performed by Morningstar Investment Management or an affiliate. The data shown represents past performance which is no guarantee of future performance. The Morningstar name and logo are registered marks of Morningstar, Inc. This report is not complete without the accompanying disclosure. Please visit https://fiduciaryservices.morningstar.com/Disclosures/Fiduciary\_Services\_Report\_Disclosure.pdf to view these disclosures.