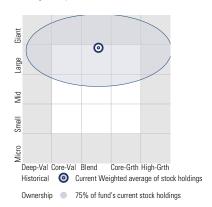

### Style Analysis as of 12-31-2023

Duration

| Credit Rating Breakdown | Fund  | Bmark | Cat   |
|-------------------------|-------|-------|-------|
| AAA                     | 47.10 | 3.53  | 44.82 |
| AA                      | 1.30  | 74.59 | 17.31 |
| A                       | 18.20 | 10.82 | 16.11 |
| BBB                     | 33.40 | 8.32  | 17.65 |
| BB                      | 0.00  | 0.28  | 1.86  |
| В                       | 0.00  | 0.00  | 0.80  |
| Below B                 | 0.00  | 0.00  | 0.23  |
| Not Rated               | 0.00  | 2.46  | 1.21  |